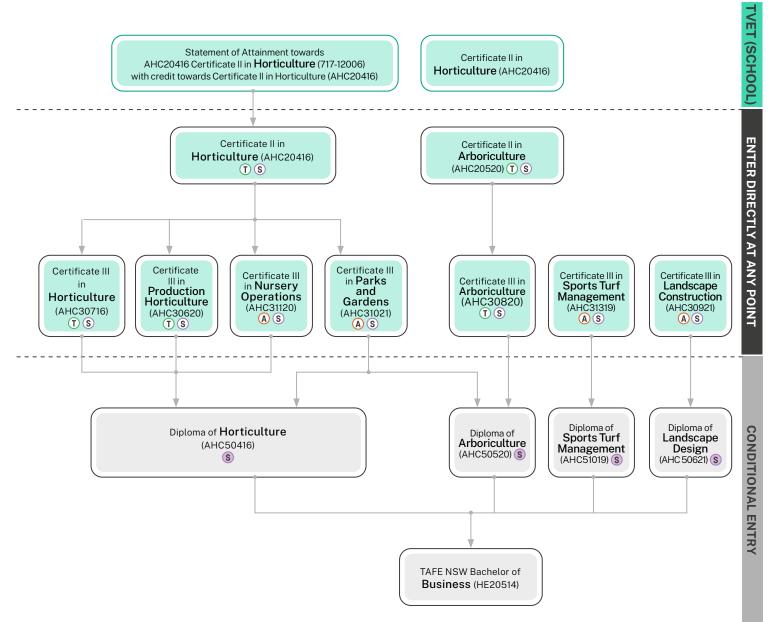

#### How you can grow your career

When you study with TAFE NSW, there are any number of courses that lead to an even greater number of career opportunities. However, before you can earn certain qualifications, you may have to complete some pre-requisite courses. Below are some examples of career progression pathways you could follow.