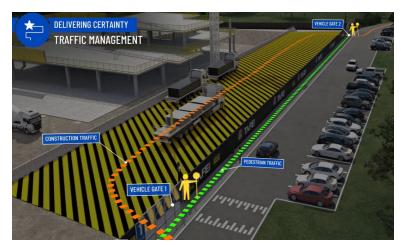

#### TAFE NSW Nepean – Kingswood Campus Specific Risk Assessment and Traffic Control Plan

Truck Access Route and Site Plan

- 12 x 6m Office Serial Number 312127110 & 312127108
- 12 x 3m Induction Room Serial Number 312100481
- 12 x 3m Lunchroom Room Serial Number 312090247
- 6 x 3m Meeting Room Serial Number 36090728
- 6 x 3m Lunchroom Room Serial Number 36101787
- 6 x 3m Changeroom Serial Number 36178938
- 6 x 3m Changeroom Serial Number 36088804
- 6 x 3m Male/Female Toilet Serial Number 36170081