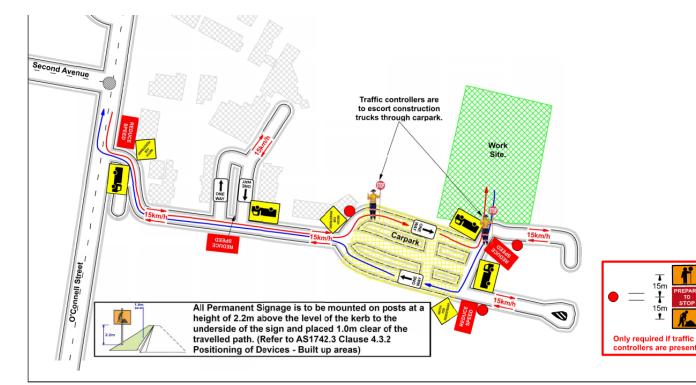

# SITE ACCOMODATION DELIVERY (WC 06/12/21)

#### TUESDAY 07/12/21- WEDNESDAY 08/12/21

#### TAFE NSW Nepean – Kingswood Campus Specific Risk Assessment and Traffic Control Plan

Truck Access Route and Site Plan

- 12 x 6m Office Serial Number 312127110 & 312127108
- 12 x 3m Induction Room Serial Number 312100481
- 12 x 3m Lunchroom Room Serial Number 312090247
- 6 x 3m Meeting Room Serial Number 36090728
- 6 x 3m Lunchroom Room Serial Number 36101787
- 6 x 3m Changeroom Serial Number 36178938
- 6 x 3m Changeroom Serial Number 36088804
- 6 x 3m Male/Female Toilet Serial Number 36170081