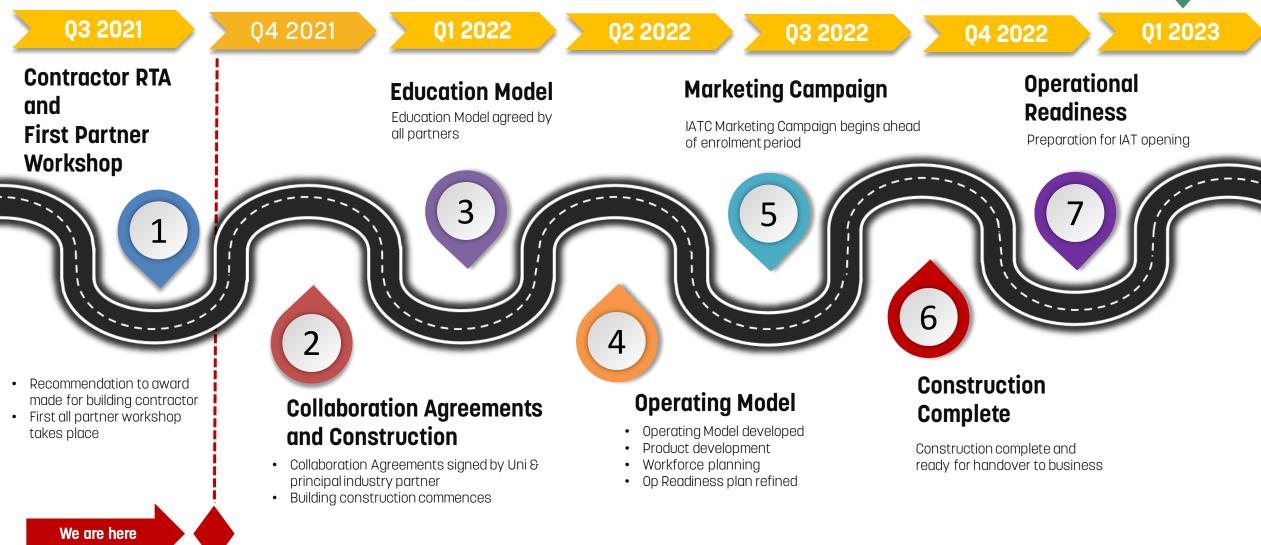

## IATC WEEKLY CONSTRUCTION STATUS UPDATE

INSTITUTE OF APPLIED TECHNOLOGY CONSTRUCTION (IATC)

03 December 2021

## **OUR IATC ROADMAP**







# HIGHLIGHTS AND ACHIEVEMENTS (WE 03/12/21)

- $\checkmark\,$  Site clearing well advanced
- Preparation for site accommodation and parking continues
- ✓ Erosion and sediment control works continue
- ✓ Preparation for Crown Development Verification Certificate 01
- ✓ Architectural design finalisation continues
- ✓ User group workshops have commenced







INSTITUTE OF APPLIED TECHNOLOGY CONSTRUCTION

# NEXT STEPS (06/12/21-11/12/21)

### DECEMBER

- Site establishment continues
- Preparation for site accommodation and parking
- continues
- Delivery of civil machinery for ground works
- Crown Development Verification Certificate 01
- Civil stormwater works commence
- Installation of noise and vibration control monitors
- Installation of site cameras
- Site surveying works
- Delivery of p