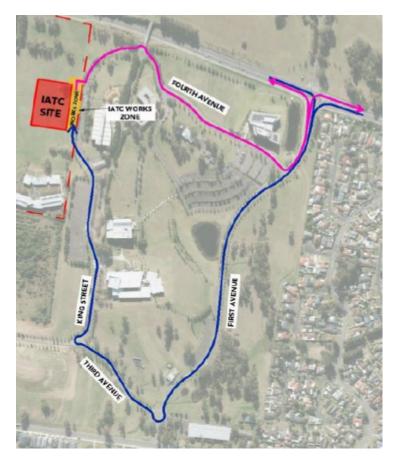

### PROPOSED CONTRUCTION TRAFFIC ROUTE AND SITE ACCESS WESTERN SYDNEY UNIVERSITY WERRIGNTON SOUTH

Blue = Construction traffic entry Pink = Construction traffic exit

Traffic control will be in place between: 7am and 6pm Monday-Friday 8am and 1pm Saturdays

IATC Construction site entry and exit

All construction vehicles with enter and exit the WSU Werrington South Campus in a controlled manner.

All construction vehicle parking will be maintained within the site compound with entry and exit through TAFE NSW Nepean Kingswood Campus.

No WSU parking will be affected due to the construction.

INSTITUTE OF APPLIED TECHNOLOGY CONSTRUCTION