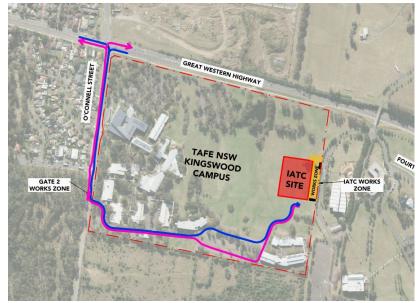

### PROPOSED CONTRUCTION TRAFFIC ROUTE AND SITE ACCESS WESTERN SYDNEY UNIVERSITY WERRIGNTON SOUTH

Blue = Construction traffic entry Pink = Construction traffic exit

Traffic control will be in place between: 7am and 6pm Monday-Friday 8am and 1pm Saturdays

IATC Construction site entry and exit

All construction vehicles with enter and exit the WSU Werrington South Campus in a controlled manner.

All construction vehicle parking will be maintained within the site compound with entry and exit through TAFE NSW Nepean Kingswood Campus.

No WSU parking will be affected due to the construction.

INSTITUTE OF APPLIED TECHNOLOGY CONSTRUCTION