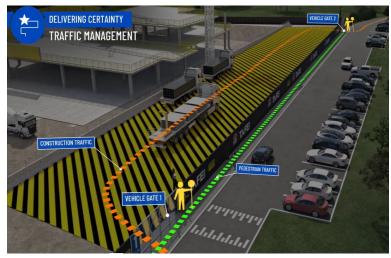

## **CONSTRUCTION TRAFFIC ROUTE AND SITE ACCESS**

#### **WESTERN SYDNEY UNIVERSITY WERRIGHTON SOUTH**

Blue = Construction traffic entry
Pink = Construction traffic exit

Traffic control will be in place (as required) between:
7am and 6pm Monday-Friday
8am and 4pm Saturdays

IATC Construction site entry and exit

All construction vehicles with enter and exit the WSU Werrington South Campus in a controlled manner.

All construction vehicle parking will be maintained within the site compound with entry and exit through TAFE NSW Nepean Kingswood Campus.

No WSU parking will be affected due to the construction.