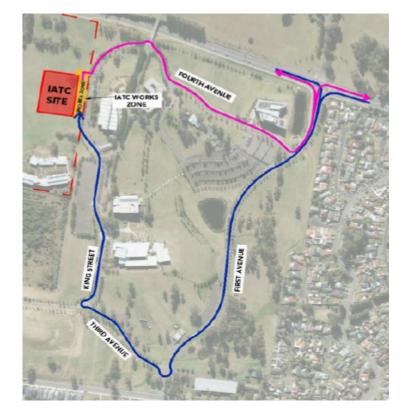

## TAFE NSW NEPEAN - KINGSWOOD CAMPUS TRAFFIC PLAN

TAFE NSW Nepean - Kingswood Campus Specific Risk Assessment and Traffic Control Plan

Truck Access Route and Site Plan

## **CONSTRUCTION TRAFFIC ROUTE AND SITE ACCESS**

#### **WESTERN SYDNEY UNIVERSITY WERRIGHTON SOUTH**

Blue = Construction traffic entry
Pink = Construction traffic exit

Traffic control will be in place (as required) between:
7am and 6pm Monday-Friday
8am and 4pm Saturdays

IATC Construction site entry and exit

All construction vehicles with enter and exit the WSU Werrington South Campus in a controlled manner.

All construction vehicle parking will be maintained within the site compound with entry and exit through TAFE NSW Nepean Kingswood Campus.