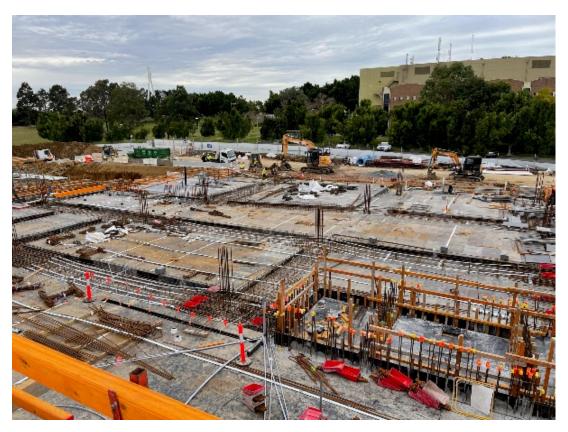

S AND ACHIEVEMENTS (WE 12/08/22)**

- Continuation of formwork, detailing and placement of steel reinforcement for upper ground floor deck
- Continuation of frames, formwork, detailing and placement of steel reinforcement to level one deck
- Detailed excavation of South-eastern piles retaining wall
- Building services design coordination continued



South-eastern retaining wall



## SITE PHOTOGRAPH (WE 12/08/22)



Site progress



## **NEXT STEPS (15/08 - 20/08/2022)**

- Continue forming and placement of steel to the level one deck in readiness for concrete
- Continue forming and placement of steel to the upper ground floor deck in readiness for concrete
- Continue steek reinforcements to columns
- Continue blockwork to South-eastern plant rooms
- Continue electrical substation works



**UGF** deck preparation



## **COVID 19 MANAGEMENT PLAN**

- COVID 19 controls maintained on site
- ADCO and Government Sign in at entry
- SafeWork NSW Management Plans updated
- Awareness signage increased around site
- Scheduled lunch break cycles
- Full time cleaning crew
- Limiting unnecessary site visits
- Project Team Resilience Plan in place







## **TRAFFIC MOVEMENTS (WC 15/08/22)**

#### Traffic movement through Western Sydney University Werrington South Campus

|                                   | Monday                                                                                                                                                       | Tuesday