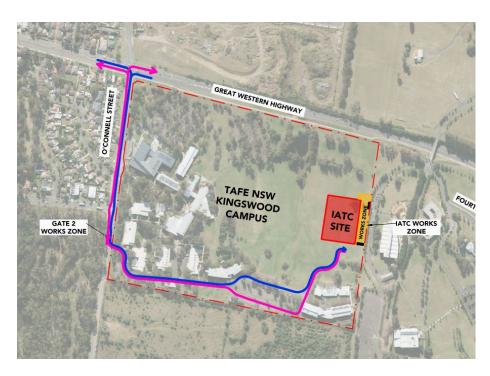

## TAFE NSW NEPEAN - KINGSWOOD CAMPUS TRAFFIC PLAN

TAFE NSW Nepean - Kingswood Campus Specific Risk Assessment and Traffic Control Plan

Truck Access Route and Site Plan

## **CONSTRUCTION TRAFFIC ROUTE AND SITE ACCESS**

#### **WESTERN SYDNEY UNIVERSITY WERRIGHTON SOUTH**

Blue = Construction traffic entry
Pink = Construction traffic exit

Traffic control will be in place (as required) between:
7am and 6pm Monday-Friday
8am and 4pm Saturdays

IATC Construction site entry and exit

All construction vehicles with enter and exit the WSU Werrington South Campus in a controlled manner.

All construction vehicle parking will be maintained within the site compound with entry and exit through TAFE NSW Nepean Kingswood Campus.