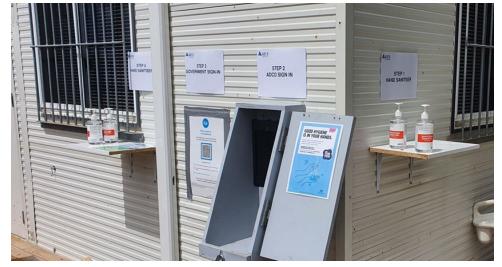

## **COVID 19 MANAGEMENT PLAN**

- COVID 19 controls maintained on site
- ADCO and Government Sign in at entry
- SafeWork NSW Management Plans updated
- Awareness signage increased around site
- Scheduled lunch break cycles
- Full time cleaning crew
- Limiting unnecessary site visits
- Project Team Resilience Plan in place