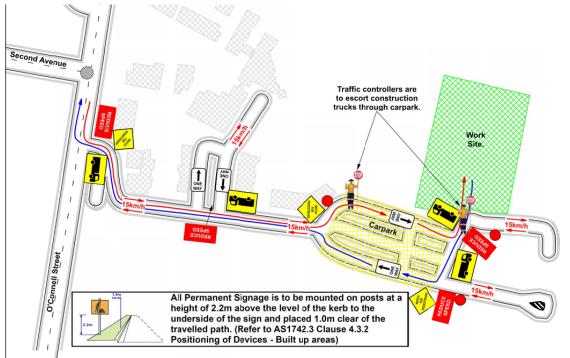

## TAFE NSW NEPEAN - KINGSWOOD CAMPUS TRAFFIC PLAN

TAFE NSW Nepean - Kingswood Campus Specific Risk Assessment and Traffic Control Plan

Truck Access Route and Site Plan

## **CONSTRUCTION TRAFFIC ROUTE AND SITE ACCESS**

IATC Construction site entry and exit

All construction vehicles with enter and exit the WSU Werrington South Campus in a controlled manner.

All construction vehicle parking will be maintained within the site compound with entry and exit through TAFE NSW Nepean Kingswood Campus.

No WSU parking will be affected due to the construction.