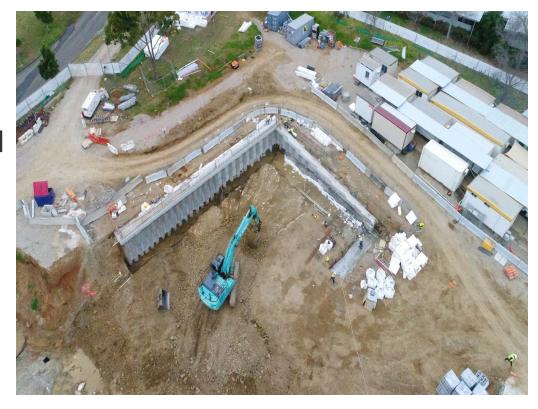

## **HIGHLIGHTS AND ACHIEVEMENTS (WE 12/08/22)**

- Continuation of formwork, detailing and placement of steel reinforcement for upper ground floor deck
- Continuation of frames, formwork, detailing and placement of steel reinforcement to level one deck
- Detailed excavation of South-eastern piles retaining wall
- Building services design coordination continued

South-eastern retaining wall