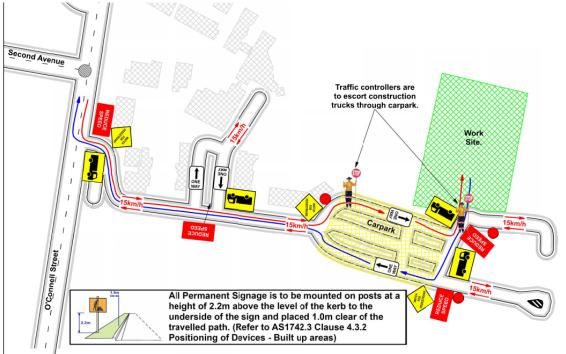

## TAFE NSW NEPEAN - KINGSWOOD CAMPUS TRAFFIC PLAN

TAFE NSW Nepean - Kingswood Campus Specific Risk Assessment and Traffic Control Plan

Truck Access Route and Site Plan

## **CONSTRUCTION TRAFFIC ROUTE AND SITE ACCESS**

#### **WESTERN SYDNEY UNIVERSITY WERRIGHTON SOUTH**

Blue = Construction traffic entry
Pink = Construction traffic exit

Traffic control will be in place (as required) between:
7am and 6pm Monday-Friday
8am and 4pm Saturdays

IATC Construction site entry and exit

All construction vehicles with enter and exit the WSU Werrington South Campus in a controlled manner.

All construction vehicle parking will be maintained within the site compound with entry and exit through TAFE NSW Nepean Kingswood Campus.

No WSU parking will be affected due to the construction.