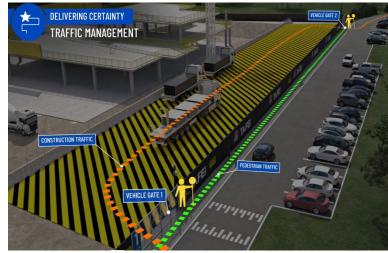

## **TRAFFIC MOVEMENTS (WC 7/11/22)**

IATC Construction site entry and exit

All construction vehicles with enter and exit the WSU Werrington South Campus in a controlled manner.

All construction vehicle parking will be maintained within the site compound with entry and exit through TAFE NSW Nepean Kingswood Campus.