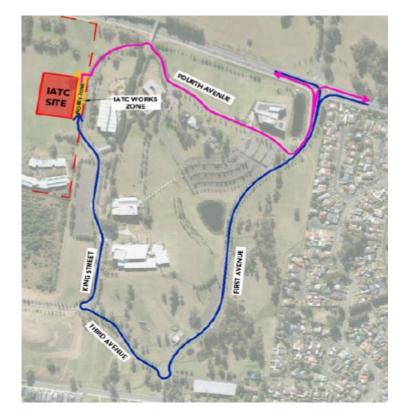

## TAFE NSW NEPEAN - KINGSWOOD CAMPUS TRAFFIC PLAN

TAFE NSW Nepean - Kingswood Campus Specific Risk Assessment and Traffic Control Plan

Truck Access Route and Site Plan

## **CONSTRUCTION TRAFFIC ROUTE AND SITE ACCESS**

#### **WESTERN SYDNEY UNIVERSITY WERRIGHTON SOUTH**

Blue = Construction traffic entry
Pink = Construction traffic exit

Traffic control will be in place (as required) between:
7am and 6pm Monday-Friday
8am and 4pm Saturdays

IATC Construction site entry and exit

All construction vehicles with enter and exit the WSU Werrington South Campus in a controlled manner.

All construction vehicle parking will be maintained within the site compound with entry and exit through TAFE NSW Nepean Kingswood Campus.