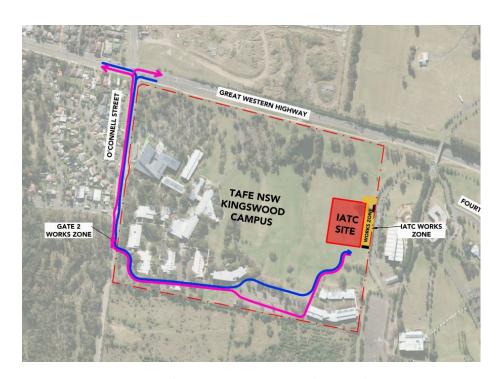

## TAFE NSW NEPEAN - KINGSWOOD CAMPUS TRAFFIC PLAN

TAFE NSW Nepean - Kingswood Campus Specific Risk Assessment and Traffic Control Plan

Truck Access Route and Site Plan

## **CONSTRUCTION TRAFFIC ROUTE AND SITE ACCESS**

#### **WESTERN SYDNEY UNIVERSITY WERRIGHTON SOUTH**

Blue = Construction traffic entry
Pink = Construction traffic exit

Traffic control will be in place (as required) between:
7am and 6pm Monday-Friday
8am and 4pm Saturdays

IATC Construction site entry and exit

All construction vehicles with enter and exit the WSU Werrington South Campus in a controlled manner.

All construction vehicle parking will be maintained within the site compound with entry and exit through TAFE NSW Nepean Kingswood Campus.