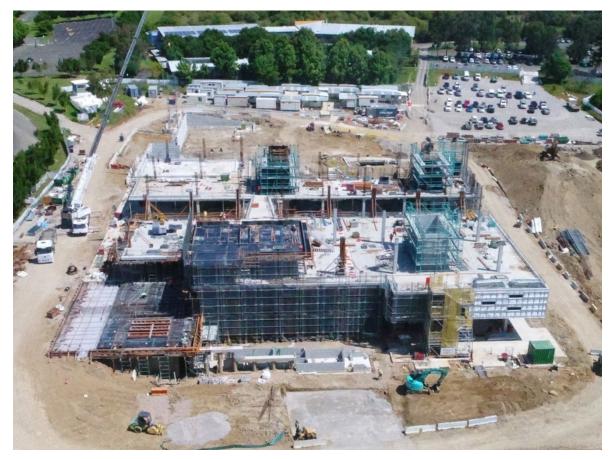

- High-level services rough-in continued
- Civil site works continued
- Partial concrete pour to civil plumbing sandpit base
- Building services design coordination continued



High-level services installation



## SITE PHOTOGRAPH (WE 5/11/22)



Site photograph



## SITE PHOTOGRAPH (WE 5/11/22)



Easter façade opening



Internal block wall



## SITE PHOTOGRAPH (WE 5/11/22)



Upper Ground Floor Electrotech Area



North-western Corner Facade



## **NEXT STEPS (7/11 - 12/11/2022)**

- Continue stripping formwork
- Concrete to North-eastern Upper Ground Floor slab
- Continue blockwork to various areas
- Continue Level One columns
- Continue services rough-ins
- Continue stair core No.2 and lift core scaffolding and formwork
- Continue façade framing
- Continue civil ground services



Site Photograph



## **TRAFFIC MOVEMENTS (WC 7/11/22)**

#### Traffic movement through Western Sydney University Werrington South Campus

|                                   | Monday                                                                                                                                           | Tuesday                                                                                                                                                                    | Wednesday                                                                                                                                        | Thursday                                                                                                                                         | Friday