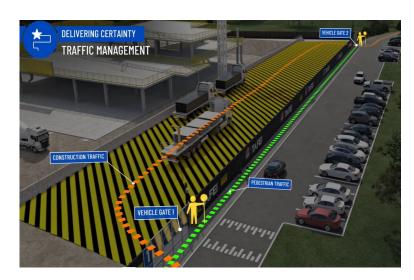

#### Traffic Movements (Week commencing 14/10/2022)

#### Traffic movement through Western Sydney University Werrington South Campus

|                                   | Monday                                                                                                                                           | Tuesday                                                                                                                                          | Wednesday                                                                                                                                        | Thursday                                                                                                                                         | Friday                                                                                                                                           | Saturday                                                                                                                                         |
|-----------------------------------|--------------------------------------------------------------------------------------------------------------------------------------------------|--------------------------------------------------------------------------------------------------------------------------------------------------|--------------------------------------------------------------------------------------------------------------------------------------------------|--------------------------------------------------------------------------------------------------------------------------------------------------|--------------------------------------------------------------------------------------------------------------------------------------------------|--------------------------------------------------------------------------------------------------------------------------------------------------|
|                                   | 14/11/2022                                                                                                                                       | 15/11/2022                                                                                                                                       | 16/11/2022                                                                                                                                       | 17/11/2022                                                                                                                                       | 18/11/2022                                                                                                                                       | 19/11/2022                                                                                                                                       |
| Description of<br>Work Activities | Stripping formwork from concreted areas, placement of formwork and reinforcements, continue blockwork, services installation, and façade framing | Stripping formwork from concreted areas, placement of formwork and reinforcements, continue blockwork, services installation, and façade framing | Stripping formwork from concreted areas, placement of formwork and reinforcements, continue blockwork, services installation, and façade framing | Stripping formwork from concreted areas, placement of formwork and reinforcements, continue blockwork, services installation, and façade framing | Stripping formwork from concreted areas, placement of formwork and reinforcements, continue blockwork, services installation, and façade framing | Stripping formwork from concreted areas, placement of formwork and reinforcements, continue blockwork, services installation, and façade framing |
| Standing Traffic Control          | Not required                                                                                                                                     |
| 07.00am                           | Deliveries of material expected throughout the day                                                                                               | Deliveries of material expected<br>throughout the day                                                                                            | Deliveries of material expected<br>throughout the day                                                                                            | Deliveries of material expected<br>throughout the day                                                                                            | Deliveries of material expected<br>throughout the day                                                                                            | Deliveries of material expected<br>throughout the day                                                                                            |
| 08.00am                           |                                                                                                                                                  |                                                                                                                                                  |                                                                                                                                                  |                                                                                                                                                  |                                                                                                                                                  |                                                                                                                                                  |
| 09.00am                           |                                                                                                                                                  |                                                                                                                                                  |                                                                                                                                                  |                                                                                                                                                  |                                                                                                                                                  |                                                                                                                                                  |
| 10.00am                           |                                                                                                                                                  |                                                                                                                                                  |                                                                                                                                                  |                                                                                                                                                  |                                                                                                                                                  |                                                                                                                                                  |
| 11.00am                           |                                                                                                                                                  |                                                                                                                                                  |                                                                                                                                                  |                                                                                                                                                  |                                                                                                                                                  |                                                                                                                                                  |
| 12.00pm                           |                                                                                                                                                  |                                                                                                                                                  |                                                                                                                                                  |                                                                                                                                                  |                                                                                                                                                  |                                                                                                                                                  |
| 01.00pm                           |                                                                                                                                                  |                                                                                                                                                  |                                                                                                                                                  |                                                                                                                                                  |                                                                                                                                                  |                                                                                                                                                  |
| 02.00pm                           |                                                                                                                                                  |                                                                                                                                                  |                                                                                                                                                  |                                                                                                                                                  |                                                                                                                                                  |                                                                                                                                                  |
| 03.00pm                           |                                                                                                                                                  |                                                                                                                                                  |                                                                                                                                                  |                                                                                                                                                  |                                                                                                                                                  |                                                                                                                                                  |
| 04.00pm                           |                                                                                                                                                  |                                                                                                                                                  |                                                                                                                                                  |                                                                                                                                                  |                                                                                                                                                  |                                                                                                                                                  |
| 05.00pm                           |                                                                                                                                                  |                                                                                                                                                  |                                                                                                                                                  |                                                                                                                                                  |                                                                                                                                                  |                                                                                                                                                  |
| 06.00pm                           |                                                                                                                                                  |                                                                                                                                                  |                                                                                                                                                  |                                                                                                                                                  |                                                                                                                                                  |                                                                                                                                                  |