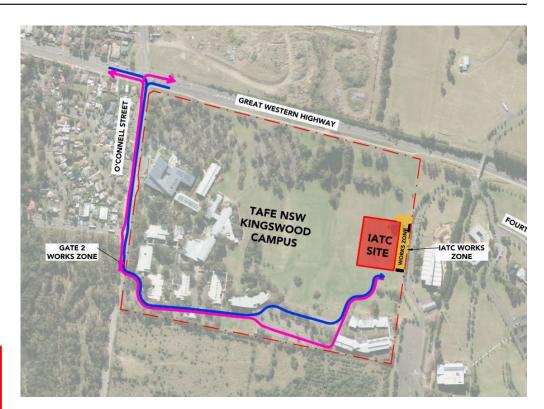

# TAFE NSW Nepean – Kingswood Campus Traffic Plan

TAFE NSW Nepean - Kingswood Campus Specific Risk Assessment and Traffic Control Plan

Truck Access Route and Site Plan

## TAFE NSW Nepean – Kingswood Campus Traffic Plan

Western Sydney University Werrington South

Blue = Construction traffic entry Pink = Construction traffic exit

Traffic control will be in place (as required) between:
7am and 6pm Monday-Friday
8am and 4pm Saturdays

IATC Construction site entry and exit

All construction vehicles with enter and exit the WSU Werrington South Campus in a controlled manner.

All construction vehicle parking will be maintained within the site compound with entry and exit through TAFE NSW Nepean Kingswood Campus.

No WSU parking will be affected due to the construction.