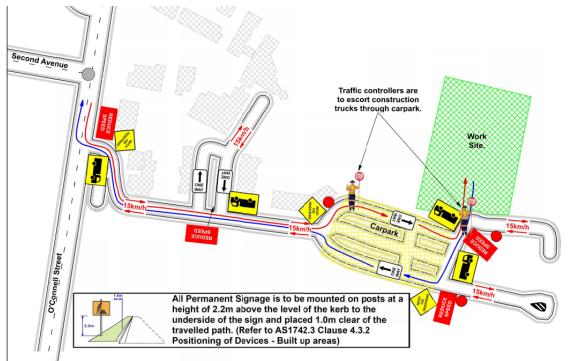

# TAFE NSW Nepean – Kingswood Campus Traffic Plan

TAFE NSW Nepean - Kingswood Campus Specific Risk Assessment and Traffic Control Plan

Truck Access Route and Site Plan

## TAFE NSW Nepean – Kingswood Campus Traffic Plan

Western Sydney University Werrington South

Blue = Construction traffic entry Pink = Construction traffic exit

Traffic control will be in place (as required) between:
7am and 6pm Monday-Friday
8am and 4pm Saturdays

IATC Construction site entry and exit

All construction vehicles with enter and exit the WSU Werrington South Campus in a controlled manner.

All construction vehicle parking will be maintained within the site compound with entry and exit through TAFE NSW Nepean Kingswood Campus.

No WSU parking will be affected due to the construction.