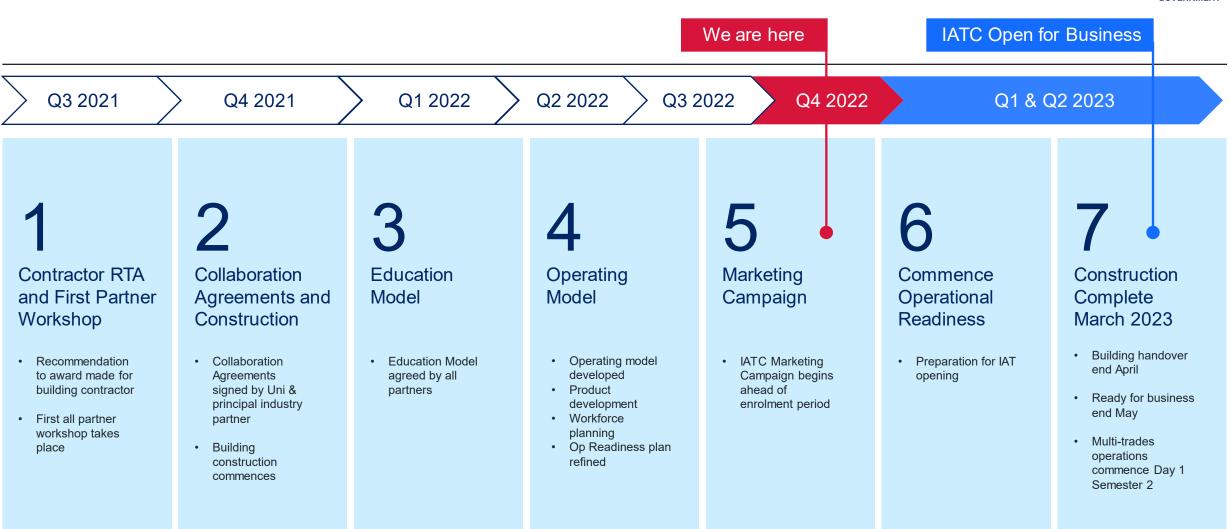

ar Green Star Multi-trades facility will provide specialised training in construction, carpentry, electrical and plumbing, to support trades skills shortages in the Western Sydney Region.

The Institute of Applied Technology is a new education offering from the NSW Government, where leading educational institutions and industry will co-locate, co-design, and co-deliver theoretical and practical learning to empower people with the skills and experience they need to thrive in life and work. It will provide employable outcomes, transferrable skills, blended learning, and flexible pathways. This will ensure that NSW has a workforce ready to meet the needs of industry and future infrastructure demand.

Construction is well underway with completion due late March 2023.

#### Our IATC Roadmap





#### Highlights and Achievements (Week ending 12/11/2022)



- Concrete pour to NE Upper Ground Floor
- Concrete pour of Level One mechanical plant room
- Continuation of blockwork to various areas
- Stripping of formwork to Lower and Upper Ground floors
- Continuation of steel reinforcement and formwork to Level One stair core No.2, lift core and columns
- Continuation of civil ground works
- Continuation of high-level services rough-in
- Continuation of external façade framing
- Concrete pour to civil sandpit base



External façade framing

### Site Photograph (Week ending 12/11/2022)





## Site Photograph (Week ending 12/11/2022)







Southern Workshop

Southern Workshop

#### Next Steps (14/11 – 19/11/2022)



- Continue stripping formwork
- Continue blockwork to various areas
-