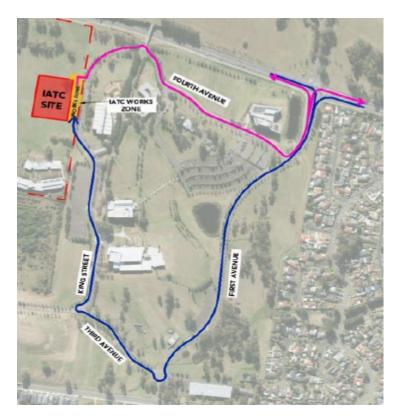

# TAFE NSW Nepean – Kingswood Campus Traffic Plan

TAFE NSW Nepean - Kingswood Campus Specific Risk Assessment and Traffic Control Plan

Truck Access Route and Site Plan

## TAFE NSW Nepean – Kingswood Campus Traffic Plan

Western Sydney University Werrington South

Blue = Construction traffic entry Pink = Construction traffic exit

Traffic control will be in place (as required) between:
7am and 6pm Monday-Friday
8am and 4pm Saturdays

IATC Construction site entry and exit

All construction vehicles with enter and exit the WSU Werrington South Campus in a controlled manner.

All construction vehicle parking will be maintained within the site compound with entry and exit through TAFE NSW Nepean Kingswood Campus.

No WSU parking will be affected due to the construction.