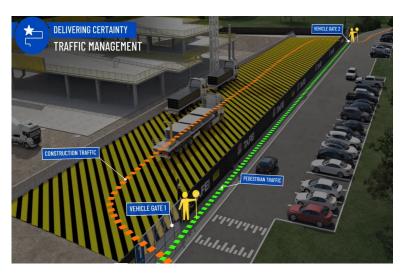

#### **Traffic Movements** (Week commencing 21/11/2022) Traffic movement through Western Sydney University Werrington South Campus

|                                   | Monday                                                                                                                                                          | Tuesday                                                                                                                                                         | Wednesday                                                                                                                                                       | Thursday                                                                                                                                                        | Friday                                                                                                                                                          | Saturday                                                                                                                                                        |
|-----------------------------------|-----------------------------------------------------------------------------------------------------------------------------------------------------------------|-----------------------------------------------------------------------------------------------------------------------------------------------------------------|-----------------------------------------------------------------------------------------------------------------------------------------------------------------|-----------------------------------------------------------------------------------------------------------------------------------------------------------------|-----------------------------------------------------------------------------------------------------------------------------------------------------------------|-----------------------------------------------------------------------------------------------------------------------------------------------------------------|
|                                   | 21/11/2022                                                                                                                                                      | 22/11/2022                                                                                                                                                      | 23/11/2022                                                                                                                                                      | 24/11/2022                                                                                                                                                      | 25/11/2022                                                                                                                                                      | 26/11/2022                                                                                                                                                      |
| Description of<br>Work Activities | Stripping formwork from<br>concreted areas, placement of<br>formwork and reinforcements,<br>continue blockwork, services<br>installation, and façade<br>framing | Stripping formwork from<br>concreted areas, placement of<br>formwork and reinforcements,<br>continue blockwork, services<br>installation, and façade<br>framing | Stripping formwork from<br>concreted areas, placement of<br>formwork and reinforcements,<br>continue blockwork, services<br>installation, and façade<br>framing | Stripping formwork from<br>concreted areas, placement of<br>formwork and reinforcements,<br>continue blockwork, services<br>installation, and façade<br>framing | Stripping formwork from<br>concreted areas, placement of<br>formwork and reinforcements,<br>continue blockwork, services<br>installation, and façade<br>framing | Stripping formwork from<br>concreted areas, placement of<br>formwork and reinforcements,<br>continue blockwork, services<br>installation, and façade<br>framing |
| Standing Traffic Control          | Not required                                                                                                                                                    |
| 07.00am                           | Deliveries of material expected<br>throughout the day                                                                                                           |
| 08.00am                           |                                                                                                                                                                 |                                                                                                                                                                 |                                                                                                                                                                 |                                                                                                                                                                 |                                                                                                                                                                 |                                                                                                                                                                 |
| 09.00am                           |                                                                                                                                                                 |                                                                                                                                                                 |                                                                                                                                                                 |                                                                                                                                                                 |                                                                                                                                                                 |                                                                                                                                                                 |
| 10.00am                           |                                                                                                                                                                 |                                                                                                                                                                 |                                                                                                                                                                 |                                                                                                                                                                 |                                                                                                                                                                 |                                                                                                                                                                 |
| 11.00am                           |                                                                                                                                                                 |                                                                                                                                                                 |                                                                                                                                                                 |                                                                                                                                                                 |                                                                                                                                                                 |                                                                                                                                                                 |
| 12.00pm                           |                                                                                                                                                                 |                                                                                                                                                                 |                                                                                                                                                                 |                                                                                                                                                                 |                                                                                                                                                                 |                                                                                                                                                                 |
| 01.00pm                           |                                                                                                                                                                 |                                                                                                                                                                 |                                                                                                                                                                 |                                                                                                                                                                 |                                                                                                                                                                 |                                                                                                                                                                 |
| 02.00pm                           |                                                                                                                                                                 |                                                                                                                                                                 |                                                                                                                                                                 |                                                                                                                                                                 |                                                                                                                                                                 |                                                                                                                                                                 |
| 03.00pm                           |                                                                                                                                                                 |                                                                                                                                                                 |                                                                                                                                                                 |                                                                                                                                                                 |                                                                                                                                                                 |                                                                                                                                                                 |
| 04.00pm                           |                                                                                                                                                                 |                                                                                                                                                                 |                                                                                                                                                                 |                                                                                                                                                                 |                                                                                                                                                                 |                                                                                                                                                                 |
| 05.00pm                           |                                                                                                                                                                 |                                                                                                                                                                 |                                                                                                                                                                 |                                                                                                                                                                 |                                                                                                                                                                 |                                                                                                                                                                 |
| 06.00pm                           |                                                                                                                                                                 |                                                                                                                                                                 |                                                                                                                                                                 |                                                                                                                                                                 |                                                                                                                                                                 |                                                                                                                                                                 |