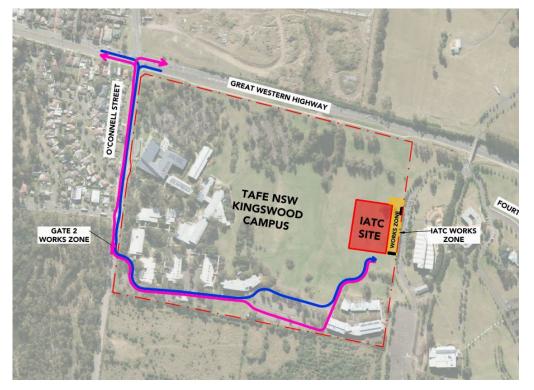

# TAFE NSW Nepean – Kingswood Campus Traffic Plan

TAFE NSW Nepean - Kingswood Campus Specific Risk Assessment and Traffic Control Plan

Truck Access Route and Site Plan

# TAFE NSW Nepean – Kingswood Campus Traffic Plan

Western Sydney University Werrington South

Blue = Construction traffic entry Pink = Construction traffic exit

Traffic control will be in place (as required) between: 7am and 6pm Monday-Friday 8am and 4pm Saturdays

IATC Construction site entry and exit

All construction vehicles with enter and exit the WSU Werrington South Campus in a controlled manner.

All construction vehicle parking will be maintained within the site compound with entry and exit through TAFE NSW Nepean Kingswood Campus.

No WSU parking will be affected due to the construction.