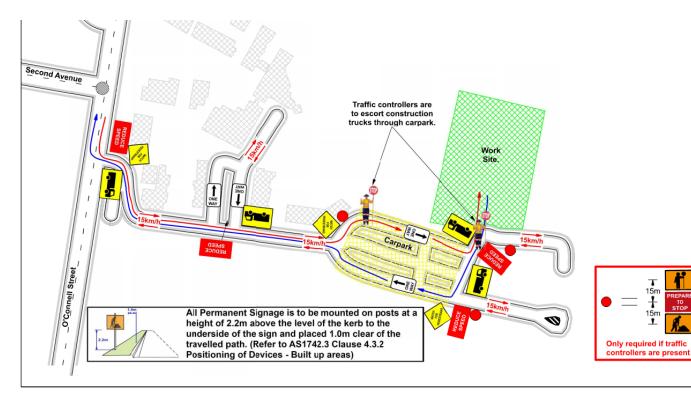

# Highlights and Achievements (Week ending 19/11/2022)

- Continuation of blockwork to various areas
- Stripping of formwork to Lower and Upper Ground floors
- Continuation of steel reinforcement and formwork to Level One stair core No.2, lift core and columns
- Continuation of civil ground works
- Continuation of high-level services rough-in
- Continuation of external façade framing
- Preparation for structural steel roof framing

High-level services rough-in continue to LGF