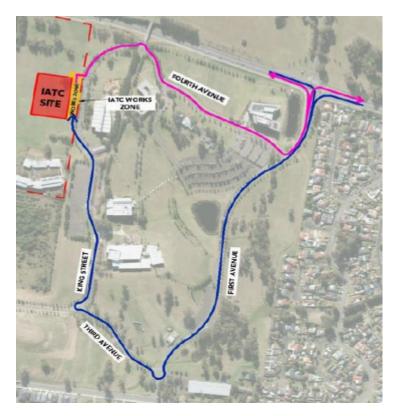

# TAFE NSW Nepean – Kingswood Campus Traffic Plan

TAFE NSW Nepean - Kingswood Campus Specific Risk Assessment and Traffic Control Plan

Truck Access Route and Site Plan

# TAFE NSW Nepean – Kingswood Campus Traffic Plan

Western Sydney University Werrington South

Blue = Construction traffic entry Pink = Construction traffic exit

Traffic control will be in place (as required) between: 7am and 6pm Monday-Friday 8am and 4pm Saturdays

IATC Construction site entry and exit

All construction vehicles with enter and exit the WSU Werrington South Campus in a controlled manner.

All construction vehicle parking will be maintained within the site compound with entry and exit through TAFE NSW Nepean Kingswood Campus.

No WSU parking will be affected due to the construction.