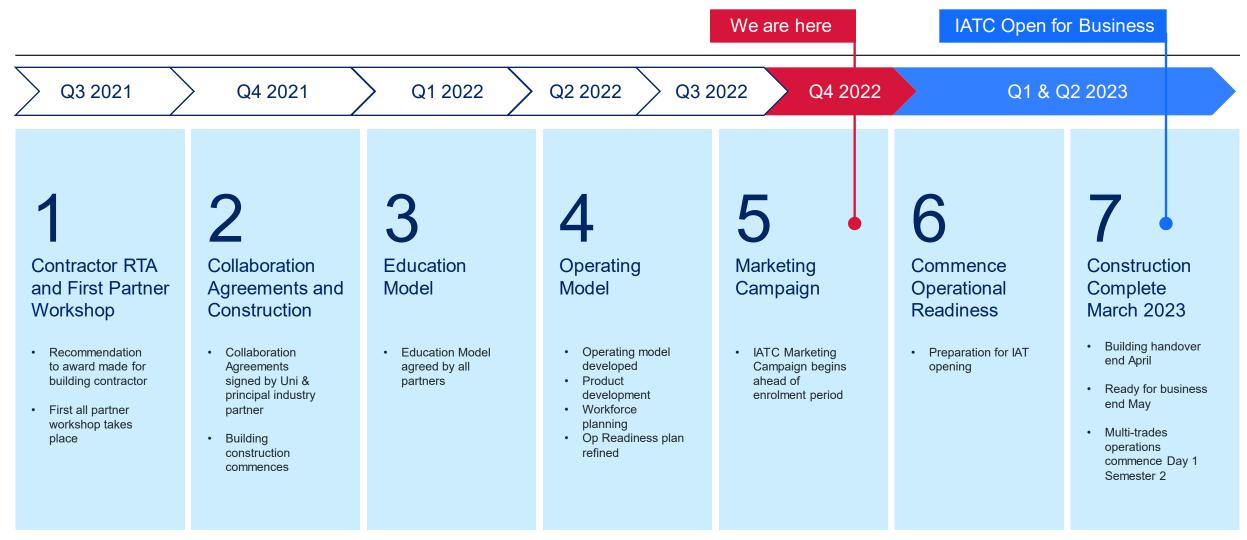

# Our IATC Roadmap

# Highlights and Achievements (Week ending 19/11/2022)

- Continuation of blockwork to various areas
- Stripping of formwork to Lower and Upper Ground floors
- Continuation of steel reinforcement and formwork to Level One stair core No.2, lift core and columns
- Continuation of civil ground works
- Continuation of high-level services rough-in
- Continuation of external façade framing
- Preparation for structural steel roof framing

# Next Steps (21/11 – 26/11/2022)

- Continue stripping formwork
- Continue blockwork to various areas
- Continue steel reinforcement, formwork and concrete to Level One stair core No.2, lift core and columns
- Continue high-level services rough-ins
- Continue façade framing
- Continue civil ground services
- Commence placement of structural roofing steel