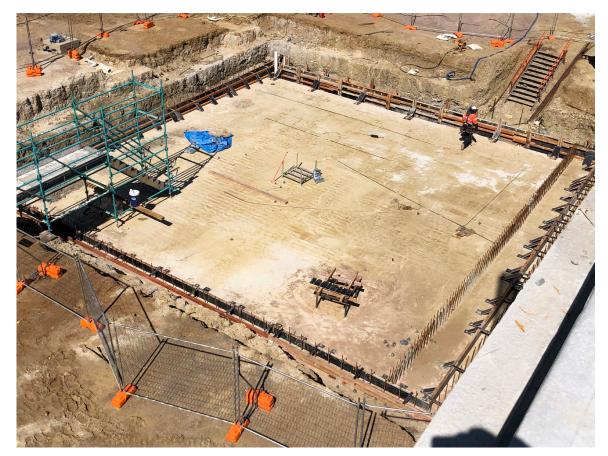

#### Highlights and Achievements (Week ending 26/11/2022)

- Continuation of blockwork to various areas
- Stripping of formwork to Lower and Upper Ground floors
- Concrete pour to lift core walls and L1 columns
- Continuation of steel reinforcement and formwork to L1 stair core No.2, and SE L1 columns
- Continuation of civil ground works
- Continuation of high-level services rough-in
- Continuation of external façade framing
- Preparation for structural steel roof framing
- Installation of under slab insulation
- Installation of glazing framing commenced

#### Next Steps (28/11 – 3/12/2022)

- Continue stripping formwork
- Continue blockwork to various areas
- Continue steel reinforcement, formwork and concrete to L1 stair core No.2 and columns
- Continue high-level services rough-ins
- Continue façade framing
- Continue civil ground services
- Commence placement of structural roofing steel