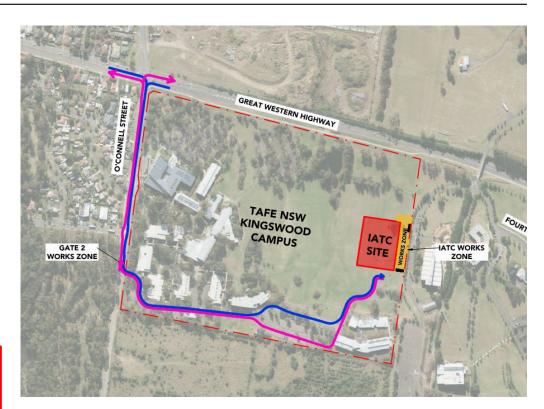

# TAFE NSW Nepean – Kingswood Campus Traffic Plan

TAFE NSW Nepean - Kingswood Campus Specific Risk Assessment and Traffic Control Plan

Truck Access Route and Site Plan

## TAFE NSW Nepean – Kingswood Campus Traffic Plan

Western Sydney University Werrington South

Blue = Construction traffic entry Pink = Construction traffic exit

Traffic control will be in place (as required) between:
7am and 6pm Monday-Friday
8am and 4pm Saturdays

IATC Construction site entry and exit

All construction vehicles with enter and exit the WSU Werrington South Campus in a controlled manner.

All construction vehicle parking will be maintained within the site compound with entry and exit through TAFE NSW Nepean Kingswood Campus.