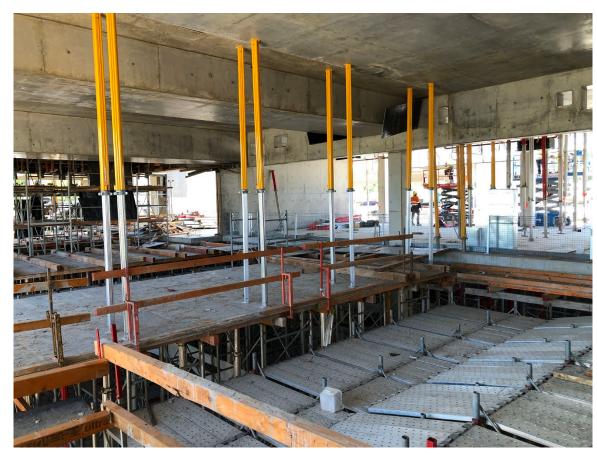

#### Highlights and Achievements (Week ending 26/11/2022)

- Continuation of blockwork to various areas
- Stripping of formwork to Lower and Upper Ground floors
- Concrete pour to lift core walls and L1 columns
- Continuation of steel reinforcement and formwork to L1 stair core No.2, and SE L1 columns
- Continuation of civil ground works
- Continuation of high-level services rough-in
- Continuation of external façade framing
- Preparation for structural steel roof framing
- Installation of under slab insulation
- Installation of glazing framing commenced

#### Next Steps (28/11 – 3/12/2022)

- Continue stripping formwork
- Continue blockwork to various areas
- Continue steel reinforcement, formwork and concrete to L1 stair core No.2 and columns
- Continue high-level services rough-ins
- Continue façade framing
- Continue civil ground services
- Commence placement of structural roofing steel