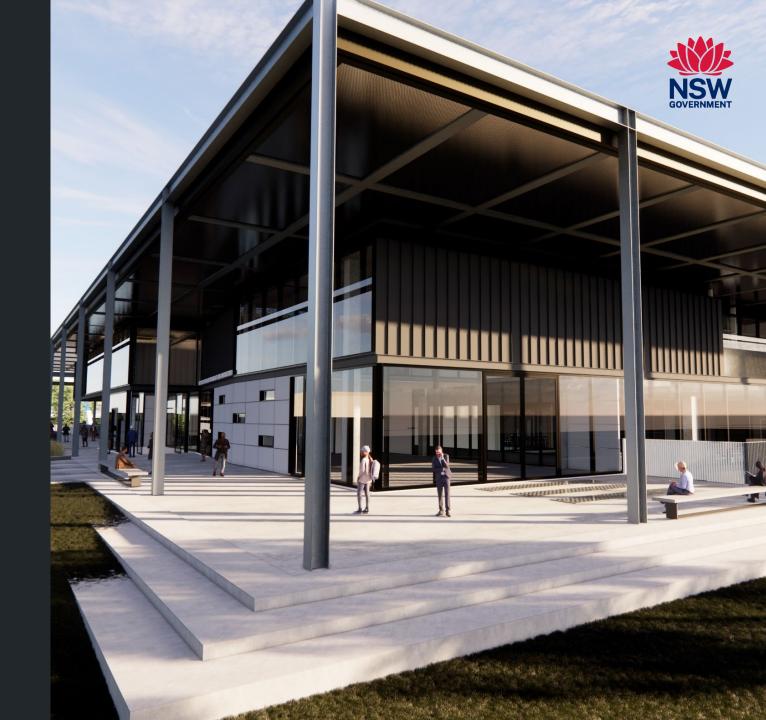

#### Context

TAFE NSW is delivering the Institute of Applied Technology - Construction; an \$84.5M Capital investment located at the TAFE NSW Nepean - Kingswood campus.

This new State of the Art, 5 Star Green Star Multi-trades facility will provide specialised training in construction, carpentry, electrical and plumbing, to support trades skills shortages in the Western Sydney Region.

The Institute of Applied Technology is a new education offering from the NSW Government, where leading educational institutions and industry will co-locate, co-design, and co-deliver theoretical and practical learning to empower people with the skills and experience they need to thrive in life and work. It will provide employable outcomes, transferrable skills, blended learning, and flexible pathways. This will ensure that NSW has a workforce ready to meet the needs of industry and future infrastructure demand.

Construction is well underway with completion due late March 2023.