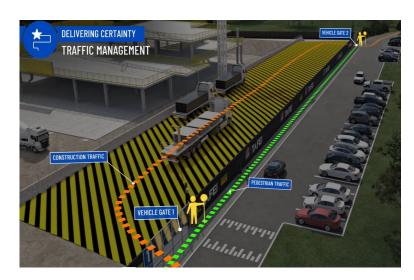

IATC Construction site entry and exit

All construction vehicles with enter and exit the WSU Werrington South Campus in a controlled manner.

All construction vehicle parking will be maintained within the site compound with entry and exit through TAFE NSW Nepean Kingswood Campus.