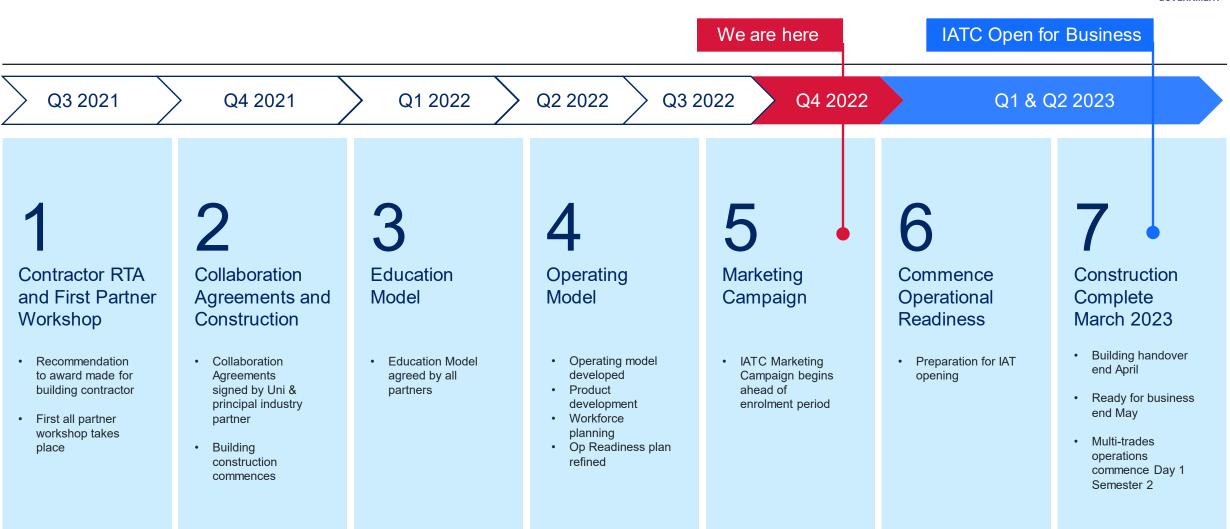

flexible pathways. This will ensure that NSW has a workforce ready to meet the needs of industry and future infrastructure demand.

Construction is well underway with completion due late March 2023.

### 12 Months in the making – the journey continues



12 months ago, ADCO Constructions broke ground on site at the TAFE NSW Nepean – Kingswood campus. Since that time, unprecedented weather events, COVID 19, material supply chain and trade work force shortages have all added an extra layer of difficulty to the project. Despite this, construction is progressing, with TAFE NSW and ADCO Constructions, along with all consultants, suppliers and trades working together to deliver this new facility that will give back to the construction industry so desperately in need.



#### Our IATC Roadmap





#### Highlights and Achievements (Week ending 26/11/2022)



- Continuation of blockwork to various areas
- Stripping of formwork to Lower and Upper Ground floors
- Concrete pour to lift core walls and L1 columns
- Continuation of steel reinforcement and formwork to L1 stair core No.2, and SE L1 columns
- Continuation of civil ground works
- Continuation of high-level services rough-in
- Continuation of external façade framing
- Preparation for structural steel roof framing
- Installation of under slab insulation
- Installation of glazing framing commenced



Section through Central Atrium

### Site Photograph (Week ending 26/11/2022)





L1 columns and stair core No.1 ready for roofing structural steel



L1 columns and NE mechanical plant deck

## Site Photograph (Week ending 26/11/20