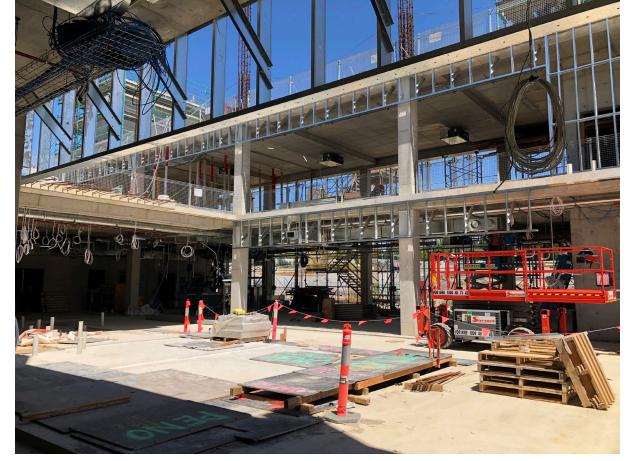

with TAFE NSW and ADCO Constructions, along with all consultants, suppliers and trades working together to deliver this new facility that will give back to the construction industry so desperately in need.



#### Our IATC Roadmap





#### Highlights and Achievements (Week ending 26/11/2022)



- Continuation of blockwork to various areas
- Stripping of formwork to Lower and Upper Ground floors
- Concrete pour to lift core walls and L1 columns
- Continuation of steel reinforcement and formwork to L1 stair core No.2, and SE L1 columns
- Continuation of civil ground works
- Continuation of high-level services rough-in
- Continuation of external façade framing
- Preparation for structural steel roof framing
- Installation of under slab insulation
- Installation of glazing framing commenced



Section through Central Atrium

### Site Photograph (Week ending 26/11/2022)





L1 columns and stair core No.1 ready for roofing structural steel



L1 columns and NE mechanical plant deck

## Site Photograph (Week ending 26/11/2022)





Northern workshop stripping of formwork and scaffold



Civil plumbing sandpit ready for concrete hob and block walls

#### Next Steps (28/11 – 3/12/2022)



- Continue stripping formwork
- Continue blockwork to various areas
- Continue steel reinforcement, formwork and concrete to L1 stair core No.2 and columns
- Continue high-level services rough-ins
- Continue façade framing
- Continue civil ground services
- Commence placement of structural roofing steel



**Central Atrium** 

#### Traffic Movements (Week commencing 28/11/2022)



#### Traffic mo