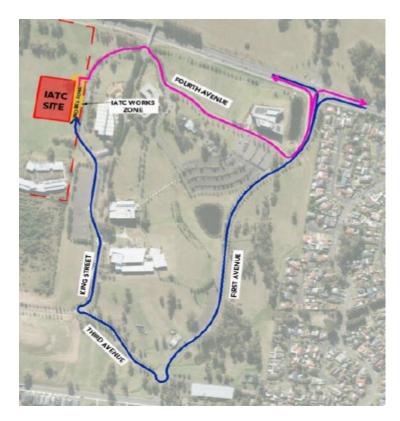

# TAFE NSW Nepean – Kingswood Campus Traffic Plan

TAFE NSW Nepean - Kingswood Campus Specific Risk Assessment and Traffic Control Plan

Truck Access Route and Site Plan

Institute of Applied Technology

Construction

# TAFE NSW Nepean – Kingswood Campus Traffic Plan

Western Sydney University Werrington South

Blue = Construction traffic entry Pink = Construction traffic exit

Traffic control will be in place (as required) between:
7am and 6pm Monday-Friday
8am and 4pm Saturdays

IATC Construction site entry and exit

All construction vehicles with enter and exit the WSU Werrington South Campus in a controlled manner.

All construction vehicle parking will be maintained within the site compound with entry and exit through TAFE NSW Nepean Kingswood Campus.

No WSU parking will be affected due to the construction.

Institute of Applied Technology Construction