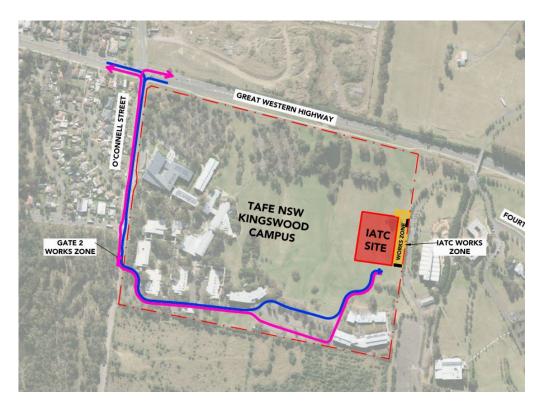

# TAFE NSW Nepean – Kingswood Campus Traffic Plan

TAFE NSW Nepean - Kingswood Campus Specific Risk Assessment and Traffic Control Plan

Truck Access Route and Site Plan

Institute of Applied Technology

Construction

# TAFE NSW Nepean – Kingswood Campus Traffic Plan

Western Sydney University Werrington South

Blue = Construction traffic entry Pink = Construction traffic exit

Traffic control will be in place (as required) between:
7am and 6pm Monday-Friday
8am and 4pm Saturdays

IATC Construction site entry and exit

All construction vehicles with enter and exit the WSU Werrington South Campus in a controlled manner.

All construction vehicle parking will be maintained within the site compound with entry and exit through TAFE NSW Nepean Kingswood Campus.

No WSU parking will be affected due to the construction.

Institute of Applied Technology Construction