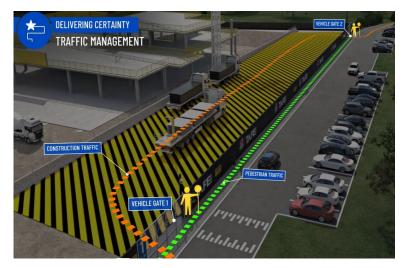

IATC Construction site entry and exit

All construction vehicles with enter and exit the WSU Werrington South Campus in a controlled manner.

All construction vehicle parking will be maintained within the site compound with entry and exit through TAFE NSW Nepean Kingswood Campus.

No WSU parking will be affected due to the construction.

Institute of Applied Technology Construction