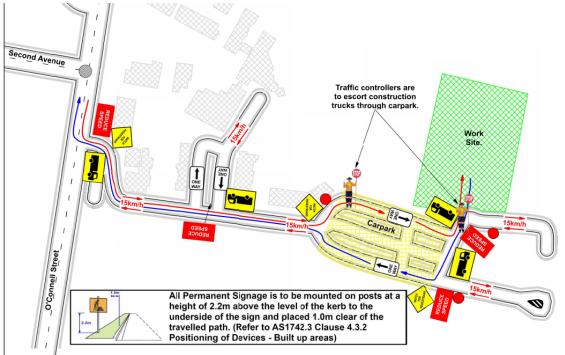

# TAFE NSW Nepean – Kingswood Campus Traffic Plan

TAFE NSW Nepean - Kingswood Campus Specific Risk Assessment and Traffic Control Plan

Truck Access Route and Site Plan

Institute of Applied Technology

Construction

# TAFE NSW Nepean – Kingswood Campus Traffic Plan

Western Sydney University Werrington South

Blue = Construction traffic entry Pink = Construction traffic exit

Traffic control will be in place (as required) between:
7am and 6pm Monday-Friday
8am and 4pm Saturdays

IATC Construction site entry and exit

All construction vehicles with enter and exit the WSU Werrington South Campus in a controlled manner.

All construction vehicle parking will be maintained within the site compound with entry and exit through TAFE NSW Nepean Kingswood Campus.

No WSU parking will be affected due to the construction.

Institute of Applied Technology Construction