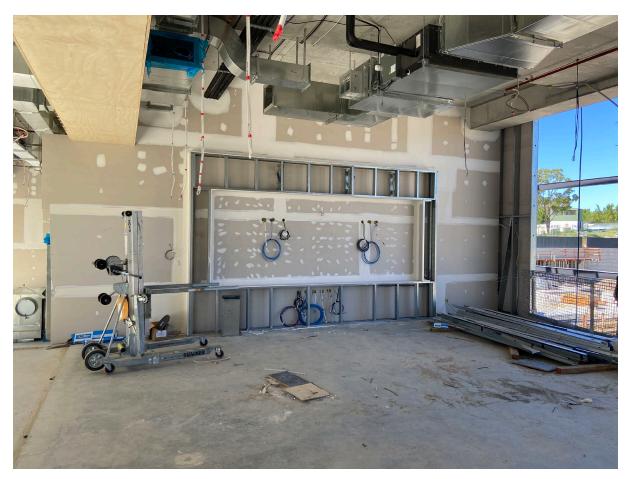

#### Construction Completion June 2023

- Building handover June 2023
- Ready for business end June 2023
- Multi-trades operations commence Day 1 Semester 2 (July 2023)

Institute of Applied Technology Construction

#### Highlights and Achievements (Week ending 11/03/2023)



- Continuation of blockwork to various areas
- Continuation of steel reinforcement and formwork to various areas
- Continuation of civil ground works
- Continuation of high-level services rough-in
- Continuation of external façade and glazing framing
- Continuation of internal partition framing, insulation, and internal wall sheeting
- Continuation of structural steel roof framing
- Continuation of roof sheeting
- Preparation for further concrete slabs
- Continuation of internal road widening and asphalt maintenance



Internal wall framing and sheeting

#### Site Photograph (Week ending 11/03/2023)







Level One roofing structure

**Amenities** 

Institute of Applied Technology Construction

### Site Photograph (Week ending 11/03/2023)





Institute of Applied Technology Construction

#### Next Steps (13/03 -18/03/2023)



- Continue blockwork to various areas
- Continue high-level services rough-ins
- Continue external façade and glazing framing
- Continue civil ground works
- Continue placement of structural roofing steel
- Continue roof sheeting
- Continue internal partition framing, insulation, and sheeting
- Continue internal road work upgrade and Gate 2 works
- Preparation for further concrete slabs
- Continue civil works and sandpit



#### Traffic Movements (Week commencing 13/03/2023)