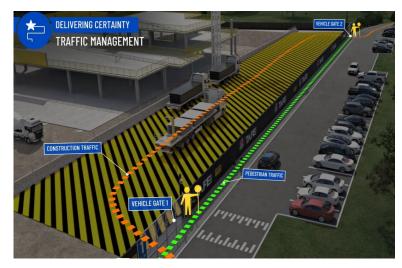

#### Traffic Movements (Week commencing 13/03/2023)

#### Traffic movement through Western Sydney University Werrington South Campus

|                                   | Monday                                                                                                                                                                      | Tuesday                                                                                                                                                                     | Wednesday                                                                                                                                                                   | Thursday                                                                                                                                                                    | Friday                                                                                                                                                                      | Saturday                                                                                                                                                                    |
|-----------------------------------|-----------------------------------------------------------------------------------------------------------------------------------------------------------------------------|-----------------------------------------------------------------------------------------------------------------------------------------------------------------------------|-----------------------------------------------------------------------------------------------------------------------------------------------------------------------------|-----------------------------------------------------------------------------------------------------------------------------------------------------------------------------|-----------------------------------------------------------------------------------------------------------------------------------------------------------------------------|-----------------------------------------------------------------------------------------------------------------------------------------------------------------------------|
|                                   | 13/03/2023                                                                                                                                                                  | 14/03/2023                                                                                                                                                                  | 15/03/2023                                                                                                                                                                  | 16/03/2023                                                                                                                                                                  | 17/03/2023                                                                                                                                                                  | 18/03/2023                                                                                                                                                                  |
| Description of<br>Work Activities | Continue blockwork, services installation, façade and glazing framing, structural roofing steel and sheeting, internal partition framing and sheeting, external civil works | Continue blockwork, services installation, façade and glazing framing, structural roofing steel and sheeting, internal partition framing and sheeting, external civil works | Continue blockwork, services installation, façade and glazing framing, structural roofing steel and sheeting, internal partition framing and sheeting, external civil works | Continue blockwork, services installation, façade and glazing framing, structural roofing steel and sheeting, internal partition framing and sheeting, external civil works | Continue blockwork, services installation, façade and glazing framing, structural roofing steel and sheeting, internal partition framing and sheeting, external civil works | Continue blockwork, services installation, façade and glazing framing, structural roofing steel and sheeting, internal partition framing and sheeting, external civil works |
| Standing Traffic Control          | Not required                                                                                                                                                                |
| 07.00am                           | Deliveries of material expected throughout the day                                                                                                                          | Deliveries of material expected<br>throughout the day and<br>concrete trucks                                                                                                | Deliveries of material expected<br>throughout the day and<br>concrete trucks                                                                                                | Deliveries of material expected<br>throughout the day                                                                                                                       | Deliveries of material expected<br>throughout the day                                                                                                                       | Deliveries of material expected<br>throughout the day                                                                                                                       |
| 08.00am                           |                                                                                                                                                                             |                                                                                                                                                                             |                                                                                                                                                                             |                                                                                                                                                                             |                                                                                                                                                                             |                                                                                                                                                                             |
| 09.00am                           |                                                                                                                                                                             |                                                                                                                                                                             |                                                                                                                                                                             |                                                                                                                                                                             |                                                                                                                                                                             |                                                                                                                                                                             |
| 10.00am                           |                                                                                                                                                                             |                                                                                                                                                                             |                                                                                                                                                                             |                                                                                                                                                                             |                                                                                                                                                                             |                                                                                                                                                                             |
| 11.00am                           |                                                                                                                                                                             |                                                                                                                                                                             |                                                                                                                                                                             |                                                                                                                                                                             |                                                                                                                                                                             |                                                                                                                                                                             |
| 12.00pm                           |                                                                                                                                                                             |                                                                                                                                                                             |                                                                                                                                                                             |                                                                                                                                                                             |                                                                                                                                                                             |                                                                                                                                                                             |
| 01.00pm                           |                                                                                                                                                                             |                                                                                                                                                                             |                                                                                                                                                                             |                                                                                                                                                                             |                                                                                                                                                                             |                                                                                                                                                                             |
| 02.00pm                           |                                                                                                                                                                             |                                                                                                                                                                             |                                                                                                                                                                             |                                                                                                                                                                             |                                                                                                                                                                             |                                                                                                                                                                             |
| 03.00pm                           |                                                                                                                                                                             |                                                                                                                                                                             |                                                                                                                                                                             |                                                                                                                                                                             |                                                                                                                                                                             |                                                                                                                                                                             |
| 04.00pm                           |                                                                                                                                                                             |                                                                                                                                                                             |                                                                                                                                                                             |                                                                                                                                                                             |                                                                                                                                                                             |                                                                                                                                                                             |
| 05.00pm                           |                                                                                                                                                                             |                                                                                                                                                                             |                                                                                                                                                                             |                                                                                                                                                                             |                                                                                                                                                                             |                                                                                                                                                                             |
| 06.00pm                           |                                                                                                                                                                             |                                                                                                                                                                             |                                                                                                                                                                             |                                                                                                                                                                             |                                                                                                                                                                             |                                                                                                                                                                             |

IATC Construction site entry and exit

All construction vehicles with enter and exit the WSU Werrington South Campus in a controlled manner.

All construction vehicle parking will be maintained within the site compound with entry and exit through TAFE NSW Nepean Kingswood Campus.