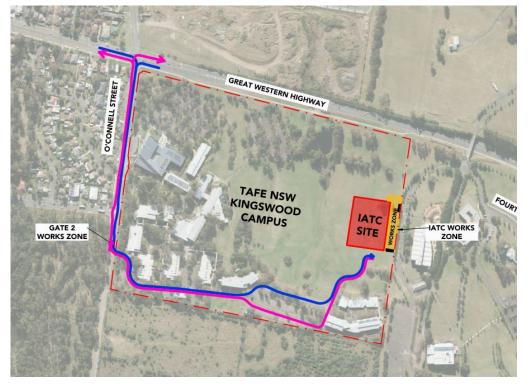

### TAFE NSW Nepean – Kingswood Campus Traffic Plan

TAFE NSW Nepean - Kingswood Campus Specific Risk Assessment and Traffic Control Plan

Truck Access Route and Site Plan

## TAFE NSW Nepean – Kingswood Campus Traffic Plan

Western Sydney University Werrington South

Blue = Construction traffic entry Pink = Construction traffic exit

Traffic control will be in place (as required) between: 7am and 6pm Monday-Friday 8am and 4pm Saturdays

IATC Construction site entry and exit

All construction vehicles with enter and exit the WSU Werrington South Campus in a controlled manner.

All construction vehicle parking will be maintained within the site compound with entry and exit through TAFE NSW Nepean Kingswood Campus.