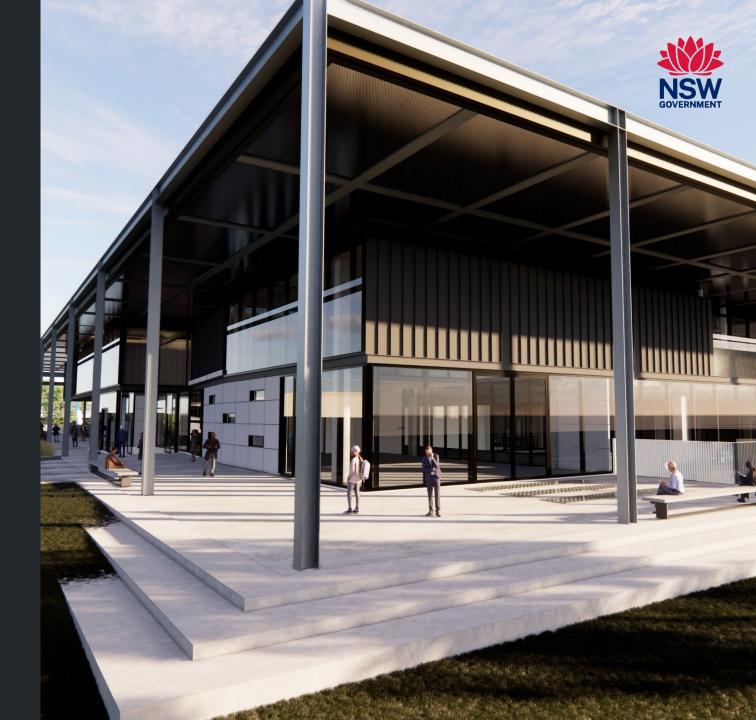

### IAT-C Weekly Construction Status Update

Institute of Applied Technology -Construction (IAT-C) & Multi-Trades 17 March 2023

TAFE NSW is delivering the Institute of Applied Technology - Construction; an \$84.5M Capital investment located at the TAFE NSW Nepean - Kingswood campus.

This new State of the Art, 5 Star Green Star Multi-trades facility will provide specialised training in construction, carpentry, electrical and plumbing, to support trades skills shortages in the Western Sydney Region.

The Institute of Applied Technology is a new education offering from the NSW Government, where leading educational institutions and industry will co-locate, co-design, and co-deliver theoretical and practical learning to empower people with the skills and experience they need to thrive in life and work. It will provide employable outcomes, transferrable skills, blended learning, and flexible pathways. This will ensure that NSW has a workforce ready to meet the needs of industry and future infrastructure demand.