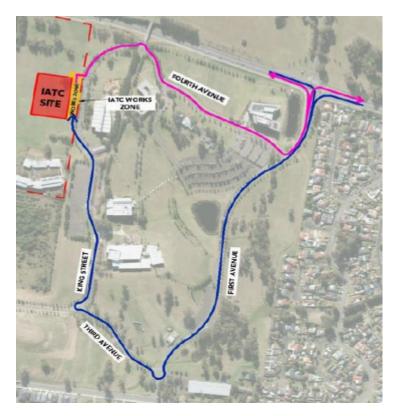

### TAFE NSW Nepean – Kingswood Campus Traffic Plan

TAFE NSW Nepean - Kingswood Campus Specific Risk Assessment and Traffic Control Plan

Truck Access Route and Site Plan

## TAFE NSW Nepean – Kingswood Campus Traffic Plan

Western Sydney University Werrington South

Blue = Construction traffic entry Pink = Construction traffic exit

Traffic control will be in place (as required) between: 7am and 6pm Monday-Friday 8am and 4pm Saturdays

IATC Construction site entry and exit

All construction vehicles with enter and exit the WSU Werrington South Campus in a controlled manner.

All construction vehicle parking will be maintained within the site compound with entry and exit through TAFE NSW Nepean Kingswood Campus.