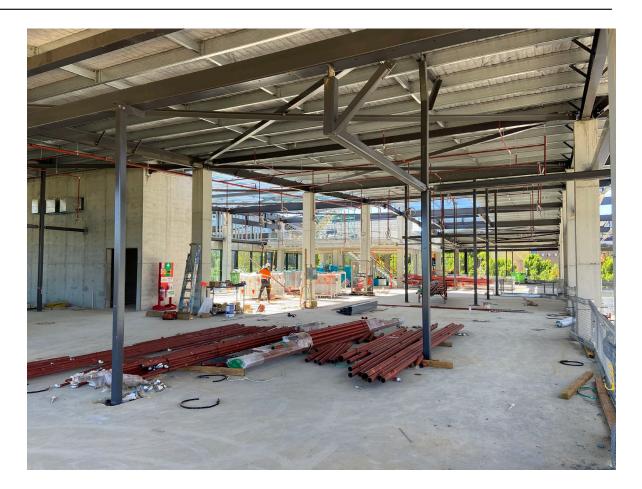

n, and internal wall sheeting
- Continuation of structural steel roof framing
- Continuation of roof sheeting
- Preparation for further concrete slabs
- Continuation of internal road widening and asphalt maintenance



Roof sheeting

### Site Photograph (Week ending 17/03/2023)





## Next Steps (20/03 - 25/03/2023)

- Continue blockwork to various areas
- Continue high-level services rough-ins
- Continue external façade and glazing framing
- Continue civil ground works
- Continue placement of structural roofing steel
- Continue roof sheeting

Institute of

Construction

**Applied Technology** 

- Continue internal partition framing, insulation, and sheeting
- Finalise internal road work upgrade and Gate 2 works
- Preparation for further concrete slabs
- Continue civil works and sandpit





### **Traffic Movements** (Week commencing 20/03/2023) Traffic movement through Western Sydney University Werrington South Campus



|                                   | Monday                                                                                                                                                                                     | Tuesday                                                                                                                                                                                    | Wednesday                                                                                                                                                                                  | Thursday