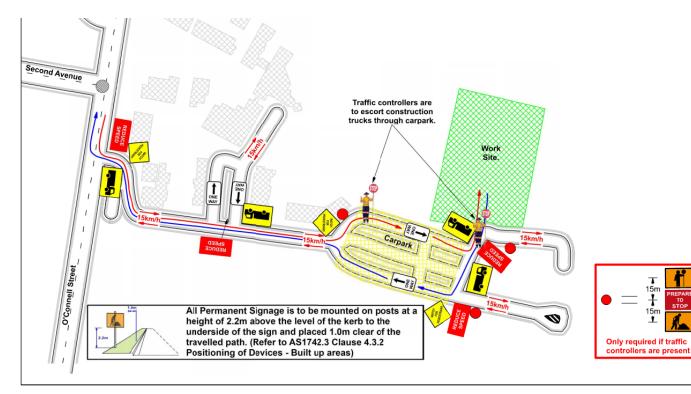

### TAFE NSW Nepean – Kingswood Campus Traffic Plan

TAFE NSW Nepean - Kingswood Campus Specific Risk Assessment and Traffic Control Plan

Truck Access Route and Site Plan

## TAFE NSW Nepean – Kingswood Campus Traffic Plan

Western Sydney University Werrington South

Blue = Construction traffic entry Pink = Construction traffic exit

Traffic control will be in place (as required) between: 7am and 6pm Monday-Friday 8am and 4pm Saturdays

IATC Construction site entry and exit

All construction vehicles with enter and exit the WSU Werrington South Campus in a controlled manner.

All construction vehicle parking will be maintained within the site compound with entry and exit through TAFE NSW Nepean Kingswood Campus.