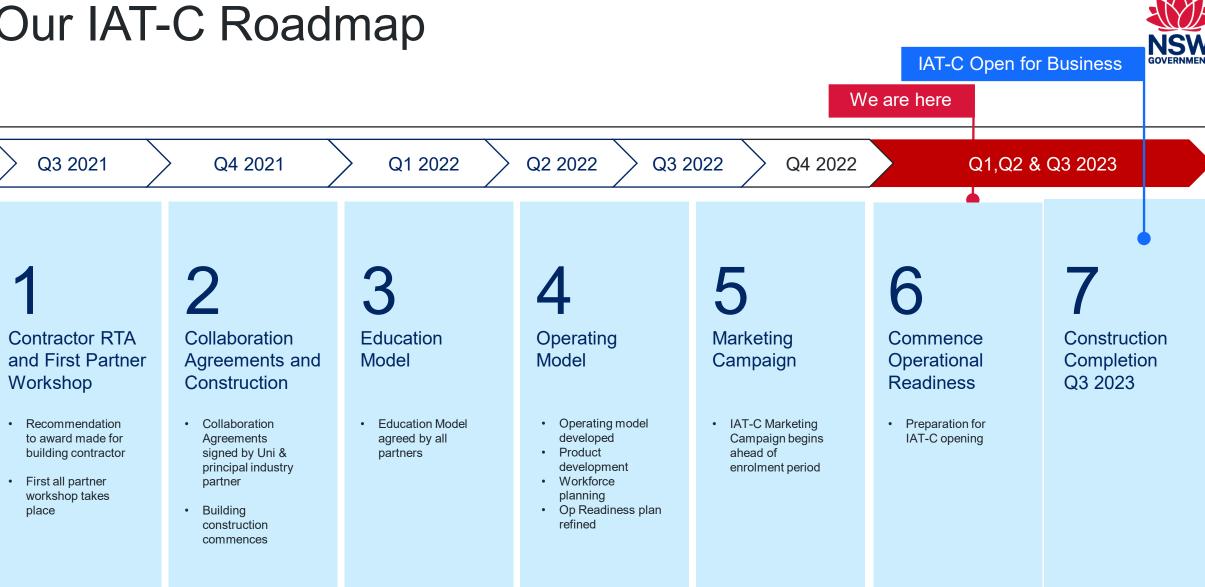

TAFE NSW Nepean - Kingswood campus.

This new State of the Art, 5 Star Green Star Multi-trades facility will provide specialised training in construction, carpentry, electrical and plumbing, to support trades skills shortages in the Western Sydney Region.

The Institute of Applied Technology is a new education offering from the NSW Government, where leading educational institutions and industry will co-locate, co-design, and co-deliver theoretical and practical learning to empower people with the skills and experience they need to thrive in life and work. It will provide employable outcomes, transferrable skills, blended learning, and flexible pathways. This will ensure that NSW has a workforce ready to meet the needs of industry and future infrastructure demand.

#### Our IAT-C Roadmap



Institute of Applied Technology Construction

#### Highlights and Achievements (Week ending 31/03/2023)



- Continuation of blockwork to various areas
- Continuation of steel reinforcement and formwork to various areas
- Continuation of civil ground works
- Continuation of high-level services rough-in
- Continuation of external façade and glazing framing
- Continuation of internal partition framing, insulation, and internal wall sheeting
- Continuation of structural steel roof framing
- Continuation of roof sheeting
- Preparation for further concrete slabs
- Level 1 Balustrade installation



Northern aspect

#### Site Photograph (Week ending 31/03/2023)









Central Atrium

**Internal Glazing** 

Level One Balustrade

Institute of Applied Technology Construction

### Site Photograp