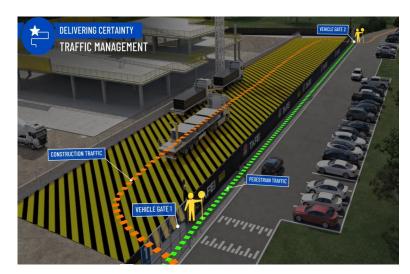

### Site Photograph (Week ending 31/03/2023)

Gate 2 Entry Works

Gate 2 Roadworks

Institute of Applied Technology Construction