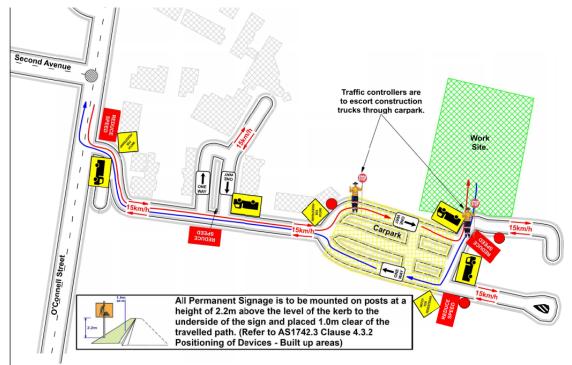

## TAFE NSW Nepean – Kingswood Campus Traffic Plan

TAFE NSW Nepean - Kingswood Campus Specific Risk Assessment and Traffic Control Plan

Truck Access Route and Site Plan

Institute of Applied Technology

Construction

## TAFE NSW Nepean – Kingswood Campus Traffic Plan

Western Sydney University Werrington South

Blue = Construction traffic entry Pink = Construction traffic exit

Traffic control will be in place (as required) between:

7am and 6pm Monday-Friday 8am and 4pm Saturdays

IATC Construction site entry and exit

All construction vehicles with enter and exit the WSU Werrington South Campus in a controlled manner.

All construction vehicle parking will be maintained within the site compound with entry and exit through TAFE NSW Nepean Kingswood Campus.