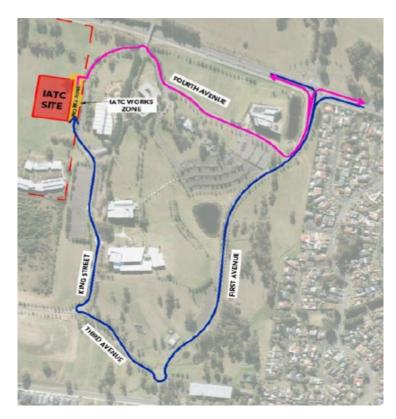

## TAFE NSW Nepean – Kingswood Campus Traffic Plan

TAFE NSW Nepean - Kingswood Campus Specific Risk Assessment and Traffic Control Plan

Truck Access Route and Site Plan

Institute of Applied Technology

Construction

## TAFE NSW Nepean – Kingswood Campus Traffic Plan

Western Sydney University Werrington South

Blue = Construction traffic entry Pink = Construction traffic exit

Traffic control will be in place (as required) between:

7am and 6pm Monday-Friday 8am and 4pm Saturdays

IATC Construction site entry and exit

All construction vehicles with enter and exit the WSU Werrington South Campus in a controlled manner.

All construction vehicle parking will be maintained within the site compound with entry and exit through TAFE NSW Nepean Kingswood Campus.

No WSU parking will be affected due to the construction.

Institute of Applied Technology Construction