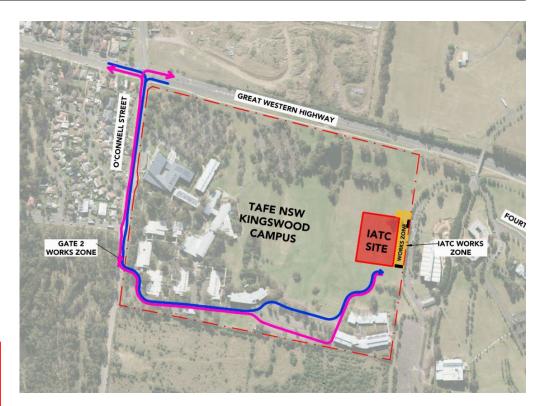

## TAFE NSW Nepean – Kingswood Campus Traffic Plan

TAFE NSW Nepean - Kingswood Campus Specific Risk Assessment and Traffic Control Plan

Truck Access Route and Site Plan

Institute of Applied Technology

Construction

## TAFE NSW Nepean – Kingswood Campus Traffic Plan

Western Sydney University Werrington South

Blue = Construction traffic entry Pink = Construction traffic exit

Traffic control will be in place (as required) between:

7am and 6pm Monday-Friday 8am and 4pm Saturdays

IATC Construction site entry and exit

All construction vehicles with enter and exit the WSU Werrington South Campus in a controlled manner.

All construction vehicle parking will be maintained within the site compound with entry and exit through TAFE NSW Nepean Kingswood Campus.