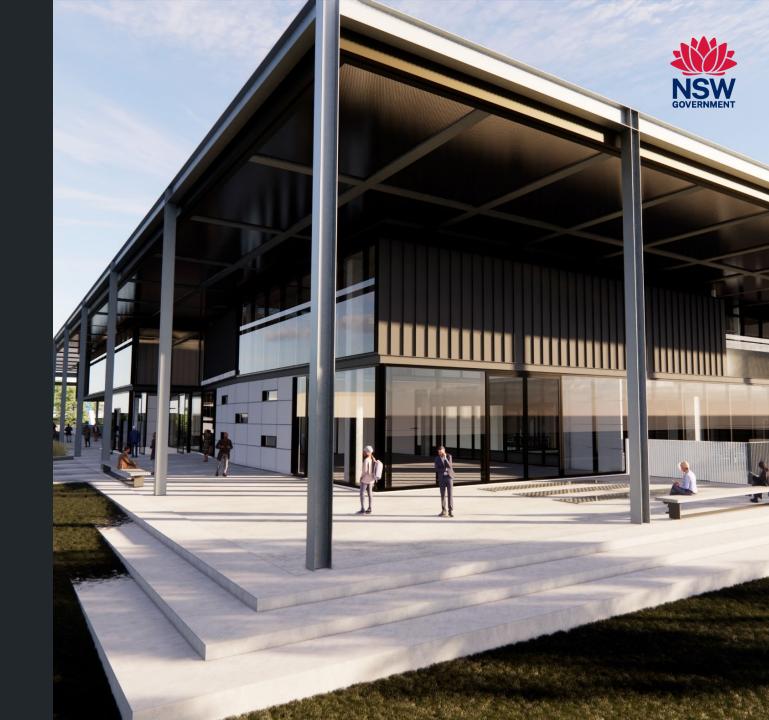

#### Context

TAFE NSW is delivering the Institute of Applied Technology - Construction; an \$84.5M Capital investment located at the TAFE NSW Nepean - Kingswood campus.

This new State of the Art, 5 Star Green Star Multi-trades facility will provide specialised training in construction, carpentry, electrical and plumbing, to support trades skills shortages in the Western Sydney Region.

The Institute of Applied Technology is a new education offering from the NSW Government, where leading educational institutions and industry will co-locate, co-design, and co-deliver theoretical and practical learning to empower people with the skills and experience they need to thrive in life and work. It will provide employable outcomes, transferrable skills, blended learning, and flexible pathways. This will ensure that NSW has a workforce ready to meet the needs of industry and future infrastructure demand.