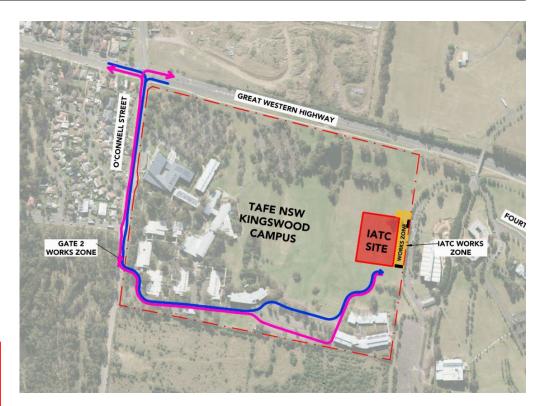

## TAFE NSW Nepean – Kingswood Campus Traffic Plan

TAFE NSW Nepean - Kingswood Campus Specific Risk Assessment and Traffic Control Plan

Truck Access Route and Site Plan

Institute of Applied Technology

Construction

# TAFE NSW Nepean – Kingswood Campus Traffic Plan

Western Sydney University Werrington South

Blue = Construction traffic entry Pink = Construction traffic exit

Traffic control will be in place (as required) between:

7am and 6pm Monday-Friday 8am and 4pm Saturdays

IATC Construction site entry and exit

All construction vehicles with enter and exit the WSU Werrington South Campus in a controlled manner.

All construction vehicle parking will be maintained within the site compound with entry and exit through TAFE NSW Nepean Kingswood Campus.

No WSU parking will be affected due to the construction.

Institute of Applied Technology Construction