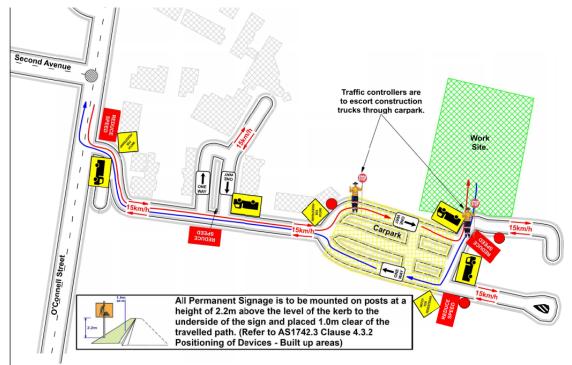

## TAFE NSW Nepean – Kingswood Campus Traffic Plan

TAFE NSW Nepean - Kingswood Campus Specific Risk Assessment and Traffic Control Plan

Truck Access Route and Site Plan

Institute of Applied Technology

Construction

# TAFE NSW Nepean – Kingswood Campus Traffic Plan

Western Sydney University Werrington South

Blue = Construction traffic entry Pink = Construction traffic exit

Traffic control will be in place (as required) between:

7am and 6pm Monday-Friday 8am and 4pm Saturdays

IATC Construction site entry and exit

All construction vehicles with enter and exit the WSU Werrington South Campus in a controlled manner.

All construction vehicle parking will be maintained within the site compound with entry and exit through TAFE NSW Nepean Kingswood Campus.