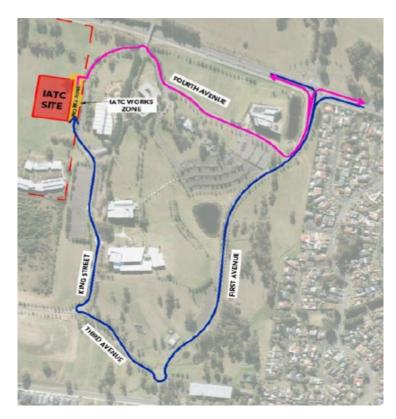

## TAFE NSW Nepean – Kingswood Campus Traffic Plan

TAFE NSW Nepean - Kingswood Campus Specific Risk Assessment and Traffic Control Plan

Truck Access Route and Site Plan

Institute of Applied Technology

Construction

# TAFE NSW Nepean – Kingswood Campus Traffic Plan

Western Sydney University Werrington South

Blue = Construction traffic entry Pink = Construction traffic exit

Traffic control will be in place (as required) between:

7am and 6pm Monday-Friday 8am and 4pm Saturdays

IATC Construction site entry and exit

All construction vehicles with enter and exit the WSU Werrington South Campus in a controlled manner.

All construction vehicle parking will be maintained within the site compound with entry and exit through TAFE NSW Nepean Kingswood Campus.

No WSU parking will be affected due to the construction.

Institute of Applied Technology Construction