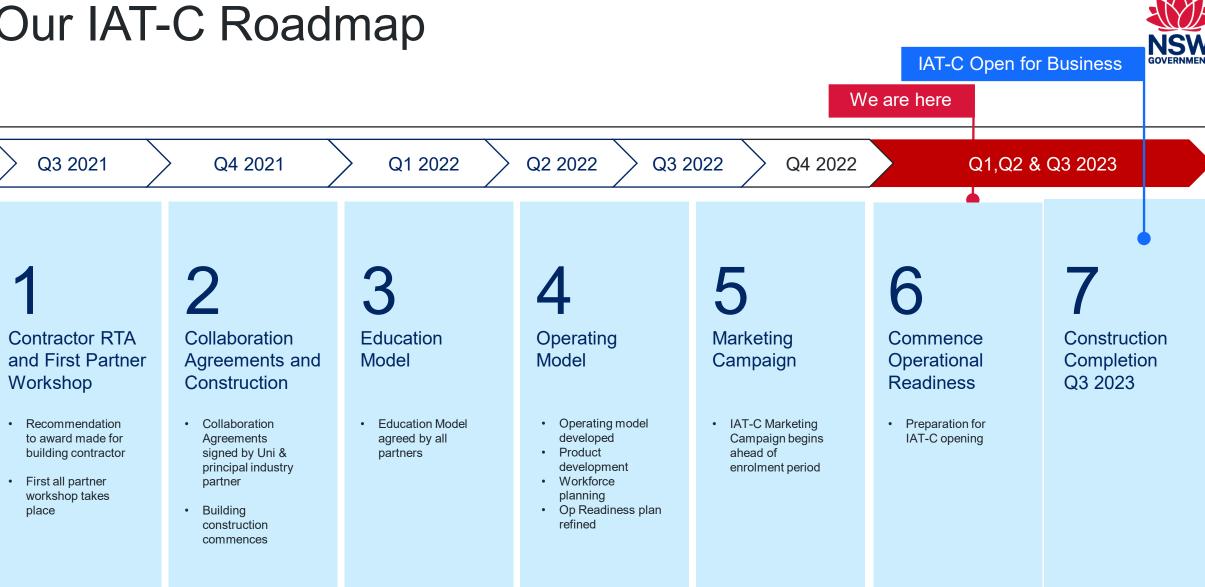

TAFE NSW Nepean - Kingswood campus.

This new State of the Art, 5 Star Green Star Multi-trades facility will provide specialised training in construction, carpentry, electrical and plumbing, to support trades skills shortages in the Western Sydney Region.

The Institute of Applied Technology is a new education offering from the NSW Government, where leading educational institutions and industry will co-locate, co-design, and co-deliver theoretical and practical learning to empower people with the skills and experience they need to thrive in life and work. It will provide employable outcomes, transferrable skills, blended learning, and flexible pathways. This will ensure that NSW has a workforce ready to meet the needs of industry and future infrastructure demand.

#### Our IAT-C Roadmap



Institute of Applied Technology Construction

#### Highlights and Achievements (Week ending 06/04/2023)



- Continuation of blockwork to various areas
- Continuation of civil ground works
- Continuation of high-level services rough-in
- Continuation of external façade and glazing framing
- Continuation of internal partition framing, insulation, and internal wall sheeting
- Continuation of structural steel roof framing
- Continuation of roof sheeting
- Level 1 Balustrade installation
- Continue painting works



Southern aspect

### Site Photograph (Week ending 06/04/2023)









Central Atrium

High Level Service installation

Level One Balustrade

## Site Photograph (Week ending 06/04/2023)







Gate 2 Entry Works

Gate 2 Roadworks

Institute of Applied Technology Construction

###