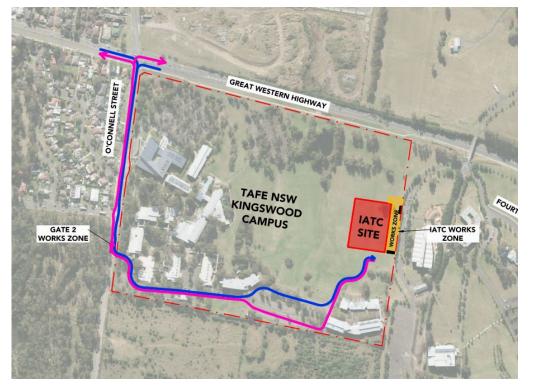

# TAFE NSW Nepean – Kingswood Campus Traffic Plan

TAFE NSW Nepean - Kingswood Campus Specific Risk Assessment and Traffic Control Plan

Truck Access Route and Site Plan

# TAFE NSW Nepean – Kingswood Campus Traffic Plan

Western Sydney University Werrington South

Blue = Construction traffic entry Pink = Construction traffic exit

Institute of

Construction

Applied Technology

Traffic control will be in place (as required) between: 7am and 6pm Monday-Friday

8am and 4pm Saturdays

IATC Construction site entry and exit

All construction vehicles with enter and exit the WSU Werrington South Campus in a controlled manner.

All construction vehicle parking will be maintained within the site compound with entry and exit through TAFE NSW Nepean Kingswood Campus.

No WSU parking will be affected due to the construction.