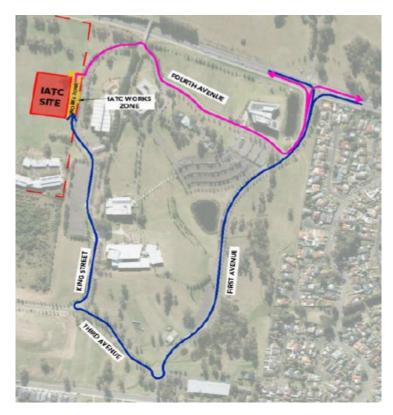

# TAFE NSW Nepean – Kingswood Campus Traffic Plan

TAFE NSW Nepean - Kingswood Campus Specific Risk Assessment and Traffic Control Plan

Truck Access Route and Site Plan

# TAFE NSW Nepean – Kingswood Campus Traffic Plan

Western Sydney University Werrington South

Blue = Construction traffic entry Pink = Construction traffic exit

Institute of

Construction

Applied Technology

Traffic control will be in place (as required) between: 7am and 6pm Monday-Friday

8am and 4pm Saturdays

IATC Construction site entry and exit

All construction vehicles with enter and exit the WSU Werrington South Campus in a controlled manner.

All construction vehicle parking will be maintained within the site compound with entry and exit through TAFE NSW Nepean Kingswood Campus.

No WSU parking will be affected due to the construction.