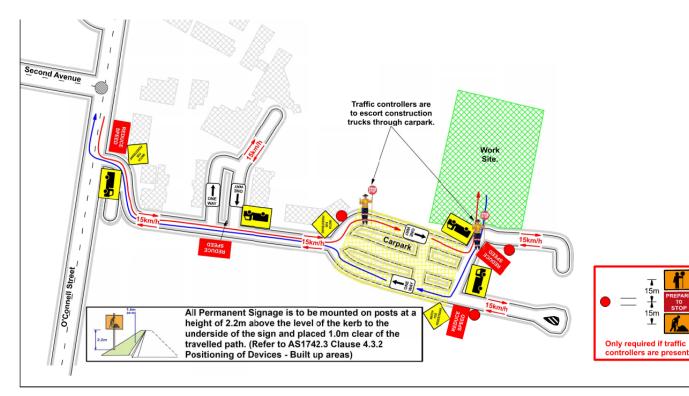

# TAFE NSW Nepean – Kingswood Campus Traffic Plan

TAFE NSW Nepean - Kingswood Campus Specific Risk Assessment and Traffic Control Plan

Truck Access Route and Site Plan

# TAFE NSW Nepean – Kingswood Campus Traffic Plan

Western Sydney University Werrington South

Blue = Construction traffic entry Pink = Construction traffic exit

Institute of

Construction

Applied Technology

Traffic control will be in place (as required) between: 7am and 6pm Monday-Friday

8am and 4pm Saturdays

IATC Construction site entry and exit

All construction vehicles with enter and exit the WSU Werrington South Campus in a controlled manner.

All construction vehicle parking will be maintained within the site compound with entry and exit through TAFE NSW Nepean Kingswood Campus.

No WSU parking will be affected due to the construction.