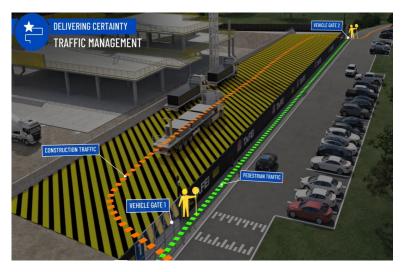

8am and 4pm Saturdays

IATC Construction site entry and exit

All construction vehicles with enter and exit the WSU Werrington South Campus in a controlled manner.

All construction vehicle parking will be maintained within the site compound with entry and exit through TAFE NSW Nepean Kingswood Campus.

No WSU parking will be affected due to the construction.