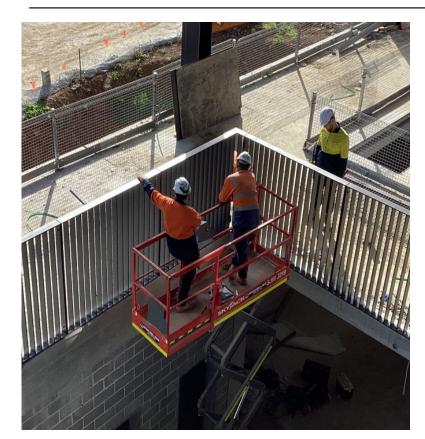

#### Site Photograph (Week ending 28/04/2023)

**Balustrade Installation** 

Northern Stair Steel & Formwork

Northern Entry Path