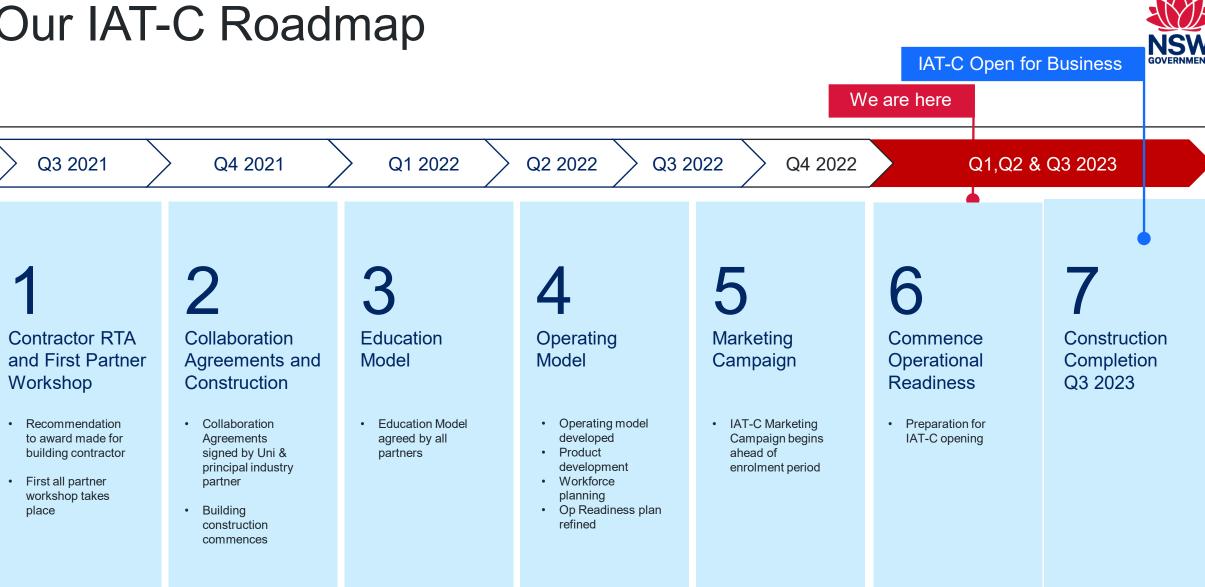

TAFE NSW Nepean - Kingswood campus.

This new State of the Art, 5 Star Green Star Multi-trades facility will provide specialised training in construction, carpentry, electrical and plumbing, to support trades skills shortages in the Western Sydney Region.

The Institute of Applied Technology is a new education offering from the NSW Government, where leading educational institutions and industry will co-locate, co-design, and co-deliver theoretical and practical learning to empower people with the skills and experience they need to thrive in life and work. It will provide employable outcomes, transferrable skills, blended learning, and flexible pathways. This will ensure that NSW has a workforce ready to meet the needs of industry and future infrastructure demand.

#### Our IAT-C Roadmap



Institute of Applied Technology Construction

#### Highlights and Achievements (Week ending 28/04/2023)



- Continuation of blockwork to various areas
- Continuation of civil ground works
- Continuation of high-level services rough-in
- Continuation of external façade and glazing framing
- Continuation of internal partition framing, insulation, and internal wall sheeting
- Continuation of structural steel roof framing
- Commence stair 6 balustrade installation
- Skylight installation
- Concrete to retaining wall and rainwater tank
- Internal ceiling works



Roof and Central Atrium Skylight

#### Site Photograph (Week ending 28/04/2023)





**Balustrade Installation** 



Northern Stair Steel & Formwork



Northern Entry Path

### Site Photograph (Week ending 28/04/2023)







North R