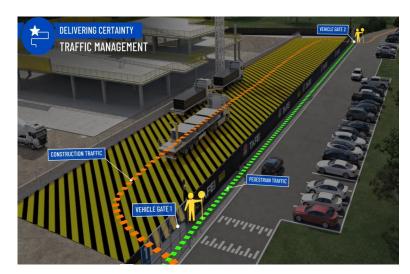

#### Traffic Movements (Week commencing 01/05/2023)

#### Traffic movement through Western Sydney University Werrington South Campus

|                                   | Monday                                                                                                                                 | Tuesday                                                                                                                                                             | Wednesday                                                                                                                              | Thursday                                                                                                                               | Friday                                                                                                                                                              | Saturday                                                                                                                       |
|-----------------------------------|----------------------------------------------------------------------------------------------------------------------------------------|---------------------------------------------------------------------------------------------------------------------------------------------------------------------|----------------------------------------------------------------------------------------------------------------------------------------|----------------------------------------------------------------------------------------------------------------------------------------|---------------------------------------------------------------------------------------------------------------------------------------------------------------------|--------------------------------------------------------------------------------------------------------------------------------|
|                                   | 01/05/2023                                                                                                                             | 02/05/2023                                                                                                                                                          | 03/05/2023                                                                                                                             | 04/05/2023                                                                                                                             | 05/05/2023                                                                                                                                                          | 06/05/2023                                                                                                                     |
| Description of<br>Work Activities | Continue northern footpath,<br>bulk excavation, internal<br>blockwork, high level service<br>installation, façade and glazing<br>works | Tiling to upper and lower ground floor amenities, continue framing and lining works to level 1, continue façade and glazing works, continue balustrade installation | Continue northern footpath,<br>bulk excavation, internal<br>blockwork, high level service<br>installation, façade and glazing<br>works | Continue northern footpath,<br>bulk excavation, internal<br>blockwork, high level service<br>installation, façade and glazing<br>works | Tiling to upper and lower ground floor amenities, continue framing and lining works to level 1, continue façade and glazing works, continue balustrade installation | Continue high level services<br>installation, internal<br>blockwork, structural steel<br>works and balustrade<br>installation. |
| Standing Traffic Control          | Not required                                                                                                                           | Not required                                                                                                                                                        | Not required                                                                                                                           | Not required                                                                                                                           | Not required                                                                                                                                                        | Not required                                                                                                                   |
| 07.00am                           | Deliveries of material expected throughout the day                                                                                     | Deliveries of material expected<br>throughout the day                                                                                                               | Deliveries of material expected<br>throughout the day                                                                                  | Deliveries of material expected<br>throughout the day                                                                                  | Deliveries of material expected<br>throughout the day                                                                                                               | Deliveries of material expected throughout the day                                                                             |
| 08.00am                           |                                                                                                                                        |                                                                                                                                                                     |                                                                                                                                        |                                                                                                                                        |                                                                                                                                                                     |                                                                                                                                |
| 09.00am                           |                                                                                                                                        |                                                                                                                                                                     |                                                                                                                                        |                                                                                                                                        |                                                                                                                                                                     |                                                                                                                                |
| 10.00am                           |                                                                                                                                        |                                                                                                                                                                     |                                                                                                                                        |                                                                                                                                        |                                                                                                                                                                     |                                                                                                                                |
| 11.00am                           |                                                                                                                                        |                                                                                                                                                                     |                                                                                                                                        |                                                                                                                                        |                                                                                                                                                                     |                                                                                                                                |
| 12.00pm                           |                                                                                                                                        |                                                                                                                                                                     |                                                                                                                                        |                                                                                                                                        |                                                                                                                                                                     |                                                                                                                                |
| 01.00pm                           |                                                                                                                                        |                                                                                                                                                                     |                                                                                                                                        |                                                                                                                                        |                                                                                                                                                                     |                                                                                                                                |
| 02.00pm                           |                                                                                                                                        |                                                                                                                                                                     |                                                                                                                                        |                                                                                                                                        |                                                                                                                                                                     |                                                                                                                                |
| 03.00pm                           |                                                                                                                                        |                                                                                                                                                                     |                                                                                                                                        |                                                                                                                                        |                                                                                                                                                                     |                                                                                                                                |
| 04.00pm                           |                                                                                                                                        |                                                                                                                                                                     |                                                                                                                                        |                                                                                                                                        |                                                                                                                                                                     |                                                                                                                                |
| 05.00pm                           |                                                                                                                                        |                                                                                                                                                                     |                                                                                                                                        |                                                                                                                                        |                                                                                                                                                                     |                                                                                                                                |
| 06.00pm                           |                                                                                                                                        |                                                                                                                                                                     |                                                                                                                                        |                                                                                                                                        |                                                                                                                                                                     |                                                                                                                                |