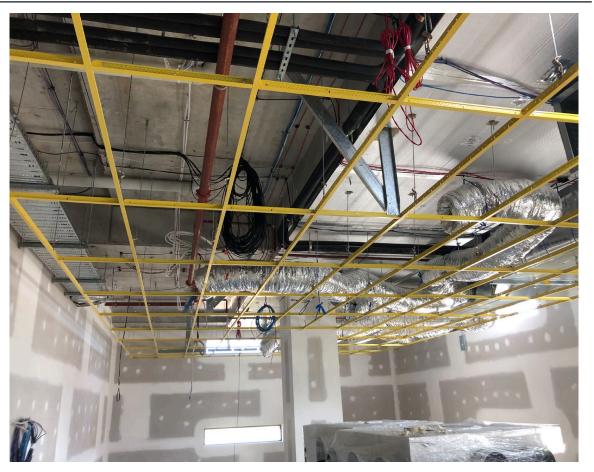

### Site Photograph (Week ending 28/04/2023)

North Rainwater Tank

Internal Ceiling Grid Installation

Institute of Applied Technology Construction