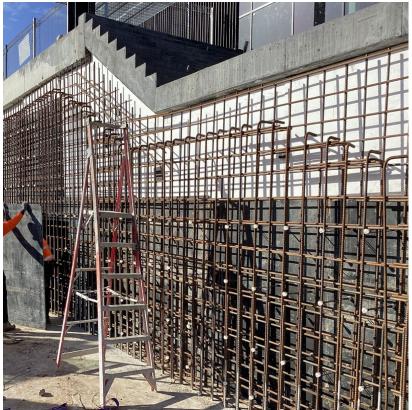

#### Site Photograph (Week ending 28/04/2023)

**Balustrade Installation** 

Northern Stair Steel & Formwork

Northern Entry Path