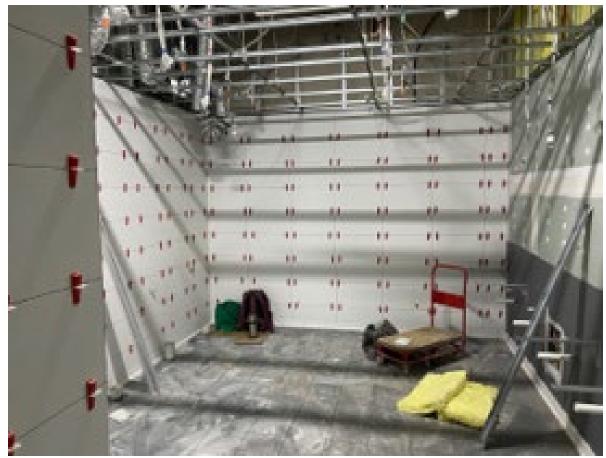

Construction

Continuation of joinery installation
 Institute of
 Applied Technology

Southern workshop – High-risk area