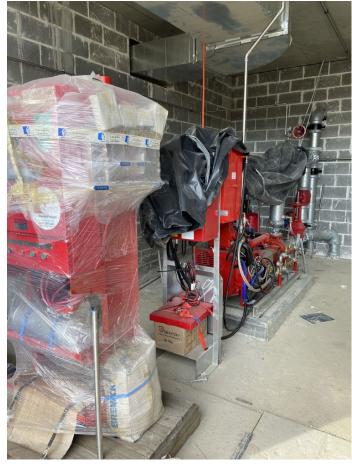

## Site Photograph (Week ending 27/05/2023)

Plumbing gas lab

Ceiling grids advancing

Fire system pump installation