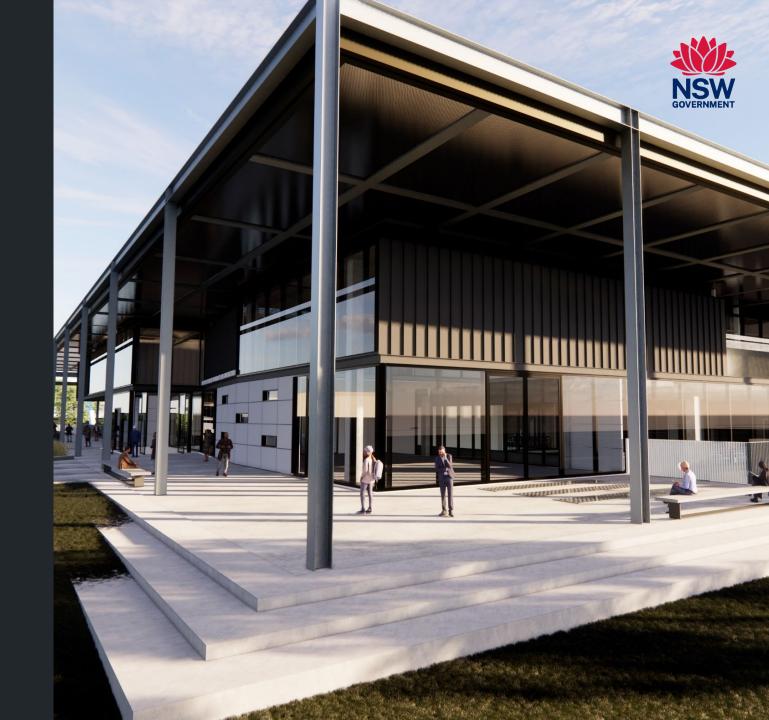

#### Context

TAFE NSW is delivering the Institute of Applied Technology - Construction; an \$84.5M Capital investment located at the TAFE NSW Nepean - Kingswood campus.

This new State of the Art, 5 Star Green Star Multitrades facility will provide specialised training in construction, carpentry, electrical and plumbing, to support trades skills shortages in the Western Sydney Region.

The Institute of Applied Technology is a new education offering from the NSW Government, where leading educational institutions and industry will co-locate, co-design, and co-deliver theoretical and practical learning to empower people with the skills and experience they need to thrive in life and work. It will provide employable outcomes, transferrable skills, blended learning, and flexible pathways. This will ensure that NSW has a workforce ready to meet the needs of industry and future infrastructure demand.