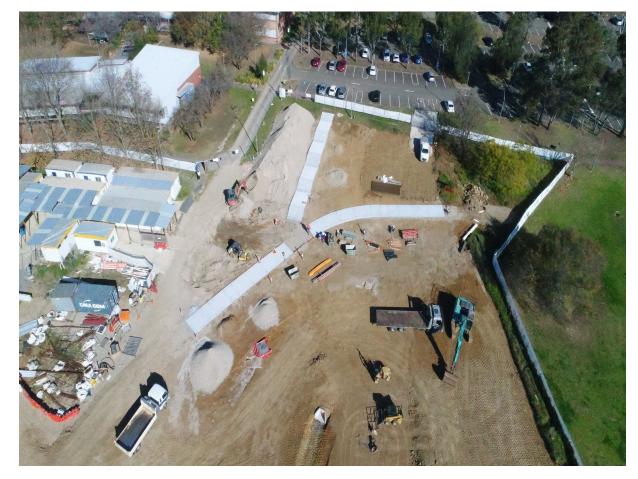

#### Highlights and Achievements (Week ending 17/06/2023)

- Continuation of steel to Civil high risk area
- Continuation of civil ground works and external landscaped areas, stairs and pathways
- Continuation of services rough-in and fit-off
- Continuation of external façade, glazing, and soffits
- Continuation of internal partition framing, insulation, internal wall sheeting, painting, and ceiling grids
- Continuation of structural steel roof framing, skylights, and roof sheeting
- Continuation of tiling works to amenities
- Continuation of floor finishes
- Continuation of joinery installation
- Continuation of installation of PV solar panels on roof

External stairs and pathways