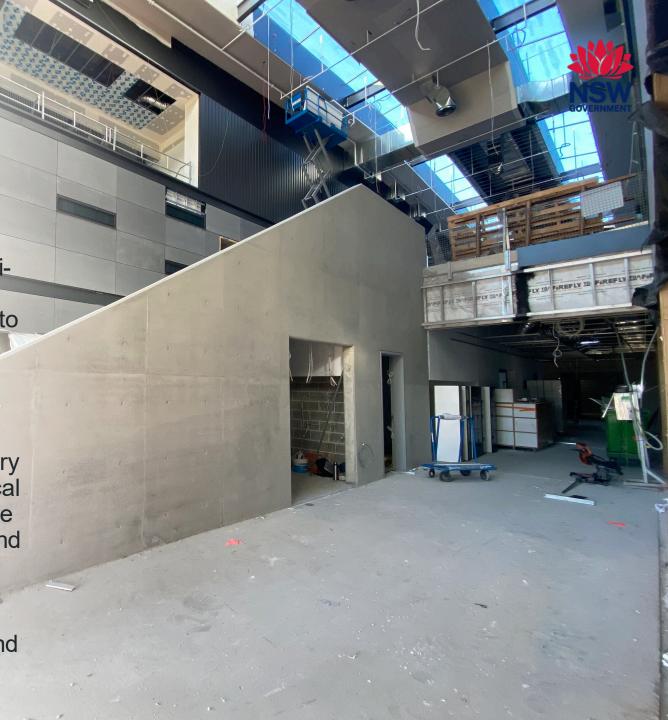

#### Highlights and Achievements (Week ending 17/06/2023)

- Continuation of steel to Civil high risk area
- Continuation of civil ground works and external landscaped areas, stairs and pathways
- Continuation of services rough-in and fit-off
- Continuation of external façade, glazing, and soffits
- Continuation of internal partition framing, insulation, internal wall sheeting, painting, and ceiling grids
- Continuation of structural steel roof framing, skylights, and roof sheeting
- Continuation of tiling works to amenities
- Continuation of floor finishes
- Continuation of joinery installation
- Continuation of installation of PV solar panels on roof