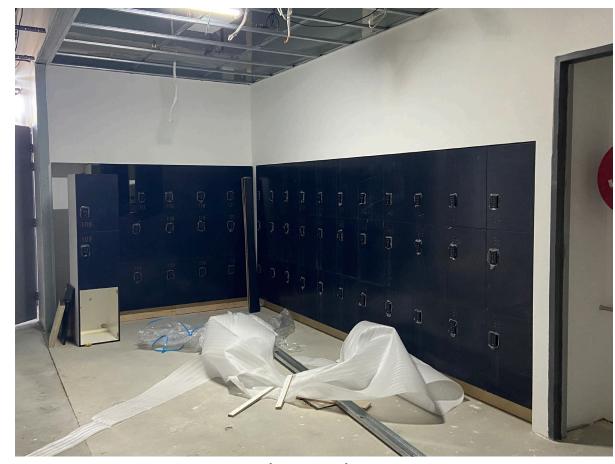

# Site Photograph (Week ending 17/06/2023)

**Student Lockers** 

Southern Workshop façade installation

Institute of Applied Technology Construction