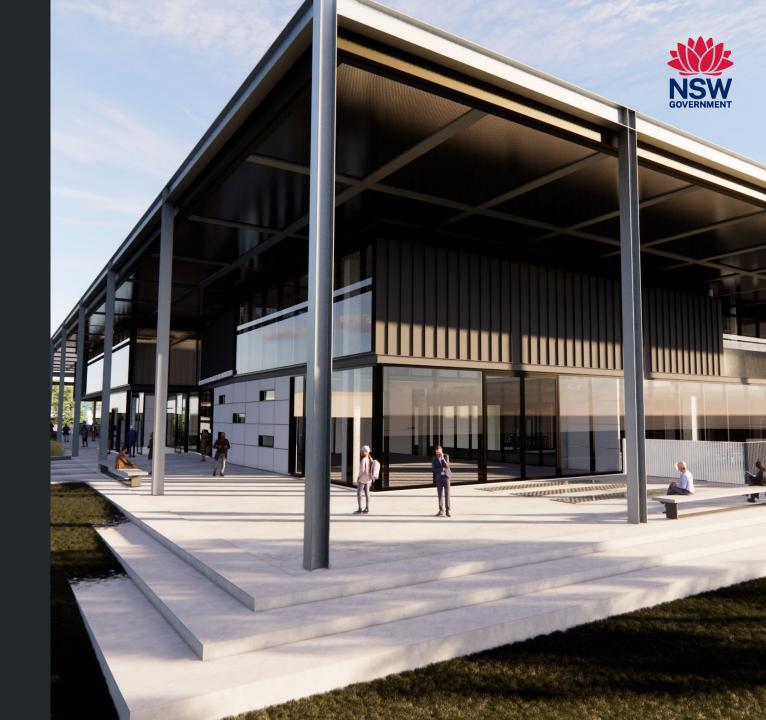

#### Context

TAFE NSW is delivering the Institute of Applied Technology - Construction; an \$84.5M Capital investment located at the TAFE NSW Nepean - Kingswood campus.

This new State of the Art, 5 Star Green Star Multitrades facility will provide specialised training in construction, carpentry, electrical and plumbing, to support trades skills shortages in the Western Sydney Region.

The Institute of Applied Technology is a new education offering from the NSW Government, where leading educational institutions and industry will co-locate, co-design, and co-deliver theoretical and practical learning to empower people with the skills and experience they need to thrive in life and work. It will provide employable outcomes, transferrable skills, blended learning, and flexible pathways. This will ensure that NSW has a workforce ready to meet the needs of industry and future infrastructure demand.