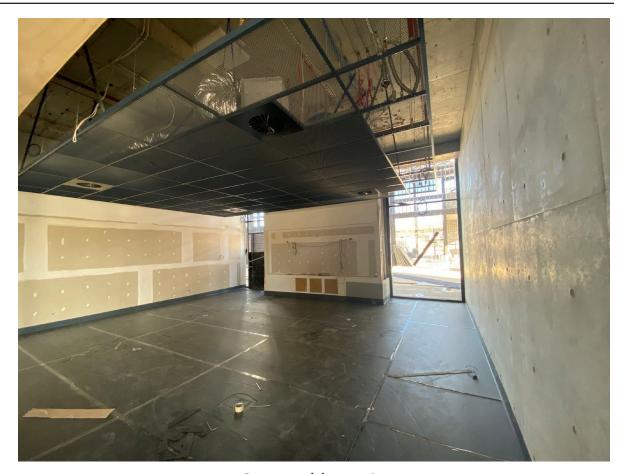

# Site Photograph (Week ending 17/06/2023)

Auditorium

Amenity wall tiling completed and ceiling installed

Institute of Applied Technology Construction