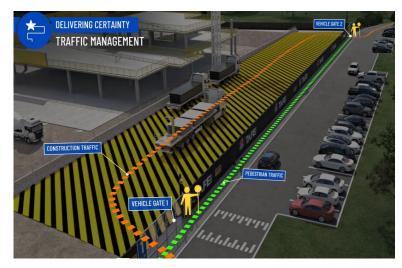

#### Traffic Movements (Week commencing 19/06/2023)

#### Traffic movement through Western Sydney University Werrington South Campus

|                                   | Monday                                                                                                                                                                                                                                              | Tuesday                                                                                                                                                                                                                                             | Wednesday                                                                                                                                                                                                                                           | Thursday                                                                                                                                                                                                                                                                    | Friday                                                                                                                                                                                                                                              | Saturday                                                                                                                                                                                                                                            |
|-----------------------------------|-----------------------------------------------------------------------------------------------------------------------------------------------------------------------------------------------------------------------------------------------------|-----------------------------------------------------------------------------------------------------------------------------------------------------------------------------------------------------------------------------------------------------|-----------------------------------------------------------------------------------------------------------------------------------------------------------------------------------------------------------------------------------------------------|-----------------------------------------------------------------------------------------------------------------------------------------------------------------------------------------------------------------------------------------------------------------------------|-----------------------------------------------------------------------------------------------------------------------------------------------------------------------------------------------------------------------------------------------------|-----------------------------------------------------------------------------------------------------------------------------------------------------------------------------------------------------------------------------------------------------|
|                                   | 19/06/2023                                                                                                                                                                                                                                          | 20/06/2023                                                                                                                                                                                                                                          | 21/06/2023                                                                                                                                                                                                                                          | 22/06/2023                                                                                                                                                                                                                                                                  | 23/06/2023                                                                                                                                                                                                                                          | 24/06/2023                                                                                                                                                                                                                                          |
| Description of<br>Work Activities | Continue tiling works to amenities, blockwork, high level and low level service installation, façade and glazing works, floor box and trenching installation, level 1 framing and sheeting, ceiling works, painting, pathways and civil landscaping | Continue tiling works to amenities, blockwork, high level and low level service installation, façade and glazing works, floor box and trenching installation, level 1 framing and sheeting, ceiling works, painting, pathways and civil landscaping | Continue tiling works to amenities, blockwork, high level and low level service installation, façade and glazing works, floor box and trenching installation, level 1 framing and sheeting, ceiling works, painting, pathways and civil landscaping | Continue tiling works to<br>amenities, blockwork, high<br>level and low level service<br>installation, façade and<br>glazing works, floor box and<br>trenching installation, level 1<br>framing and sheeting, ceiling<br>works, painting, pathways and<br>civil landscaping | Continue tiling works to amenities, blockwork, high level and low level service installation, façade and glazing works, floor box and trenching installation, level 1 framing and sheeting, ceiling works, painting, pathways and civil landscaping | Continue tiling works to amenities, blockwork, high level and low level service installation, façade and glazing works, floor box and trenching installation, level 1 framing and sheeting, ceiling works, painting, pathways and civil landscaping |
| Standing Traffic Control          | Not required                                                                                                                                                                                                                                        | Not required                                                                                                                                                                                                                                        | Not required                                                                                                                                                                                                                                        | Not required                                                                                                                                                                                                                                                                | Not required                                                                                                                                                                                                                                        | Not required                                                                                                                                                                                                                                        |
| 07.00am                           | Deliveries of material expected throughout the day                                                                                                                                                                                                  | Deliveries of material expected throughout the day                                                                                                                                                                                                  | Deliveries of material expected throughout the day                                                                                                                                                                                                  | Deliveries of material<br>expected throughout the day                                                                                                                                                                                                                       | Deliveries of material expected throughout the day                                                                                                                                                                                                  | Deliveries of material expected throughout the day                                                                                                                                                                                                  |
| 08.00am                           |                                                                                                                                                                                                                                                     |                                                                                                                                                                                                                                                     |                                                                                                                                                                                                                                                     |                                                                                                                                                                                                                                                                             |                                                                                                                                                                                                                                                     |                                                                                                                                                                                                                                                     |
| 09.00am                           |                                                                                                                                                                                                                                                     |                                                                                                                                                                                                                                                     |                                                                                                                                                                                                                                                     |                                                                                                                                                                                                                                                                             |                                                                                                                                                                                                                                                     |                                                                                                                                                                                                                                                     |
| 10.00am                           |                                                                                                                                                                                                                                                     |                                                                                                                                                                                                                                                     |                                                                                                                                                                                                                                                     |                                                                                                                                                                                                                                                                             |                                                                                                                                                                                                                                                     |                                                                                                                                                                                                                                                     |
| 11.00am                           |                                                                                                                                                                                                                                                     |                                                                                                                                                                                                                                                     |                                                                                                                                                                                                                                                     |                                                                                                                                                                                                                                                                             |                                                                                                                                                                                                                                                     |                                                                                                                                                                                                                                                     |
| 12.00pm                           |                                                                                                                                                                                                                                                     |                                                                                                                                                                                                                                                     |                                                                                                                                                                                                                                                     |                                                                                                                                                                                                                                                                             |                                                                                                                                                                                                                                                     |                                                                                                                                                                                                                                                     |
| 01.00pm                           |                                                                                                                                                                                                                                                     |                                                                                                                                                                                                                                                     |                                                                                                                                                                                                                                                     |                                                                                                                                                                                                                                                                             |                                                                                                                                                                                                                                                     |                                                                                                                                                                                                                                                     |
| 02.00pm                           |                                                                                                                                                                                                                                                     |                                                                                                                                                                                                                                                     |                                                                                                                                                                                                                                                     |                                                                                                                                                                                                                                                                             |                                                                                                                                                                                                                                                     |                                                                                                                                                                                                                                                     |
| 03.00pm                           |                                                                                                                                                                                                                                                     |                                                                                                                                                                                                                                                     |                                                                                                                                                                                                                                                     |                                                                                                                                                                                                                                                                             |                                                                                                                                                                                                                                                     |                                                                                                                                                                                                                                                     |
| 04.00pm                           |                                                                                                                                                                                                                                                     |                                                                                                                                                                                                                                                     |                                                                                                                                                                                                                                                     |                                                                                                                                                                                                                                                                             |                                                                                                                                                                                                                                                     |                                                                                                                                                                                                                                                     |
| 05.00pm                           |                                                                                                                                                                                                                                                     |                                                                                                                                                                                                                                                     |                                                                                                                                                                                                                                                     |                                                                                                                                                                                                                                                                             |                                                                                                                                                                                                                                                     |                                                                                                                                                                                                                                                     |
| 06.00pm                           |                                                                                                                                                                                                                                                     |                                                                                                                                                                                                                                                     |                                                                                                                                                                                                                                                     |                                                                                                                                                                                                                                                                             |                                                                                                                                                                                                                                                     |                                                                                                                                                                                                                                                     |