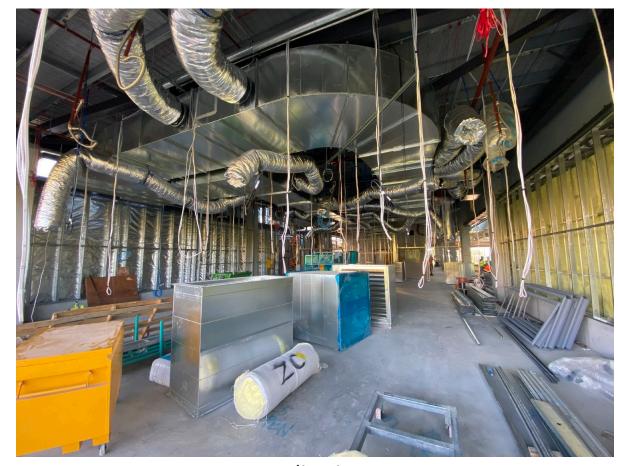

# Site Photograph (Week ending 17/06/2023)

Auditorium

Amenity wall tiling completed and ceiling installed

Institute of Applied Technology Construction