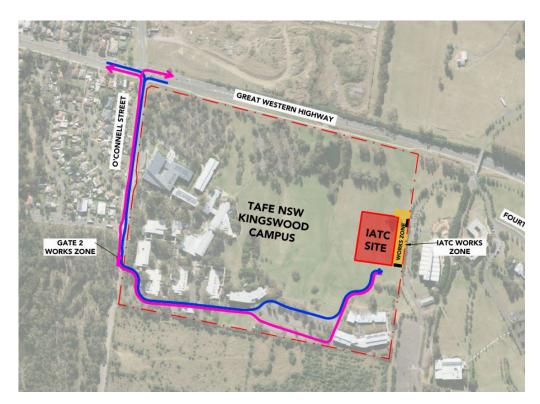

## TAFE NSW Nepean – Kingswood Campus Traffic Plan

TAFE NSW Nepean - Kingswood Campus Specific Risk Assessment and Traffic Control Plan

Truck Access Route and Site Plan

Institute of Applied Technology

Construction

## TAFE NSW Nepean – Kingswood Campus Traffic Plan

Western Sydney University Werrington South

Blue = Construction traffic entry Pink = Construction traffic exit

Traffic control will be in place (as required) between:
7am and 6pm Monday-Friday
8am and 4pm Saturdays

IATC Construction site entry and exit

All construction vehicles with enter and exit the WSU Werrington South Campus in a controlled manner.

All construction vehicle parking will be maintained within the site compound with entry and exit through TAFE NSW Nepean Kingswood Campus.