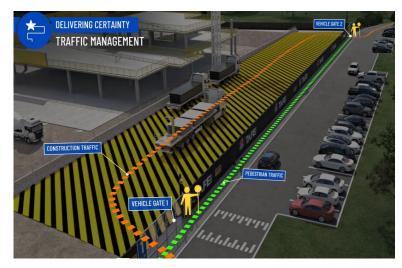

#### Traffic Movements (Week commencing 26/06/2023)

## TAFE NSW Nepean – Kingswood Campus Traffic Plan

TAFE NSW Nepean - Kingswood Campus Specific Risk Assessment and Traffic Control Plan

Truck Access Route and Site Plan

Institute of Applied Technology

Construction

## TAFE NSW Nepean – Kingswood Campus Traffic Plan

Western Sydney University Werrington South

Blue = Construction traffic entry Pink = Construction traffic exit

Traffic control will be in place (as required) between:
7am and 6pm Monday-Friday
8am and 4pm Saturdays

IATC Construction site entry and exit

All construction vehicles with enter and exit the WSU Werrington South Campus in a controlled manner.

All construction vehicle parking will be maintained within the site compound with entry and exit through TAFE NSW Nepean Kingswood Campus.

No WSU parking will be affected due to the construction.

Institute of Applied Technology Construction