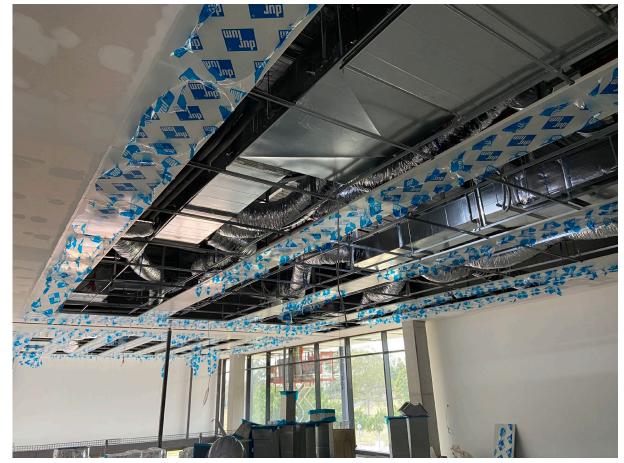

é fit-out

Electrotech cubical installation

Institute of Applied Technology Construction

#### Site Photograph (Week ending 24/06/2023)





Western facade

#### Next Steps (26/06 – 1/07/2023)



- Continuation of steel to Civil high risk area
- Continuation of civil ground works and external landscaped areas, stairs and pathways
- Continuation of services rough-in and fit-off
- Continuation of external façade, glazing, and soffits
- Continuation of internal partition framing, insulation, internal wall sheeting, painting, and ceiling grids
- Continuation of structural steel roof framing, skylights, and roof sheeting
- Continuation of tiling works to amenities
- Continuation of floor finishes
- Continuation of joinery installation
- Continuation of installation of PV solar panels on roof



Closing up ceiling grids

#### Traffic Movements (Week commencing 26/06/2023)



#### Traffic movement through Western Sydney University Werrington South Campus

|                                   | Monday                                                                                                                                                                                                                                              | Tuesday                                                                                                                                                                                                                                             | Wednesday