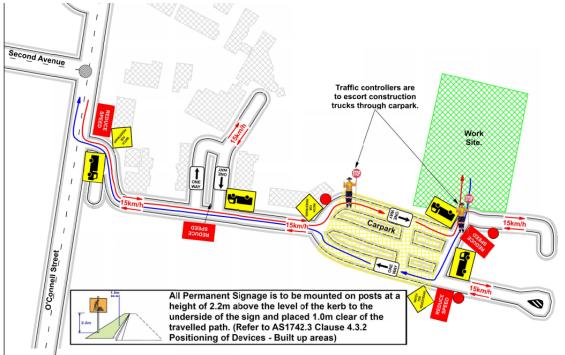

## TAFE NSW Nepean – Kingswood Campus Traffic Plan

TAFE NSW Nepean - Kingswood Campus Specific Risk Assessment and Traffic Control Plan

Truck Access Route and Site Plan

Institute of Applied Technology

Construction

## TAFE NSW Nepean – Kingswood Campus Traffic Plan

Western Sydney University Werrington South

Blue = Construction traffic entry Pink = Construction traffic exit

Traffic control will be in place (as required) between:
7am and 6pm Monday-Friday
8am and 4pm Saturdays

IATC Construction site entry and exit

All construction vehicles with enter and exit the WSU Werrington South Campus in a controlled manner.

All construction vehicle parking will be maintained within the site compound with entry and exit through TAFE NSW Nepean Kingswood Campus.

No WSU parking will be affected due to the construction.

Institute of Applied Technology Construction