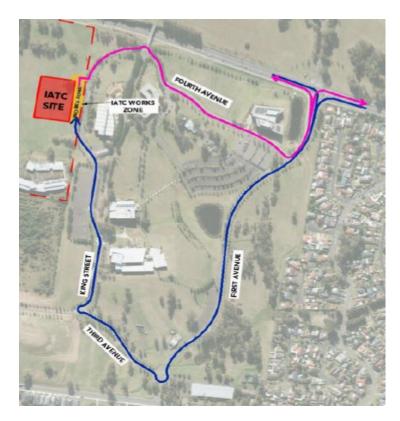

## TAFE NSW Nepean – Kingswood Campus Traffic Plan

TAFE NSW Nepean - Kingswood Campus Specific Risk Assessment and Traffic Control Plan

Truck Access Route and Site Plan

Institute of Applied Technology

Construction

## TAFE NSW Nepean – Kingswood Campus Traffic Plan

Western Sydney University Werrington South

Blue = Construction traffic entry Pink = Construction traffic exit

Traffic control will be in place (as required) between:
7am and 6pm Monday-Friday
8am and 4pm Saturdays

IATC Construction site entry and exit

All construction vehicles with enter and exit the WSU Werrington South Campus in a controlled manner.

All construction vehicle parking will be maintained within the site compound with entry and exit through TAFE NSW Nepean Kingswood Campus.