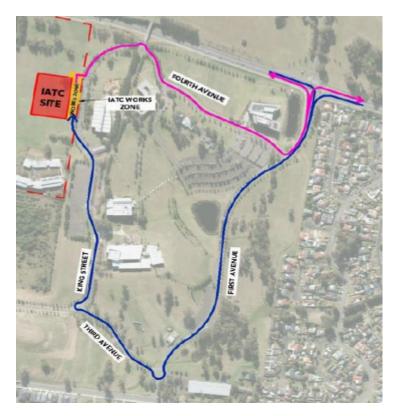

## TAFE NSW Nepean – Kingswood Campus Traffic Plan

TAFE NSW Nepean - Kingswood Campus Specific Risk Assessment and Traffic Control Plan

Truck Access Route and Site Plan

# TAFE NSW Nepean – Kingswood Campus Traffic Plan

Western Sydney University Werrington South

Blue = Construction traffic entry Pink = Construction traffic exit

Traffic control will be in place (as required) between: 7am and 6pm Monday-Friday 8am and 4pm Saturdays

IATC Construction site entry and exit

All construction vehicles with enter and exit the WSU Werrington South Campus in a controlled manner.

All construction vehicle parking will be maintained within the site compound with entry and exit through TAFE NSW Nepean Kingswood Campus.

No WSU parking will be affected due to the construction.