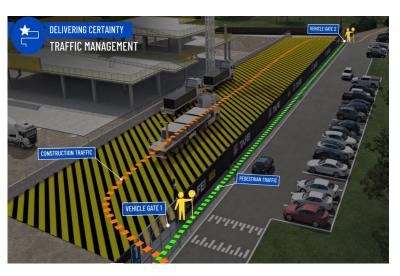

IATC Construction site entry and exit

All construction vehicles with enter and exit the WSU Werrington South Campus in a controlled manner.

All construction vehicle parking will be maintained within the site compound with entry and exit through TAFE NSW Nepean Kingswood Campus.

No WSU parking will be affected due to the construction.