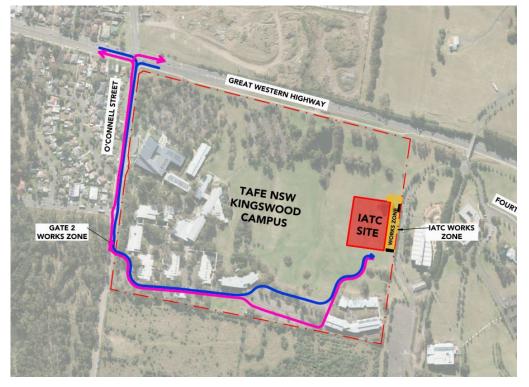

## TAFE NSW Nepean – Kingswood Campus Traffic Plan

TAFE NSW Nepean - Kingswood Campus Specific Risk Assessment and Traffic Control Plan

Truck Access Route and Site Plan

# TAFE NSW Nepean – Kingswood Campus Traffic Plan

Western Sydney University Werrington South

Blue = Construction traffic entry Pink = Construction traffic exit

Traffic control will be in place (as required) between: 7am and 6pm Monday-Friday 8am and 4pm Saturdays

IATC Construction site entry and exit

All construction vehicles with enter and exit the WSU Werrington South Campus in a controlled manner.

All construction vehicle parking will be maintained within the site compound with entry and exit through TAFE NSW Nepean Kingswood Campus.