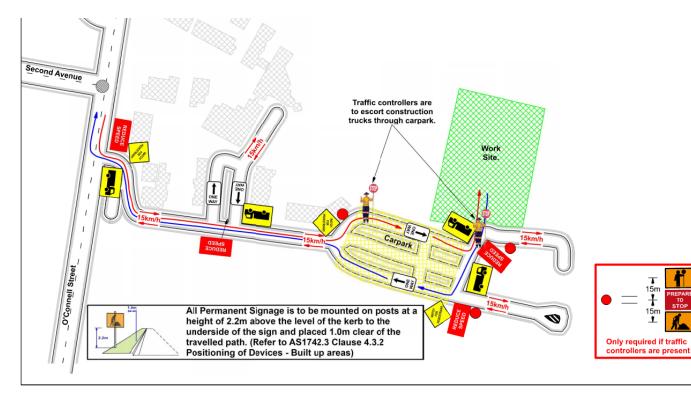

### **Traffic Movements** (Week commencing 01/08/2023) Traffic movement through Western Sydney University Werrington South Campus

|                                   | Monday                                                                                                                                                                                                                                                                                                | Tuesday                                                                                                                                                                                                                                                                                                  | Wednesday                                                                                                                                                                                                                                                                                                | Thursday                                                                                                                                                                                                                                                                                                 | Friday                                                                                                                                                                                                                                                                                                   | Saturday                                                                                                                                                                                                                                                                                              |
|-----------------------------------|-------------------------------------------------------------------------------------------------------------------------------------------------------------------------------------------------------------------------------------------------------------------------------------------------------|----------------------------------------------------------------------------------------------------------------------------------------------------------------------------------------------------------------------------------------------------------------------------------------------------------|----------------------------------------------------------------------------------------------------------------------------------------------------------------------------------------------------------------------------------------------------------------------------------------------------------|----------------------------------------------------------------------------------------------------------------------------------------------------------------------------------------------------------------------------------------------------------------------------------------------------------|----------------------------------------------------------------------------------------------------------------------------------------------------------------------------------------------------------------------------------------------------------------------------------------------------------|-------------------------------------------------------------------------------------------------------------------------------------------------------------------------------------------------------------------------------------------------------------------------------------------------------|
|                                   | 31/07/2023                                                                                                                                                                                                                                                                                            | 1/08/2023                                                                                                                                                                                                                                                                                                | 2/08/2023                                                                                                                                                                                                                                                                                                | 3/08/2023                                                                                                                                                                                                                                                                                                | 4/08/2023                                                                                                                                                                                                                                                                                                | 5/08/2023                                                                                                                                                                                                                                                                                             |
| Description of<br>Work Activities | Continuation of high risk area,<br>civil ground works and external<br>landscaped areas, stairs and<br>pathways, services fit-off,<br>external façade, glazing, soffit<br>linings, ceiling grids, lighting,<br>essential services, painting,<br>floor finishes, and joinery<br>installation throughout | Continuation of high risk<br>area, civil ground works and<br>external landscaped areas,<br>stairs and pathways, services<br>fit-off, external façade,<br>glazing, soffit linings, ceiling<br>grids, lighting, essential<br>services, painting, floor<br>finishes, and joinery<br>installation throughout | Continuation of high risk area,<br>civil ground works and<br>external landscaped areas,<br>stairs and pathways, services<br>fit-off, external façade,<br>glazing, soffit linings, ceiling<br>grids, lighting, essential<br>services, painting, floor<br>finishes, and joinery<br>installation throughout | Continuation of high risk area,<br>civil ground works and<br>external landscaped areas,<br>stairs and pathways, services<br>fit-off, external façade,<br>glazing, soffit linings, ceiling<br>grids, lighting, essential<br>services, painting, floor<br>finishes, and joinery<br>installation throughout | Continuation of high risk area,<br>civil ground works and<br>external landscaped areas,<br>stairs and pathways, services<br>fit-off, external façade,<br>glazing, soffit linings, ceiling<br>grids, lighting, essential<br>services, painting, floor<br>finishes, and joinery<br>installation throughout | Continuation of high risk are<br>civil ground works and<br>external landscaped areas,<br>stairs and pathways, service<br>fit-off, external façade,<br>glazing, soffit linings, ceiling<br>grids, lighting, essential<br>services, painting, floor<br>finishes, and joinery<br>installation throughout |
| Standing Traffic Control          | Not required                                                                                                                                                                                                                                                                                          | Not required                                                                                                                                                                                                                                                                                             | Not required                                                                                                                                                                                                                                                                                             | Not required                                                                                                                                                                                                                                                                                             | Not required                                                                                                                                                                                                                                                                                             | Not required                                                                                                                                                                                                                                                                                          |
| 07.00am                           | Deliveries of material expected<br>throughout the day                                                                                                                                                                                                                                                 | Deliveries of material<br>expected throughout the day                                                                                                                                                                                                                                                    | Deliveries of material<br>expected throughout the day                                                                                                                                                                                                                                                    | Deliveries of material<br>expected throughout the day                                                                                                                                                                                                                                                    | Deliveries of material<br>expected throughout the day                                                                                                                                                                                                                                                    | Deliveries of material<br>expected throughout the da                                                                                                                                                                                                                                                  |
| 08.00am                           |                                                                                                                                                                                                                                                                                                       |                                                                                                                                                                                                                                                                                                          |                                                                                                                                                                                                                                                                                                          |                                                                                                                                                                                                                                                                                                          |                                                                                                                                                                                                                                                                                                          |                                                                                                                                                                                                                                                                                                       |
| 09.00am                           |                                                                                                                                                                                                                                                                                                       |                                                                                                                                                                                                                                                                                                          |                                                                                                                                                                                                                                                                                                          |                                                                                                                                                                                                                                                                                                          |                                                                                                                                                                                                                                                                                                          |                                                                                                                                                                                                                                                                                                       |
| 10.00am                           |                                                                                                                                                                                                                                                                                                       |                                                                                                                                                                                                                                                                                                          |                                                                                                                                                                                                                                                                                                          |                                                                                                                                                                                                                                                                                                          |                                                                                                                                                                                                                                                                                                          |                                                                                                                                                                                                                                                                                                       |
| 11.00am                           |                                                                                                                                                                                                                                                                                                       |                                                                                                                                                                                                                                                                                                          |                                                                                                                                                                                                                                                                                                          |                                                                                                                                                                                                                                                                                                          |                                                                                                                                                                                                                                                                                                          |                                                                                                                                                                                                                                                                                                       |
| 12.00pm                           |                                                                                                                                                                                                                                                                                                       |                                                                                                                                                                                                                                                                                                          |                                                                                                                                                                                                                                                                                                          |                                                                                                                                                                                                                                                                                                          |                                                                                                                                                                                                                                                                                                          |                                                                                                                                                                                                                                                                                                       |
| 01.00pm                           |                                                                                                                                                                                                                                                                                                       |                                                                                                                                                                                                                                                                                                          |                                                                                                                                                                                                                                                                                                          |                                                                                                                                                                                                                                                                                                          |                                                                                                                                                                                                                                                                                                          |                                                                                                                                                                                                                                                                                                       |
| 02.00pm                           |                                                                                                                                                                                                                                                                                                       |                                                                                                                                                                                                                                                                                                          |                                                                                                                                                                                                                                                                                                          |                                                                                                                                                                                                                                                                                                          |                                                                                                                                                                                                                                                                                                          |                                                                                                                                                                                                                                                                                                       |
| 03.00pm                           |                                                                                                                                                                                                                                                                                                       |                                                                                                                                                                                                                                                                                                          |                                                                                                                                                                                                                                                                                                          |                                                                                                                                                                                                                                                                                                          |                                                                                                                                                                                                                                                                                                          |                                                                                                                                                                                                                                                                                                       |
| 04.00pm                           |                                                                                                                                                                                                                                                                                                       |                                                                                                                                                                                                                                                                                                          |                                                                                                                                                                                                                                                                                                          |                                                                                                                                                                                                                                                                                                          |                                                                                                                                                                                                                                                                                                          |                                                                                                                                                                                                                                                                                                       |
| 05.00pm                           |                                                                                                                                                                                                                                                                                                       |                                                                                                                                                                                                                                                                                                          |                                                                                                                                                                                                                                                                                                          |                                                                                                                                                                                                                                                                                                          |                                                                                                                                                                                                                                                                                                          |                                                                                                                                                                                                                                                                                                       |
| 06.00pm                           |                                                                                                                                                                                                                                                                                                       |                                                                                                                                                                                                                                                                                                          |                                                                                                                                                                                                                                                                                                          |                                                                                                                                                                                                                                                                                                          |                                                                                                                                                                                                                                                                                                          |                                                                                                                                                                                                                                                                                                       |

# TAFE NSW Nepean – Kingswood Campus Traffic Plan

Western Sydney University Werrington South

Blue = Construction traffic entry Pink = Construction traffic exit

Traffic control will be in place (as required) between: 7am and 6pm Monday-Friday 8am and 4pm Saturdays

IATC Construction site entry and exit

All construction vehicles with enter and exit the WSU Werrington South Campus in a controlled manner.

All construction vehicle parking will be maintained within the site compound with entry and exit through TAFE NSW Nepean Kingswood Campus.