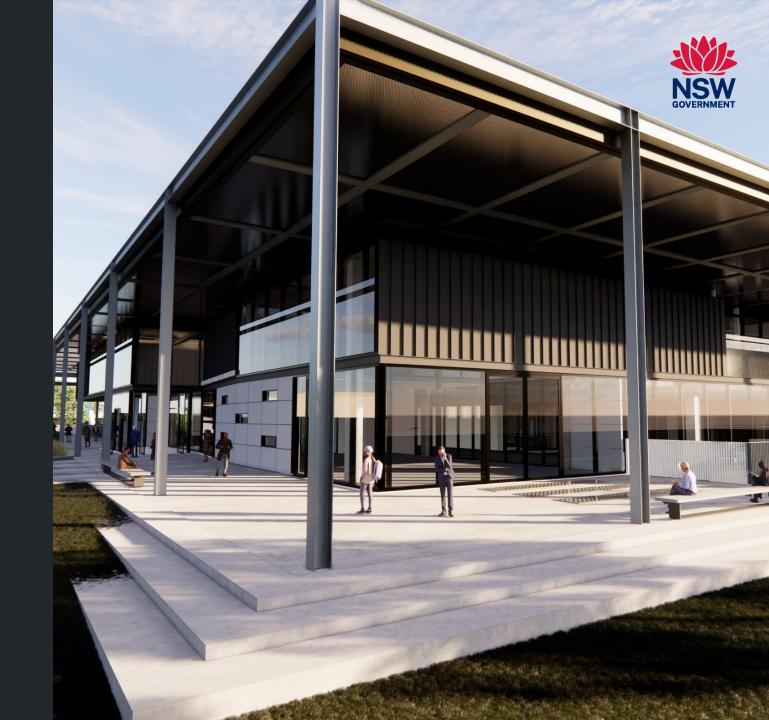

#### Context

TAFE NSW is delivering the Institute of Applied Technology - Construction; an \$84.5M Capital investment located at the TAFE NSW Nepean - Kingswood campus.

This new State of the Art, 5 Star Green Star Multitrades facility will provide specialised training in construction, carpentry, electrical and plumbing, to support trades skills shortages in the Western Sydney Region.

The Institute of Applied Technology is a new education offering from the NSW Government, where leading educational institutions and industry will co-locate, co-design, and co-deliver theoretical and practical learning to empower people with the skills and experience they need to thrive in life and work. It will provide employable outcomes, transferrable skills, blended learning, and flexible pathways. This will ensure that NSW has a workforce ready to meet the needs of industry and future infrastructure demand.