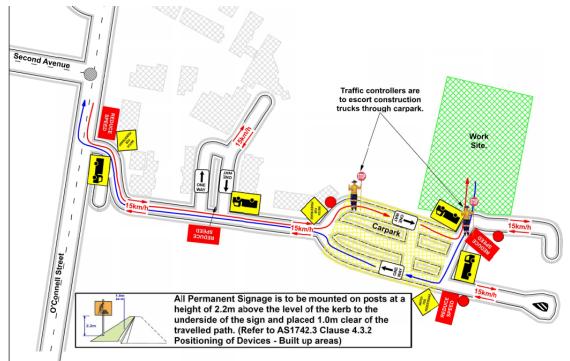

## TAFE NSW Nepean – Kingswood Campus Traffic Plan

TAFE NSW Nepean - Kingswood Campus Specific Risk Assessment and Traffic Control Plan

Truck Access Route and Site Plan

Institute of Applied Technology

Construction