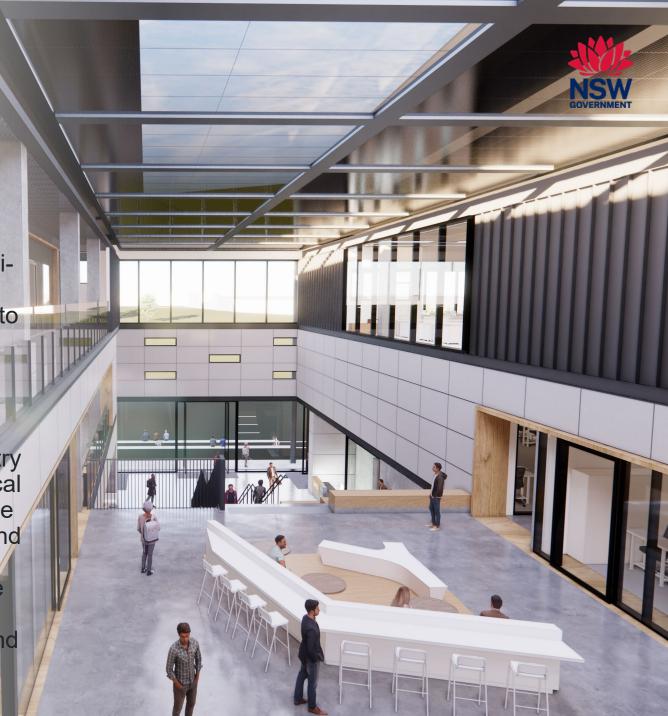

#### Context

TAFE NSW is delivering the Institute of Applied Technology - Construction; an \$84.5M Capital investment located at the TAFE NSW Nepean - Kingswood campus.

This new State of the Art, 5 Star Green Star Multitrades facility will provide specialised training in construction, carpentry, electrical and plumbing, to support trades skills shortages in the Western Sydney Region.

The Institute of Applied Technology is a new education offering from the NSW Government, where leading educational institutions and industry will co-locate, co-design, and co-deliver theoretical and practical learning to empower people with the skills and experience they need to thrive in life and work. It will provide employable outcomes, transferrable skills, blended learning, and flexible pathways. This will ensure that NSW has a workforce ready to meet the needs of industry and future infrastructure demand.