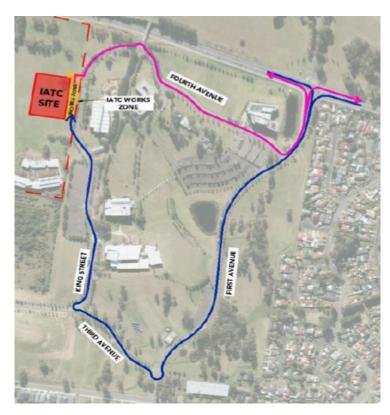

## TAFE NSW Nepean – Kingswood Campus Traffic Plan

Western Sydney University Werrington South

Blue = Construction traffic entry Pink = Construction traffic exit

Traffic control will be in place (as required) between:

7am and 6pm Monday-Friday 8am and 4pm Saturdays

IATC Construction site entry and exit

All construction vehicles with enter and exit the WSU Werrington South Campus in a controlled manner.

All construction vehicle parking will be maintained within the site compound with entry and exit through TAFE NSW Nepean Kingswood Campus.

No WSU parking will be affected due to the construction.

Institute of Applied Technology Construction