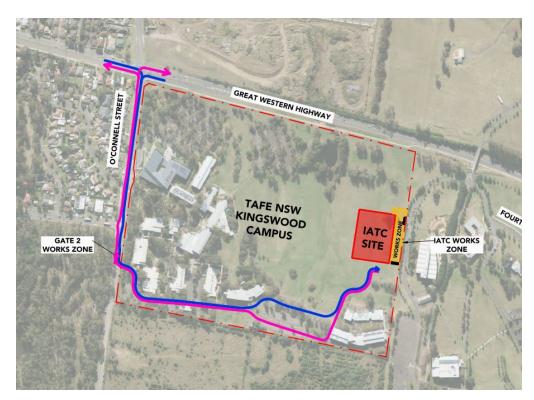

## TAFE NSW Nepean – Kingswood Campus Traffic Plan

Western Sydney University Werrington South

Blue = Construction traffic entry Pink = Construction traffic exit

Traffic control will be in place (as required) between:

7am and 6pm Monday-Friday 8am and 4pm Saturdays

IATC Construction site entry and exit

All construction vehicles with enter and exit the WSU Werrington South Campus in a controlled manner.

All construction vehicle parking will be maintained within the site compound with entry and exit through TAFE NSW Nepean Kingswood Campus.

No WSU parking will be affected due to the construction.

Institute of Applied Technology Construction