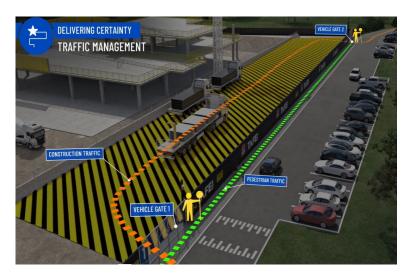

#### Traffic Movements (Week commencing 16/10/2023)

#### Traffic movement through Western Sydney University Werrington South Campus

|                                   | Monday                                                         | Tuesday                                                              | Wednesday                                                            | Thursday                                                             | Friday                                                               | Saturday                                                             |
|-----------------------------------|----------------------------------------------------------------|----------------------------------------------------------------------|----------------------------------------------------------------------|----------------------------------------------------------------------|----------------------------------------------------------------------|----------------------------------------------------------------------|
|                                   | 16/10/2023                                                     | 17/10/2023                                                           | 18/10/2023                                                           | 19/10/2023                                                           | 20/10/2023                                                           | 21/10/2023                                                           |
| Description of<br>Work Activities | External landscaping works                                     | External landscaping works                                           | External landscaping works                                           | External landscaping works                                           | External landscaping works                                           | External landscaping works                                           |
| Standing Traffic Control          | Not required                                                   | Not required                                                         | Not required                                                         | Not required                                                         | Not required                                                         | Not required                                                         |
| 07.00am                           | Deliveries and removal of material expected throughout the day | Deliveries and removal of<br>material expected throughout<br>the day |
| 08.00am                           |                                                                |                                                                      |                                                                      |                                                                      |                                                                      |                                                                      |
| 09.00am                           |                                                                |                                                                      |                                                                      |                                                                      |                                                                      |                                                                      |
| 10.00am                           |                                                                |                                                                      |                                                                      |                                                                      |                                                                      |                                                                      |
| 11.00am                           |                                                                |                                                                      |                                                                      |                                                                      |                                                                      |                                                                      |
| 12.00pm                           |                                                                |                                                                      |                                                                      |                                                                      |                                                                      |                                                                      |
| 01.00pm                           |                                                                |                                                                      |                                                                      |                                                                      |                                                                      |                                                                      |
| 02.00pm                           |                                                                |                                                                      |                                                                      |                                                                      |                                                                      |                                                                      |
| 03.00pm                           |                                                                |                                                                      |                                                                      |                                                                      |                                                                      |                                                                      |
| 04.00pm                           |                                                                |                                                                      |                                                                      |                                                                      |                                                                      |                                                                      |
| 05.00pm                           |                                                                |                                                                      |                                                                      |                                                                      |                                                                      |                                                                      |
| 06.00pm                           |                                                                |                                                                      |                                                                      |                                                                      |                                                                      |                                                                      |