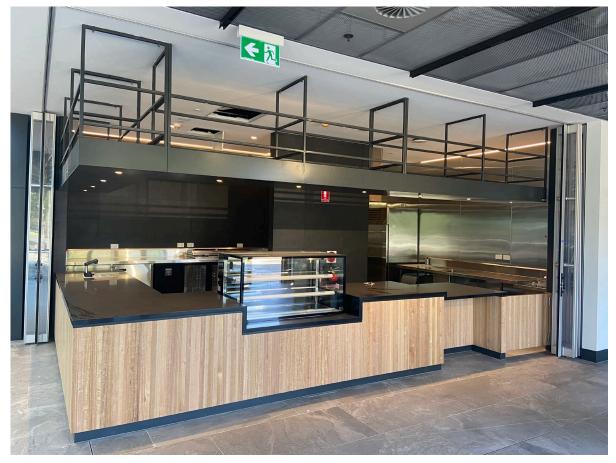

#### Highlights and Achievements (Week ending 14/10/2023)

- Continuation of civil ground works and external landscaped areas, stairs, driveway, carpark and pathways
- Completion of services fit-off
- Completion of joinery, painting, and floor finishes
- Completion of Café fitout
- Continuation of AV and IT fit-off
- Continuation of furniture installation
- Continuation of signage installation
- Continuation of cleaning
- Continuation of commissioning
- Continuation of services witness testing
- Preparation for Occupation Certificate

**UGF** Café