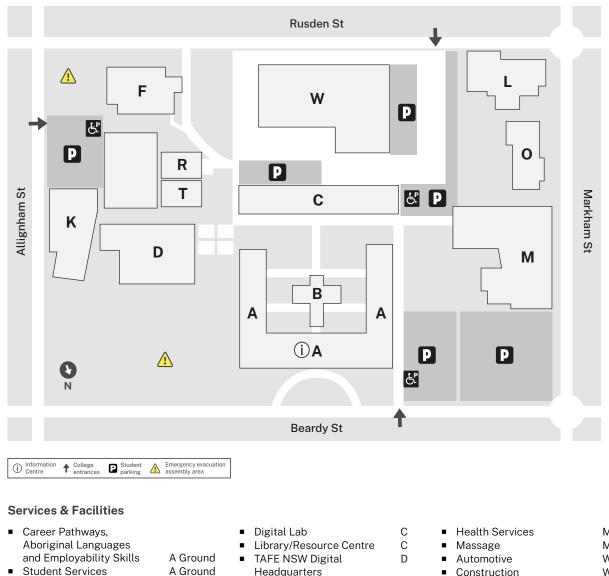

# Armidale Main Campus

- Student Services
- **Business Administration**
- Information Technology
- Careers Advice/Counsellors
- Staff/Student Amenities B Ground
- Headquarters
- AMEP

A Level 1

A Level 1

B Level 1

- Early Childhood
- **Community Services**
- Hospitality
- Μ Μ W W Construction Κ Engineering W L/0

Published in September 2022

256 Beardy St Armidale NSW 2350

D

Parking is available at the above referenced map locations

Armidale Station is around 10 mins walk from the campus. For timetable information, please call 131 500 or visit transportnsw.info

Μ

Μ