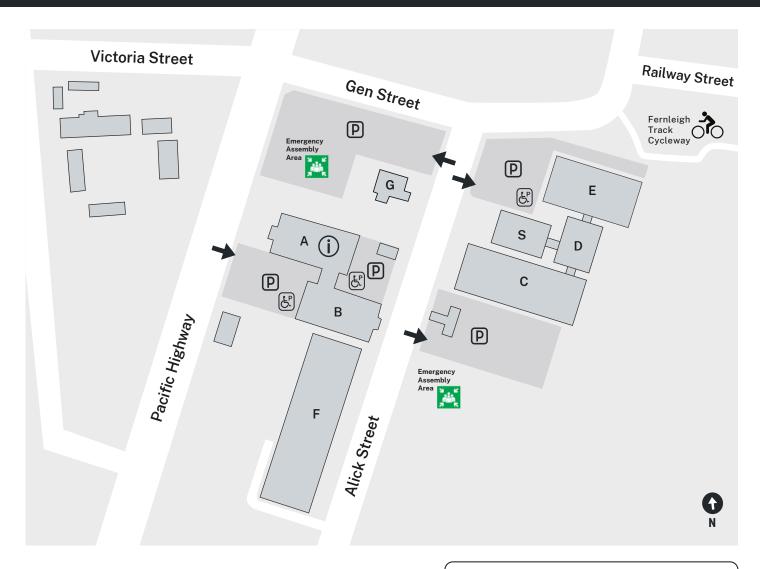

## Location guide – Belmont

## Services & Facilities

Canteen
Counselling & Career Development Services
Library
Student Services
A, Level 1

## Course areas

Building/Carpentry
Building/Carpentry Workshop
Business Services
Career Pathways, Aboriginal Languages and Employability Skills (CPALES)
B, Ground Floor
A, Level 2

Community ServicesElectrotechnology

Metal Fabrication & Welding

information Centre ↑ Campus entrance

Parking

Disability Parking

Pacific Hwy Belmont 2280

Parking is available on grounds

B, Level 2

B, Level 1

For transportation options or timetable information, please call 131 500 or visit transportnsw.info

No smoking within 6 metres of buildings