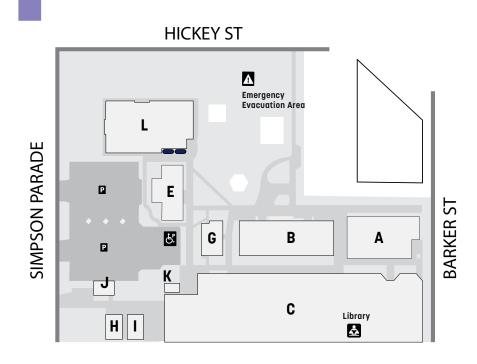

# CAMPUS GUIDE

### **BUILDING A**

- Staff Offices
- Fashion Learning Space
- VC room
- Counsellor

# **BUILDING B**

**Visit** 

**Phone** 

Connect

Staff Offices

### BUILDING C

- Student Central Customer Service
- Library
- General Learning Space
- Cabinet Making
- Metal Fabrication
- Student Common Room

# BUILDING E

www.tafensw.edu.au

131 601

- Hospitality
- Early Childhood and Education

# BUILDING G

- Female Toilets
- Male Toilets

# BUILDING H

Storage Shed

# BUILDING I

# Storage Shed BUILDING J

# Store

# BUILDING K

# Store BUILDING L

- Business Administration
- Community Services
- Computer Lab
- Employment, Education & Support
- Retail & Warehousing
- Male, Female & Disabled Toilets

Car parking is available on grounds.

Ρ

For transportation options or timetable information, please call 131 500 or visit transportnsw.info