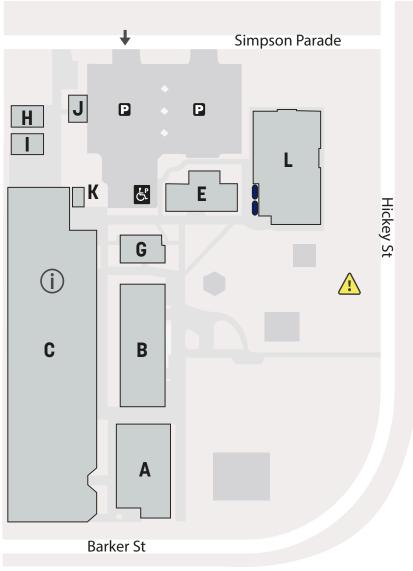

## Location guide - Casino

## **Services and Facilities**

| <ul> <li>Computer Lab</li> </ul>            | L   |
|---------------------------------------------|-----|
| <ul> <li>Counsellor</li> </ul>              | Α   |
| <ul> <li>Customer Service Centre</li> </ul> | С   |
| · Employment, Education & Support           | : L |
| <ul> <li>General Learning Space</li> </ul>  | C   |
| <ul> <li>Library</li> </ul>                 | С   |
| <ul> <li>Staff Offices</li> </ul>           | A,B |
| <ul> <li>Storage Shed</li> </ul>            | H,I |
| • Store                                     | J,K |
| <ul> <li>Student Common Room</li> </ul>     | C   |
| <ul> <li>VC room</li> </ul>                 | Δ   |

## Course areas

| Art Studio                                        | A, B |
|---------------------------------------------------|------|
| <ul> <li>Business Administration</li> </ul>       | L    |
| <ul> <li>Cabinet Making</li> </ul>                | С    |
| <ul> <li>Community Services</li> </ul>            | L    |
| <ul> <li>Early Childhood and Education</li> </ul> | Е    |
| <ul> <li>Fashion - Learning Space</li> </ul>      | Α    |
| <ul> <li>Hospitality</li> </ul>                   | Е    |
| <ul> <li>Metal Fabrication</li> </ul>             | С    |
| <ul> <li>Retail &amp; Warehousing</li> </ul>      | L    |