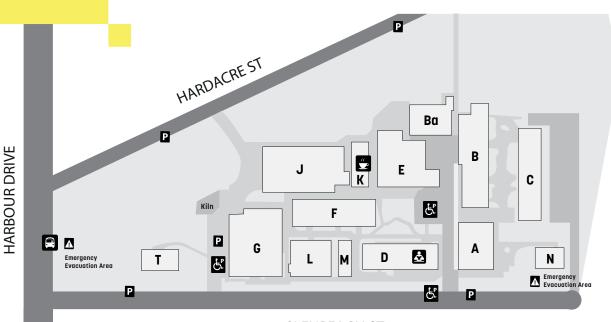

# COFFS HARBOUR **CAMPUS GUIDE**

# **GLENREAGH ST**

#### **BUILDING A**

Offices

#### **BUILDING B**

- Computer Classrooms
- Counselling
- General Education

## **BUILDING Ba**

Floor and Wall Tiling

| BUILDING C |  |
|------------|--|
|            |  |

 Business Training Room

# BUILDING D

- Library
- Offices
- Classrooms

```
BUILDING E
```

Plumbing

## BUILDING G

Ceramics

Fashion

## BUILDING J

Construction Workshop

## BUILDING K

Canteen

## **BUILDING L**

Construction Workshop

## BUILDING M

- Offices
- First Aid Room

# BUILDING T

Glenreagh Street COFFS HARBOUR NSW 2450

Ρ

available on grounds.

For transportation options or timetable information, please call 131 500 or visit transportnsw.info