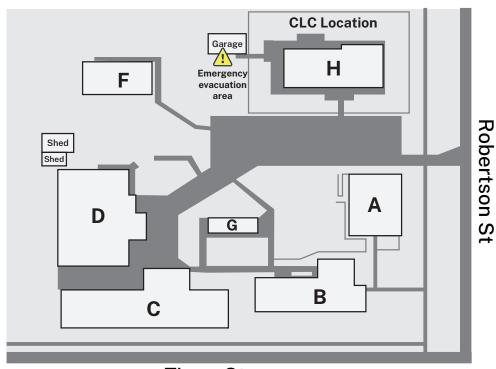

## Services and facilities

|   | Aboriginal Learning Centre             | F |
|---|----------------------------------------|---|
| • | Amenities                              | G |
|   | Computer rooms                         | С |
| • | Connected Learning Centre              | Н |
| • | Customer Support                       | Α |
| • | Library                                | В |
| • | Student Support                        | Н |
| • | TAFE Services Coordinator office       | Н |
|   | University of New England study centre | F |

## Course areas

| General Education         | В |
|---------------------------|---|
| Light Automotive workshop | D |
| Welding workshop          | D |

Published in December 2022

Parking is not available on college grounds . Limited street parking.