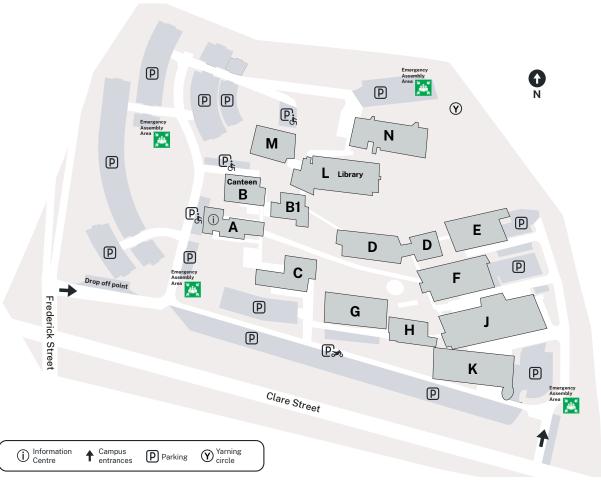

## Location guide – Glendale

## **Course Areas**

| ourse Areas                                                              |                  |
|--------------------------------------------------------------------------|------------------|
| Aged Care                                                                | D - Level 1      |
| Automotive Body Repair                                                   | J - Ground Floor |
| Automotive Refinishing Technology                                        | K - Level 1      |
| Automotive Workshop                                                      | J - Level 1      |
| Business Administration                                                  | L - Level 1      |
| Career Pathways, Aboriginal Languages<br>& Employability Skills (CPALES) | D - Ground Floor |
| Community Services & Disabilities                                        | L - Level 1      |
| Early Childhood & Care                                                   | N - Ground Floor |
| Early Childhood Higher Education<br>& Education Support                  | C - Level 1      |
| Electrotechnology                                                        | G - Ground Floor |
| Fitting & Machining                                                      | F - Ground Floor |
|                                                                          |                  |

M - Ground Floor

E - Ground Floor

| Services and Facilities                                                                                                                     |                                                                                                    |
|---------------------------------------------------------------------------------------------------------------------------------------------|----------------------------------------------------------------------------------------------------|
| <ul><li>Aboriginal Engagement</li><li>Canteen</li><li>Counselling &amp; Learner Services</li><li>Library</li><li>Student Services</li></ul> | B1 - Ground Floor<br>B - Ground Floor<br>B1 - Ground Floor<br>L - Ground Floor<br>A - Ground Floor |
| Frederick Street<br>Glendale 2285                                                                                                           | Parking is available on grounds                                                                    |