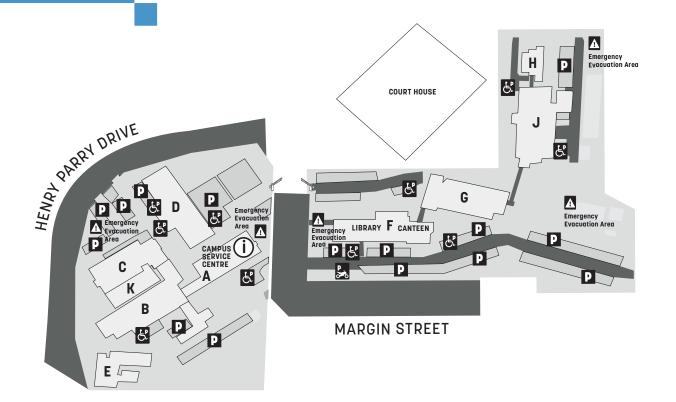

## **CAMPUS GUIDE**

## SERVICES & FACILITIES

- Counselling & Career Services
- Disabilities Units
- Library
- Pathways
- Student Administration
- F, Level 1
- F, Ground Floor
- A, G, Ground Floor
- F, Level 1
- F, Ground Floor
- A, Ground Floor

## **COURSE AREAS**

- Ageing & Disabilities
- Business Administration
- Business Management
- Fitting & Machining
- Hair & Beauty
- Health & Fitness
- Information Technology
- Literacy & Numeracy
- Mechanical Engineering
- Metal Fabrication & Welding

- D, Level 2
- D, Level 3
- G, Level 1
- B, Ground Floor
- J, H, Ground Floor
- G, Level 1
- G, Ground Floor
- A, Level 1
- G, Ground Floor
- B, Level 1

No smoking except in designated smoking areas at TAFE NSW Gosford

Visit **Phone**  www.tafensw.edu.au

131 601

Connect

Henry Parry Drive Gosford 2250

Car parking is available on grounds.

For transportation options or timetable information, please call 131 500 or visit transportnsw.info