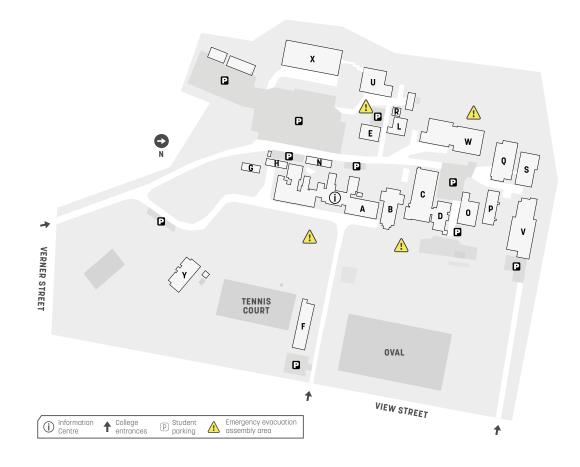

## **LOCATION GUIDE**

## GOULBURN

## SERVICES & FACILITIES

- Student Services
- Library
- Counselling & Career Development
- Canteen (no food sales)
- Accommodation Facility
- Dining Room
- Agriculture & Animal Studies

- Automotive, Transport & Maritime
- Beauty
- Hairdressing
- Building & Construction
- Business
- Aged Care
  Farily Object
- Early Childhood Education & Care
- Engineering & Manufacturing
- Events, Travel & Tourism
- X, U Horticulture Ŵ Hospitality & Cookery А Information Communication D & Technology W Pathways to Work or Study, А Foundation Skills & А English Language Q А
- C A W C
- Published in January 2021

Parking is available at the above referenced map locations.

D

А

С

А

В

А

А

C, L

nced

There is a bus stop on Verner St outside the campus.

Goulburn Station is a 2km walk from the campus.