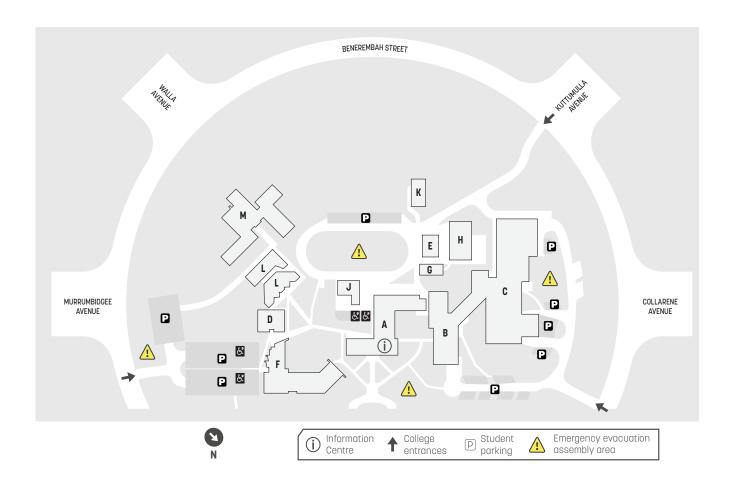

## SERVICES AND FACILITIES

| <ul> <li>Aboriginal Student Support Officer</li> </ul>  | В |
|---------------------------------------------------------|---|
| <ul> <li>Administration and Student Services</li> </ul> | Α |
| ■ eCafe                                                 | В |
| <ul><li>Counsellor</li></ul>                            | В |
| <ul> <li>Disability Support Officer</li> </ul>          | В |
| ■ Library                                               | В |
| <ul> <li>TAFE NSW Vehicle Garage</li> </ul>             | J |
| Ŭ                                                       |   |
|                                                         |   |

## **COURSE AREAS**

| Α    | <ul><li>Hair and Beauty</li></ul>                 | L                                                                                        |
|------|---------------------------------------------------|------------------------------------------------------------------------------------------|
| С    | <ul><li>Information Technology</li></ul>          | Α                                                                                        |
| С    | <ul><li>Metal Fabrication</li></ul>               | С                                                                                        |
| Α    | <ul><li>Nursing</li></ul>                         | Μ                                                                                        |
| М    | ■ Retail                                          | С                                                                                        |
| A, H | <ul><li>Vocational Pathways</li></ul>             | Α                                                                                        |
| М    | <ul><li>Wine and Food Technology Centre</li></ul> | F                                                                                        |
|      | C<br>C<br>A<br>M<br>A, H                          | C Information Technology C Metal Fabrication A Nursing M Retail A, H Vocational Pathways |

Neville Place Griffith NSW 2680

Parking is available at the above referenced map locations.

Bus 941 alights from the Stop ID: 268049 on Kookora St. It is around 10 mins walk.

Griffith Station is around 15 mins walk from the campus For timetable 131 500 or visit transportnsw.info.