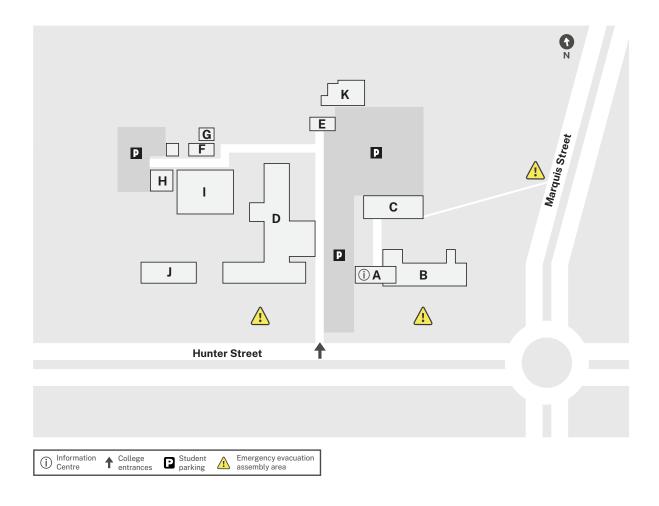

## **Services & Facilities**

| Classrooms, Offices        | Ε                                                                                                                 |
|----------------------------|-------------------------------------------------------------------------------------------------------------------|
| Steel Store                | F                                                                                                                 |
| Storeroom                  | G                                                                                                                 |
| Automotive                 | Н                                                                                                                 |
| Engineering                | I                                                                                                                 |
| Aboriginal Learning Centre | J                                                                                                                 |
| Seminar room, Offices      | K                                                                                                                 |
|                            | Classrooms, Offices Steel Store Storeroom Automotive Engineering Aboriginal Learning Centre Seminar room, Offices |