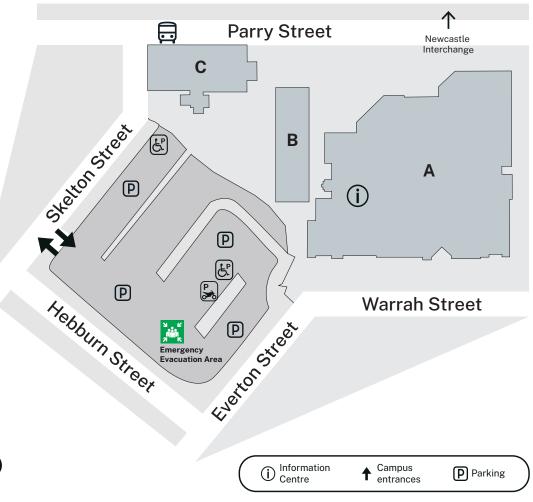

Car parking is available on grounds.

For transportation options or timetable information, please call 131 500 or visit transportnsw.info

Q TAFE NSW Hamilton

There is a no smoking anywhere on TAFE NSW Hamilton campus.