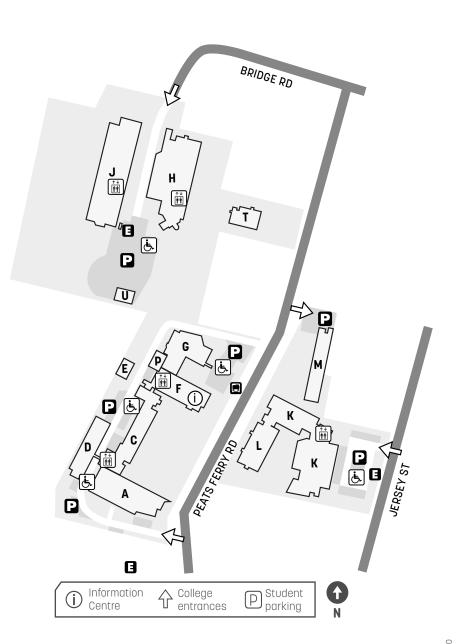

# HORNSBY

## SERVICES AND FACILITIES

| <ul><li>Adult Migrant English Program (AMEP) Office</li></ul> | С   |
|---------------------------------------------------------------|-----|
| ■ Cafeteria                                                   | Α   |
| <ul><li>Campus Bookshop</li></ul>                             | Α   |
| <ul><li>Campus Management</li></ul>                           | G   |
| <ul> <li>Career Development and Counselling</li> </ul>        | С   |
| <ul><li>Course Information</li></ul>                          | F   |
| <ul><li>Customer Service</li></ul>                            | F   |
| <ul> <li>Customer and Stakeholder Relations</li> </ul>        | G   |
| <ul><li>Disabilities Unit</li></ul>                           | С   |
| ■ Facilities                                                  | F   |
| ■ Gowrie NSW AMEP Early Learning Centre                       | Τ   |
| <ul><li>Library and Learning Centre</li></ul>                 | Α   |
| ■ Main Store                                                  | A/D |
| <ul><li>Security</li></ul>                                    | Α   |

## TEACHING SECTIONS

| <ul> <li>Accounting and Finance</li> </ul>                   | C/F |
|--------------------------------------------------------------|-----|
| <ul><li>Adult Migrant English Program (AMEP)</li></ul>       | F/C |
| <ul><li>Automotive</li></ul>                                 | Н   |
| <ul><li>Business Administration</li></ul>                    | F   |
| <ul> <li>Career Pathways and Employability Skills</li> </ul> | D   |
| <ul><li>Carpentry and Joinery</li></ul>                      | J   |
| ■ Ceramics                                                   | K   |
| ■ Childhood Education                                        | Κ   |
| ■ Electrotechnology                                          | Н   |
| ■ English for Speakers of Other Language (ESOL)              | F/C |
| ■ Floristry                                                  | Κ   |
| ■ Graphic Design/Photography                                 | Κ   |
| ■ Information Technology                                     | G   |
| ■ Property                                                   | F   |
|                                                              |     |

#### SPECIALIST CENTRES

• Gamarada Aboriginal Education and Training С ■ ECO Building U

Elevators

Evacuation Assembly Point

This TAFE NSW campus is a smoke-free site. Smoking is not permitted on TAFE NSW premises.

Peats Ferry Rd 205 Peats Ferry Rd Hornsby NSW 2077

Access via Peats Ferry Rd, Jersey St or Bridge Rd - reduced parking rate available

For transportation options or timetable visit transportnsw.info

CONTACT US TAFENSW.EDU.AU 131 601