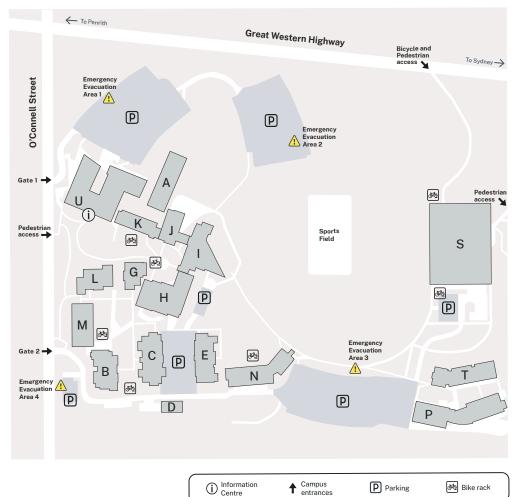

## Institute of Applied Technology Construction and Multi Trades Hub

s

В

- Building, Construction and Design
- Carpentry
- Civil Construction
- Electrotechnology
- Plumbing

## Course areas ■ Aged Care

| <ul><li>Business Studies</li></ul>                                                     | Ν    |
|----------------------------------------------------------------------------------------|------|
| Finance & Accounting,                                                                  |      |
| Property Services                                                                      |      |
| <ul> <li>Career Pathways, Educational<br/>Pathways and Employability Skills</li> </ul> | J, K |
| ■ Ceramics                                                                             | С    |
| <ul><li>Early Childhood Education and Care</li></ul>                                   | Ī    |
| <ul> <li>Hairdressing and Beauty, Barbering</li> </ul>                                 | J    |
| <ul><li>Design, Drawing, Photography,</li></ul>                                        | Ρ    |
| Screen and Media, Visual Arts,                                                         |      |
| Printmaking                                                                            |      |
| <ul><li>Nursing, Dental, Allied Health</li></ul>                                       | U    |
| <ul><li>Printmaking</li></ul>                                                          | Τ    |
| <ul><li>TAFE NSW logistics hub</li></ul>                                               | M    |
| <ul><li>Tourism and Hospitality</li></ul>                                              | Η    |
| Commercial Cookery, Baking                                                             |      |
| <ul><li>Sport and Fitness</li></ul>                                                    | L    |
| <ul><li>Sterilisation</li></ul>                                                        | U    |

## **Services and Facilities**

| <ul> <li>Auditorium</li> <li>Café S</li> <li>Café U</li> <li>Canteen</li> <li>Children's Centre</li> </ul> | T<br>S<br>U<br>G<br>I |
|------------------------------------------------------------------------------------------------------------|-----------------------|
| <ul><li>Counselling and Careers</li></ul>                                                                  | U                     |
| Development Services                                                                                       |                       |
| <ul><li>Disability Services</li></ul>                                                                      | U                     |
| ■ Entreé Restaurant                                                                                        | Н                     |
| ■ Gymnasium                                                                                                | L                     |
| <ul><li>Information Centre</li></ul>                                                                       | U                     |
| <ul><li>Library</li></ul>                                                                                  | U                     |
| ■ Showers                                                                                                  | G                     |
| <ul><li>Trapezium Gallery</li></ul>                                                                        | Ρ                     |
| <ul> <li>Western Sydney Region Office</li> </ul>                                                           | Α                     |

Car parking is available on grounds.

For transportation options or timetable information, please call 131 500 or visit transportnsw.info

To contact the Institute of Applied Technology - Construction, please call 1300 823 366 or visit iat.nsw.edu.au