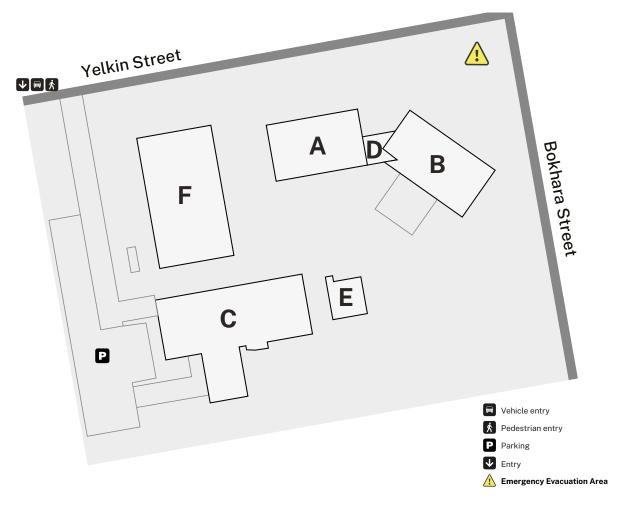

## **Services & Facilities**

| <ul><li>Receptio</li></ul>    | n                   | Α | - | Teachers room  | В |
|-------------------------------|---------------------|---|---|----------------|---|
| <ul> <li>Store roc</li> </ul> | om                  | Α | • | Workshop 1     | С |
| ■ TSC Office                  | ce                  | Α | • | Workshop 2     | C |
| <ul><li>Amenitie</li></ul>    | s room              | Α | • | Store room     | С |
| <ul><li>Administ</li></ul>    | ration-IT           | Α | • | Workshop 4     | C |
| <ul><li>Male Toil</li></ul>   | ets                 | Α | • | Loft           | D |
| <ul><li>Female T</li></ul>    | oilets              | Α | • | Daycare Centre | Е |
| <ul><li>Access (</li></ul>    | Disability) Toilets | Α |   | Workshop       | F |
| <ul><li>Classroo</li></ul>    | m                   | В |   | CLP            | F |