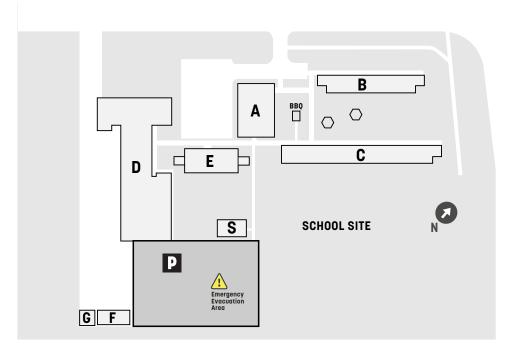

## SERVICES AND FACILITIES

- Conference Room
- Connected Classroom
- Main Store
- Library
- Student Lounge
- Student Services
- Toilets

- Ε
- S
- - B, Ground Floor
- Female
- Male
- Accessible

- C, Ground Floor

- Ε

- В С
- Α

## **COURSE AREAS**

- Agriculture
- Business Administration
- Electrotechnology Lab
- Electrotechnology Workshop
- English Language
- Metal Fabrication
- Vocational Access/Foundation Studies
- Wool Classing

- C, Level 1
- B, Ground Floor
- B, Level 1
- C, Ground Floor
- C, Ground Floor
- D
- C, Level 1

117-119 Palm Avenue Leeton 2705

Parking is available at the above referenced map locations.

CONTACT US TAFENSW.EDU.AU 131 601