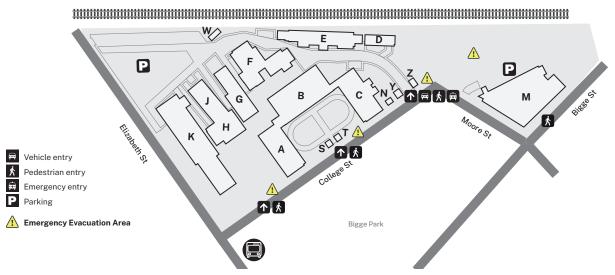

## Liverpool

С Н

E, M В

В D Α В В В Н

В

## **Services and Facilities**

| AMEP Office                           |
|---------------------------------------|
| Campus Facilities Office              |
| -First Aid Kit                        |
| Connected Learning Point              |
| Counselling and Careers               |
| Development Services                  |
| Disability Consultant                 |
| First Aid Room                        |
| Library                               |
| Manager, Customer Service and Support |
| Music Meeting Room                    |
| Security Office                       |
| -First Aid Kit                        |
| Student Amenities                     |
| -Food Cart                            |

Student Services -Customer Service -Student Support Officer

-Student Kitchen

Theatre Room

Training Areas Vending Machines

Werrimbi Meeting Room

## **Course Areas**

| <ul><li>Accounting and Finance</li></ul>          | K (Level 1)    |
|---------------------------------------------------|----------------|
| <ul><li>Administration Studies</li></ul>          | K (Level 1)    |
| ■ AMEP                                            | С              |
| <ul><li>Beauty Therapy</li></ul>                  | F, G           |
| <ul><li>Business Studies</li></ul>                | K (Level 2)    |
| ■ ESOL                                            | C, M (Level 1) |
| <ul><li>Hairdressing</li></ul>                    | Е              |
| <ul><li>High School Certificate (HSC)</li></ul>   | K (Level 2)    |
| <ul><li>Information Technology</li></ul>          | M (Level 2)    |
| <ul><li>Language, Literacy and Numeracy</li></ul> | J              |
| <ul><li>Laser Hair Removal</li></ul>              | G              |
| <ul><li>Make-up</li></ul>                         | E, F           |
| <ul><li>Maths</li></ul>                           | K (Level 2)    |
| <ul><li>Nails</li></ul>                           | F              |
| <ul><li>Retail Cosmetics</li></ul>                | G              |
| <ul><li>Science</li></ul>                         | K (Level 2)    |
| <ul><li>Spray Tanning</li></ul>                   | E              |
| <ul><li>Tertiary Preparation</li></ul>            | K (Level 2)    |

Published in September 2022

Parking is not available on college grounds during the day. Limited street parking.

M (Ground Level)

M (Ground Level)

H, K (Ground Level)

Buses terminate and pick up at Liverpool Station.