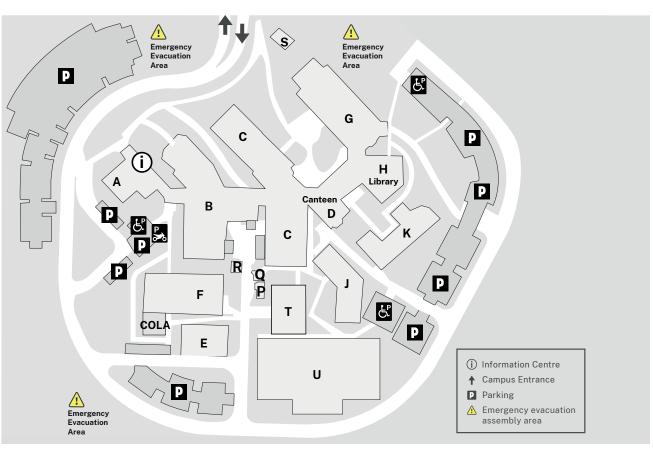

## Services & Facilities

- Campus Services Centre
- Counselling & Careers Services
- Canteen
- Disability Services
- Library
- Main Store
- MIGAS Apprentices & Trainees
- Carpentry Outdoor Area
- A, Ground Floor
- C, Ground Floor
- D, Ground Floor
- G, Level 1
- H, Ground Floor
- B, Ground Floor
- E. Ground Floor
- COLA

- G, Level 1
- C, Level 1
- B, Level 1
- B, Level 1
- F, Ground Floor
- J, Ground Floor U. Ground Floor
- J. Ground Floor
- C. Ground Floor
- C. Level 1
- G. Level 1
- C, Ground Floor, Level 1
- T, Ground Floor
- U, Ground Floor
- B, Level 1

Parking is available on campus grounds.

For transportation options or timetable information, please call 131 500 or visit transportnsw.info