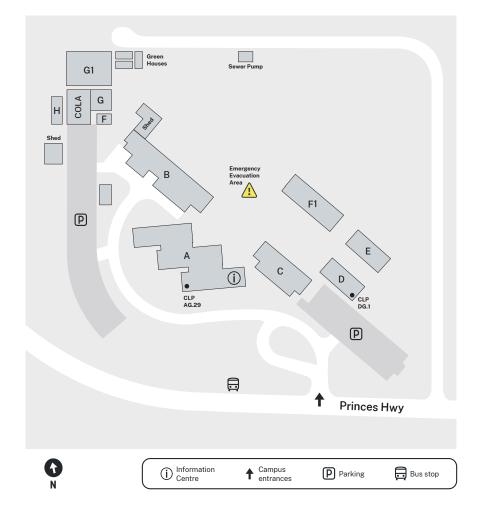

## Location guide – Moruya

## Course areas

## **Services and Facilities**

| Aboriginal Education Training Unit                 | D    |
|----------------------------------------------------|------|
| <ul> <li>Student Amenities</li> </ul>              | С    |
| <ul> <li>Connected Learning Point (CLP)</li> </ul> | A, D |
| <ul> <li>Counselling and Career</li> </ul>         | Α    |
| Development Services                               |      |
| <ul> <li>Customer Service Centre</li> </ul>        | Α    |
| <ul> <li>Disability Support</li> </ul>             | Α    |
| Library                                            | Α    |
| Restaurant "The Mantle"                            | Α    |

There is a bus stop at the entrance to the campus. For timetable information, please call 131 500 or visit transportnsw.info.

Q TAFE NSW Moruya