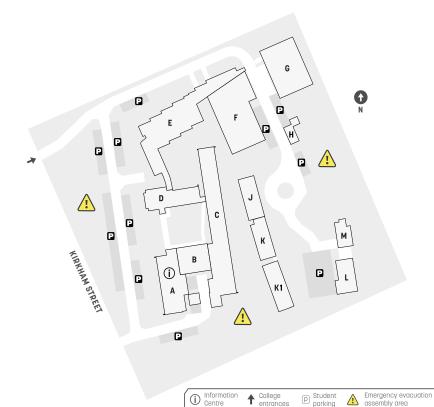

## **LOCATION GUIDE**

## **MOSS VALE**

| COURSE AREA                                                                                           | BUILDING         | LEVEL            | COURSE AREA                                                                                            | BUILDING         | LEVEL                                |
|-------------------------------------------------------------------------------------------------------|------------------|------------------|--------------------------------------------------------------------------------------------------------|------------------|--------------------------------------|
| BUSINESS & EDUCATION                                                                                  |                  |                  | TRADES & TECHNOLOGY                                                                                    |                  |                                      |
| <ul> <li>Business</li> <li>Educational Support</li> <li>Foundation</li> <li>Pre Vocational</li> </ul> | E<br>D<br>D<br>D | 1<br>1<br>1<br>1 | <ul> <li>Animal Studies</li> <li>Automotive</li> <li>Bricklaying</li> <li>Electrotechnology</li> </ul> | A<br>L<br>L<br>C | Ground<br>Ground<br>Ground<br>Ground |
| HUMAN SERVICES <ul> <li>Ageing</li> </ul>                                                             | E                | 1                | <ul> <li>Horticulture</li> <li>Metal Fabrication</li> <li>Welding</li> </ul>                           | A<br>F<br>G      | Ground<br>Ground<br>Ground           |
| <ul><li>Child Studies</li><li>Community Services</li></ul>                                            | C<br>E           | Ground<br>1      | SERVICES & FACILITIES                                                                                  |                  |                                      |
| <ul> <li>Individual Support</li> </ul>                                                                | E                | 1                | <ul> <li>Canteen</li> <li>Counselling &amp; Career Development Unit</li> <li>Library</li> </ul>        | D<br>A<br>C      | Ground<br>Ground<br>Ground           |

| Ground |  |
|--------|--|
| Ground |  |
| Ground |  |
| Ground |  |

Parking is available at Ρ the above referenced map locations.

There is a bus stop on the corner of Mack and Kirkham St, a 2-min walk from the campus.

Student Service Centre

Moss Vale Station is a 15-min walk from the campus.For timetable 131 500 or visit transportnsw.info.

А