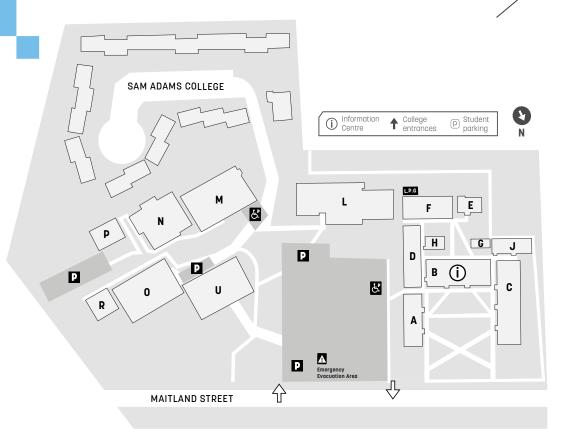

#### SERVICES & FACILITIES

| Costonier Service Centre |  |
|--------------------------|--|
| Emergency Phone          |  |
| Library                  |  |

B B

В

C

No smoking within 4 metres of buildings on Muswellbrook campus

G, H, L, U, P

L, U, P

Library

- Video Conference Room
- Maintenance
- Career Pathways & Employability Skills
- Staffroom
- Student Common Room
- Graham (Polly)
  Farmer Foundation
- Toilets
- Toilet/Shower
- Sam Adams College

#### **COURSE AREAS**

- Aged Care
- Animal Studies
- Electrotechnology
- Engineering Trades
  - Fitting and Machining
- Fluid Power Lab
  - Foundation Skills & Pathways
    - Heavy Metal Fabrication
    - Mining Skills
  - Welding
    - Light Vehicle Automotive