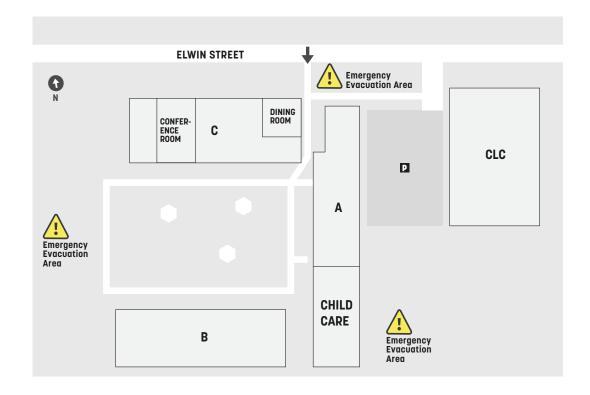

## **SERVICES AND FACILITIES**

- Administration
- Aboriginal Education Coordinator
- Café
- Childcare Centre
- Collaboration Pods
- Computer Hub
- Computer Room
- Conference Room
- Dining Room
- Garage

## **COURSE AREAS**

- Aboriginal Education В
- Aged Care
- В Career Pathways В

В

• Early Childhood Education and Care

Entry to all buildings is from Elwin Street

54-68 Elwin St Narrandera 2700

Parking is available at the above referenced map locations.