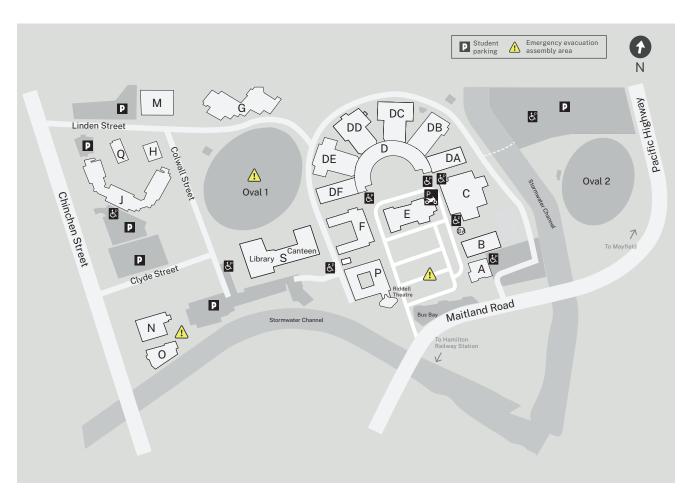

## **Services & Facilities**

- Bookshop-ReZourced
- Business Development
- Canteen
- Carinya Children's Services
- Counselling & Career Services
- Customer Service Centre
- S, Ground Floor
- M, Level 1
- S, Ground Floor
- Q, Ground Floor
- F, Ground Floor
- B, Ground Floor
- Disability Services
- International
- Library
- Main Store
- Security Services
- F, Ground Floor
- P. Ground Floor
- S, Ground Floor, Level 1
- H. Ground Floor
- BA, Ground Floor

No smoking within 6 metres of buildings on Newcastle campus

Published in March 2023

266 Maitland Road Tighes Hill 2297

Parking is available on college grounds.

For transportation options or timetable information, please call 131 500 or visit transportnsw.info

## **Course Areas**

Accounting & Finance

**Aged Care** 

**Applied Sciences** 

**Architectural Services** 

Aviation

Beauty Therapy

Bricklaying/Tiling

**Business Services** 

Cabinetmaking

Career Pathways

Chemical Food Forensic

& Environment

Civil Engineering & Surveying

Community Pharmacy

Conservation

& Land Management

Construction

**Dental Assisting** 

Design Centre

**Electrical Engineering** 

**Electrical Trades** 

Electronics

FLICOS

**Engineering Drafting** 

Fashion

First Aid Studies

Fitting & Machining

S, Level 2

D, Level 1

E, Level 1

J. Level 2

G, Ground Floor

C. Level 1

DD, Ground Floor

S. Level 2

DD. Level 1

F. Level 1 E. Level 1

J, Level 2

S. Level 2

J. Level 2

N. Ground Floor

E, Level 2

G, Ground Floor

J. Level 2

J. Level 1

J. Level 1

P. Ground Floor

J. Level 2

DD. Level 2

E. Level 1

DC, Ground Floor

Flooring Technology

Fluid Power

Furniture & Joinery

Graphic Design

Hairdressing and Barbering

Health & Fitness

ICT Networking & Programming

Information Services

Interior Design

Laboratory Technology

Landscape Design

Languages

Literacy & Numeracy

Marine Engineering

Maritime Studies

Materials Technology

Mechanical Engineering

Metal Fabrication

Music

Nursing

**Outdoor Recreation** 

Pathology

Refrigeration & Air Conditioning

Retail

Welding

M. Ground Floor

DA, Ground Floor

DE, Ground Floor

DD, Level 2

C. Level 2

DE, Level 1

S, Level 2

P. Level 2

DD, Level 2

E, Level 1

J. Level 2

F. Level 1

F. Level 1

C. Level 1

C. Level 1

E, Ground Floor

J, Level 1

DB, Ground Floor

DD, Level 1

F, Level 2

E, Level 2 E. Level 1

DF, Level 1

S. Level 2

DF, Ground Floor

No smoking within 6 metres of buildings on Newcastle campus

Published in March 2023

266 Maitland Road Tighes Hill 2297

Parking is available on college grounds.

For transportation options or timetable information, please call 131 500 or visit transportnsw.info