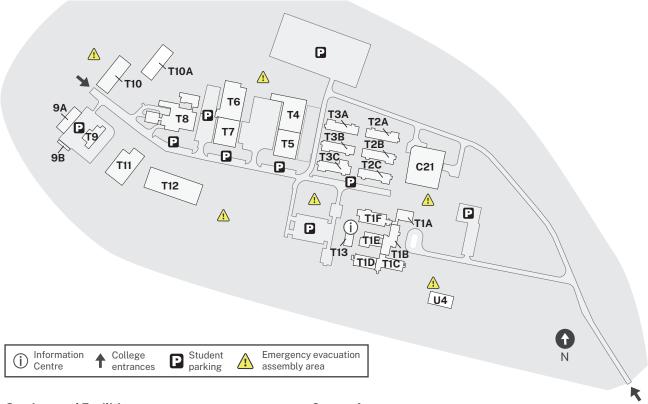

## **Services and Facilities**

|   | BREED                       | T2A |
|---|-----------------------------|-----|
|   | Business Development        | T1B |
|   | Cafeteria                   | C21 |
|   | Cleaning                    | T5  |
| • | Counselling and Careers     | T13 |
|   | Department of Education     | T3C |
|   | Disability Services         | T13 |
|   | Facilities                  | T13 |
|   | GreenSkills Hub             | T12 |
|   | Lecture Theatres            | T1E |
|   | Library                     | T1A |
|   | Prayer Room                 | U4  |
| • | Pre-Apprenticeship Programs | T9  |
| • | Productivity Bootcamp       | T9  |
| • | Student e-Hub               | T1A |
|   | Student Services            | T13 |
| • | TAFE Services               | T5  |

## **Course Areas**

| 000100711000 |                                         |     |  |
|--------------|-----------------------------------------|-----|--|
| •            | Air Conditioning and Refrigeration      | T11 |  |
|              | Bricklaying                             | T4  |  |
|              | Bridge Building                         | T10 |  |
|              | Building Finishes                       | T4  |  |
| •            | <b>Building Design and Construction</b> | T1C |  |
|              | Carpentry                               | T6  |  |
| •            | Carpentry                               | T7  |  |
| •            | Carpentry                               | T8  |  |
| •            | Community Services                      | T2C |  |
| •            | Concreting                              | T4  |  |
|              | Early Childhood Education and           |     |  |
|              | Care (including Higher Education)       | T1F |  |
|              | Educational Pathways                    | T2C |  |
|              | Games Design                            | T1C |  |
|              | Music and Entertainment                 | T1D |  |
|              | Roof Tiling                             | T4  |  |
|              | The Compound - Practical                |     |  |
|              | Training Area                           | T10 |  |
|              |                                         |     |  |

Nirimba Education Precinct Eastern Road Quakers Hill 2763

Ample car parking is available in the main car park. A parking permit may be required.

Busway buses (751 & 752) are available at Blacktown Railway Station.

Quakers Hill Station is a 20 minute walk from campus. For timetable information, please call 131 500 or visit transportnsw.info