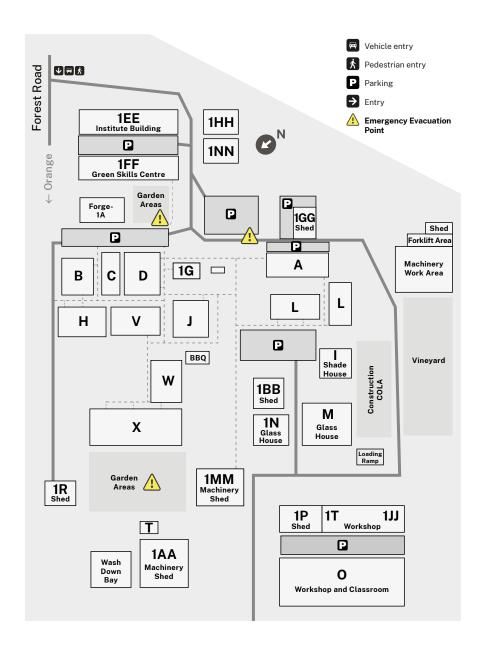

# Orange - Forest Rd

## **Services & Facilities**

|   | Administration           | Α      |
|---|--------------------------|--------|
|   | Teachers Offices         | A      |
|   | Machinery Shed           | 1AA    |
|   | Office Spaces            | В      |
|   | Horiculture Storage Shed | 1BB    |
|   | Storage                  | С      |
|   | Electrotechnology        | D      |
|   | 1 office                 | D      |
|   | Institute Building       | 1EE    |
| - | Electrotechnology        | 1FF    |
|   | Green Skills Centre      | 1FF    |
|   | Toilets                  | 1G     |
|   | Garage                   | 1GG    |
|   | Office Spaces            | Н      |
|   | Cadia Cottage            | 1HH    |
|   | Shade House              |        |
|   | Simulation Room          | j      |
|   | Delivery/Classroom       | J      |
|   | Delivery/Classroom       | L      |
|   | Amenities                | L      |
|   | Office Space             | L      |
|   | Glasshouse               | М      |
| • | Machinery Shed           | 1MM    |
| • | Glasshouse               | 1N     |
| • | Cadia Cottage Store      | 1NN    |
| • | Classroom                | 0      |
| • | Delivery Shed            | 0      |
| • | Staff Room               | 0      |
| • | Facilities Shed          | 1P     |
| • | Pump Shed                | 1R     |
| • | Toilets                  | Т      |
| • | Machinery Shed           | 1T/1JJ |
| • | Office Spaces            | V      |
| • | Student Lounge           | W      |
| • | Canteen                  | Χ      |
| • | Delivery/Classroom       | Χ      |

Published in February 2023

1587 Forest Rd, Orange NSW 2800

Parking is available at the above referenced map locations

For transportation options or timetable information, please call 131 500 or visit transportnsw.info