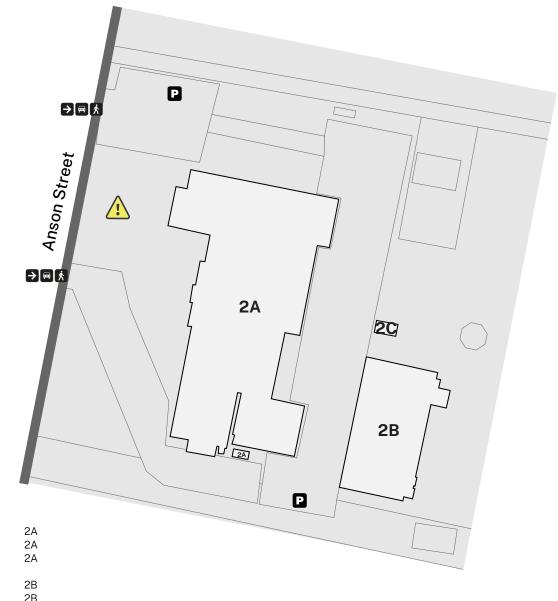

## Orange - Anson St

Carpentry and Joinery

**Services & Facilities** 

**Emergency Evacuation Area** 

Painting and decorating

Plastetring

₩ Vehicle entry

Parking **→** Entry

Redestrian entry

Painting stores and spary booths

Gyprockers/Sheeters

Published in October 2022

66 Anson St, Orange NSW 2800

Parking is available at the above referenced map locations

For transportation options or timetable information, please call 131 500 or visit transportnsw.info