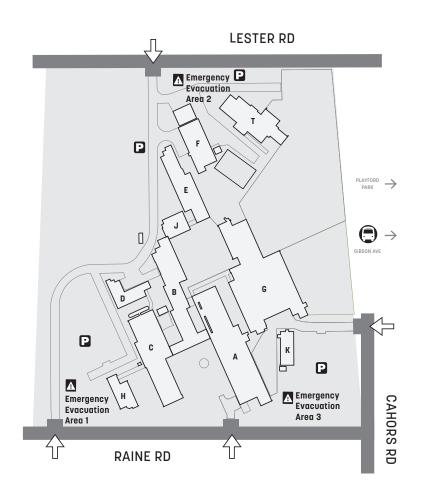

# BUILDING B

- Campus Services
- Canteen
- Library
- Student Services - Counselling and Career
  - **Development Services**
  - Disability Services - Information and Administration

#### BUILDING C

Business Services

#### BUILDING D

- Campus Services
- Facilities Office
  - Security Office
- Main Store

### **BUILDING E**

- Horticulture
- BUILDING F
- Floristry
- BUILDING G
- Aeroskills Centre

# BUILDING J

 Career Pathways, Educational Pathways and Employability Skills

# BUILDING K

Composites

BUILDING T

Horticulture, Floristry

| Visit   | www.tafensw.edu.au |
|---------|--------------------|
| Phone   | 137 974            |
| Connect |                    |
|         |                    |

Parking available in the student car park. Street parking , available.

D

Œ

20

is a 10 minute walk

Veolia Transport buses run from, Bankstown, Hurstville, Parramatta, Granville, Sutherland and Menai areas