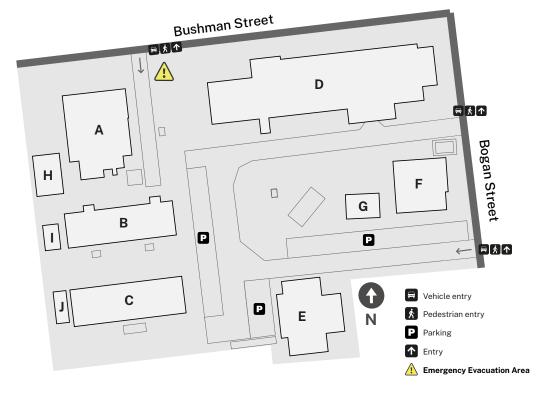

## **Parkes**

## **Services & Facilities**

| • | Shared Office                 | Α      |
|---|-------------------------------|--------|
| • | Classroom / Short             |        |
|   | term leased                   | Α      |
| • | Store room                    | Α      |
| • | Toilet Lobby                  | Α      |
| • | Shower                        | Α      |
| • | Ladies Toilet                 | Α      |
| • | Cleaners Storeroom            | Α      |
| • | Staff Kitchen                 | Α      |
| • | Classroom                     | Α      |
| • | Facilities Coordinator Office | Α      |
| • | Staff meal room               | Α      |
| • | Facilities Storage            | Α      |
| • | Small storage shed            | Α      |
| • | Store Room                    | В      |
| • | Classroom                     | В      |
| • | Office                        | В      |
| • | Multipurpose Workshop         | В      |
| • | Auto Workshop                 | В      |
| • | Connected Learning Point      | С      |
|   | Store Room                    | C      |
|   | Large Classroom/              |        |
|   | Conference Room               | С      |
| • | Store Room                    | С      |
| • | Kitchen/Foyer                 | C<br>C |
|   | Unisex & disabled toilet      | C      |
|   | Office-IT Field               |        |
|   | Support Officer               | D      |
| • | Office-TAFE Services          |        |
|   | Coordinator                   | D      |
| • | Office                        | D      |
| • | Disabled Toilet               | D      |
| • | Male and Female Toilets       | D      |
| • | Stationery/Admin Store        | D      |
| • | Classroom                     | D      |
| • | Kitchen                       | D      |
| • | Coffee/Prep Room              |        |
|   | Supplies Storeroom            | D      |
| • | Office - Facilities Officer   | D      |
| • | Dining/Class Room             | D      |
| • | Connected Learning Point      | D      |
| • | Archive Room                  | D      |
|   | IT Workshop                   | D      |
|   | Foyer/Entry Lift              | D      |
| • | Shared Office                 | D      |
| • | Shared/Front Counter          |        |
|   | SS Staff                      | D      |
|   | Staff Meal room               | D      |
| • | Student Kitchenette           | D      |
|   |                               |        |

| • | Library Reception & Hot Desk | D |
|---|------------------------------|---|
| • | HOT Office                   | D |
| • | Staff Meal Room              | D |
| • | Office                       | D |
| • | Office-AEEC                  | D |
| • | Office-EAS                   | D |
|   | Toilet                       | D |
| • | Male Toilet                  | D |
| • | Female Toilet                | D |
| • | Female Change room           | D |
| • | VC Classroom                 | D |
| • | Photocopy room               | D |
| • | Nursing Storeroom            | D |
| • | Nursing                      | D |
|   | Business Room/ Claaroom      | D |
|   | Computer Room                | D |
|   | Storeroom                    | D |
|   | Student Learning             | D |
|   | Office-TAFE Services         | _ |
|   | Manager                      | D |
|   | Storeroom                    | D |
|   | Shared Office                | D |
| - | Large Classroom              | D |
| - | Laige Olassioolii            |   |

| • | Engineering Storeroom    | Ε |
|---|--------------------------|---|
| • | Office                   | Ε |
| • | Classroom                | Ε |
| • | Metal Fabrication        | Ε |
| • | Equipment                | Ε |
| • | Metals-Main floor        | Ε |
| • | Welding bays and walkway | Ε |
| • | Vacant Classroom/        |   |
|   | Office space             | F |
| • | Toilet                   | F |
| • | Office                   | F |
| • | Classroom - Childcare    | F |
| • | Child Studies Prac room  | F |
| • | Foyer                    | F |
| • | Storeroom                | F |
| • | Kitchen                  | F |
| • | Toilet                   | F |
| • | Laundry                  | F |
| • | Garage                   | G |
| • | Garage                   | Н |
| • | Toilets                  | - |
| • | Storage                  | J |

Published in October 2022

Learning Hub

25 Bushman St, Parkes NSW 2870

Parking is available at the above referenced map locations

For transportation options or timetable information, please call 131 500 or visit transportnsw.info