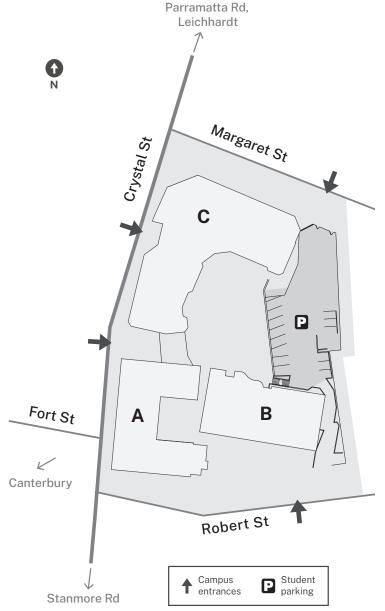

Published in April 2023

This is a non smoking site. Smoking is not permitted on TAFE NSW Petersham premises.

27 Crystal Street Petersham 2049

No parking on grounds. Limited off-street parking. Parking for disabled by arrangement.