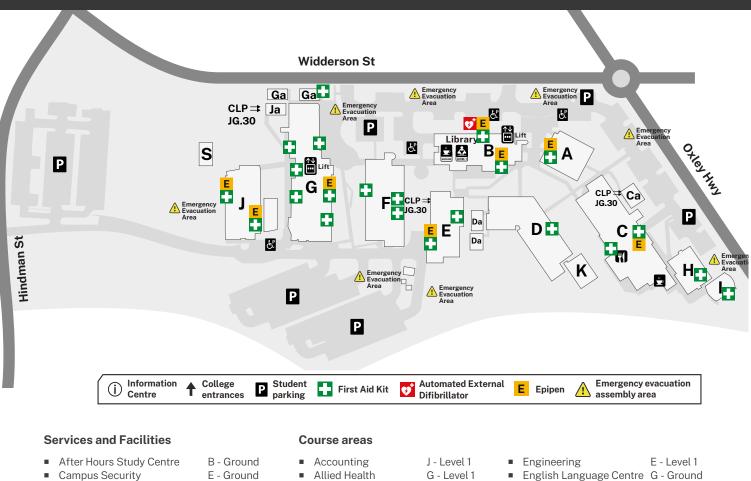

## Port Macquarie

- **Campus Security**
- . Canteen and Student Lounge B - Ground
- Coffee Shop (seasonal)
- **Community Services offices** .
- . Connected Learning Points
- Counsellor
- Graduates Restaurant and Bar C - Ground B - Level 1
- . Library
- Main Store
- **Receiving Dock**
- Student Central Enquiries . and Enrolments
- . Staff Offices
- Solar Covered Outdoor Learning Area

- Allied Health
- **Business**
- Commercial Kitchens C - Ground
- Community Services D, F - Ground G - Level 1
- Early Childhood Education and Care
- Fine and Visual Arts
- **General Education**
- Electrotechnology

- - . Game Design G - Ground
  - Hair and Beauty .
  - Health and Fitness / Gym .
  - G Level 1 Hospitality, Tourism H - Ground
  - and Events
    - G Ground Information Technology J - Ground
    - Maritime D, Da - Ground
  - - G Ground

G - Level 1

G - Ground

Nursing & Community K - Ground Services

Published in March 2022

70 Widderson Street Port Macquarie 2444 Parking is available at the above referenced map locations.

C- Ground

G - Level 1

E – Level 1

C - Ground

F - Ground

C - Ground

B - Level 1

S - Ground

G - Lower Ground A, Ga, I - Ground

Ca, Ja - Ground

For transportation options or timetable information, please call 131 500 or visit transportnsw.info

J - Level 1

E - Level 1

Ja. J - Ground

- Design .
  - Fashion

  - Foundation Programs/
- E Level 1 Nursing and Aged Care • E - Level 1 Pharmacy . G - Ground Retail and Logistics F - Ground, Level 1