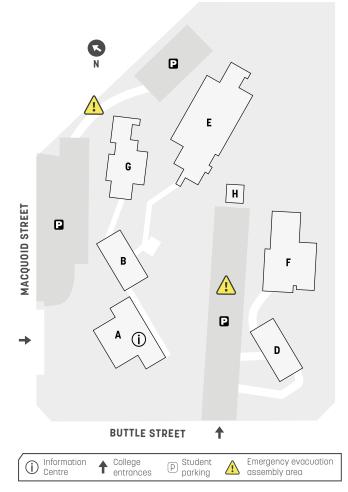

## QUEANBEYAN

| COURSE AREA                                                                                                                                                                          | BUILDING                 | LEVEL                                          |
|--------------------------------------------------------------------------------------------------------------------------------------------------------------------------------------|--------------------------|------------------------------------------------|
| BUSINESS SERVICES                                                                                                                                                                    |                          |                                                |
| <ul><li>Accounting</li><li>Business Administration</li><li>Business Administration Medical</li></ul>                                                                                 | E<br>E                   | Ground<br>Ground<br>Ground                     |
| FOUNDATION STUDIES                                                                                                                                                                   |                          |                                                |
| <ul><li>English as a Second Language</li><li>Foundation Studies</li><li>Pre-vocational Studies/TPC</li></ul>                                                                         | E<br>E                   | Ground<br>Ground<br>Ground                     |
| HUMAN SERVICES                                                                                                                                                                       |                          |                                                |
| <ul> <li>Barbering</li> <li>Early Childhood Education and Care</li> <li>Hairdressing</li> <li>Individual Support - Ageing</li> <li>Nursing</li> </ul>                                | D<br>B<br>D<br>B         | Ground<br>Ground                               |
| TRADES AND TECHNOLOGY                                                                                                                                                                |                          |                                                |
| <ul><li>Bricklaying</li></ul>                                                                                                                                                        | F                        | Ground                                         |
| SERVICES AND FACILITIES                                                                                                                                                              |                          |                                                |
| <ul> <li>Business and Education</li> <li>Customer Service Centre</li> <li>Human Services</li> <li>Library (Tuesday and Wednesday, 9am-4pm)</li> <li>Trades and Technology</li> </ul> | E<br>A<br>B, E<br>A<br>F | Ground<br>Ground<br>Ground<br>Ground<br>Ground |

Cnr Macquoid and Buttle St Queanbeyan 2620

Parking is available at the above referenced map locations.

a 2-min walk from the campus. For timetable information, please call 131 500 or visit transportnsw.info.