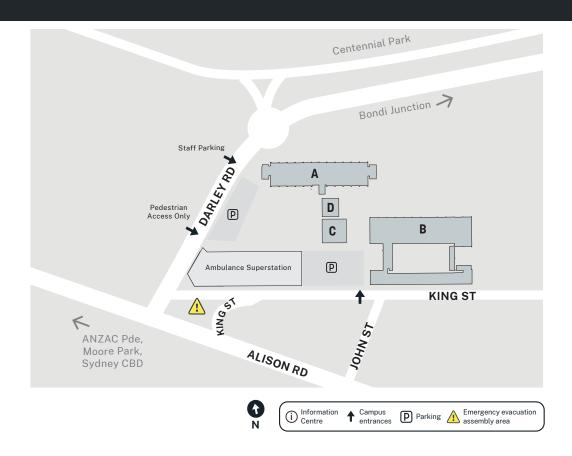

Darley Road (Corner of King St) Randwick NSW 2031

Car parking is available on grounds

For transportation options or timetable information, please call 131 500 or visit transportnsw.info

Q TAFE NSW Randwick